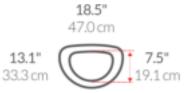

#### specs

| sku #                                                               | CW1468                                    |
|---------------------------------------------------------------------|-------------------------------------------|
| upc #                                                               | 838810013459                              |
| material                                                            | heavy-gauge<br>brushed stainless<br>steel |
| product (W.D.H.)<br>box dimensions<br>MC box                        | 20.1 x 13 x 27.8                          |
| (in)                                                                |                                           |
| weight w/pkg<br>MC quantity<br>MC weight<br>MC cube<br>(lbs / ft^3) |                                           |
| product (W.D.H.)<br>box dimensions<br>MC box<br>(cm)                |                                           |
| weight w/pkg<br>MC quantity<br>MC weight<br>MC cube<br>(kg / m)     | 10.1                                      |

#### semi-round shape

Space efficient semi-round shape is great for high-traffic areas.