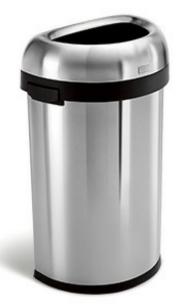

# 60 litre semi-round open can

open top design

Great for high-traffic areas, the lid has an open design so it's quick and easy to access.

#### semi-round shape

Space efficient semi-round shape is great for high-traffic areas.

### great for commercial spaces

Large capacity and an open lid make this an ideal choice for small businesses such as restaurants and coffee shops.