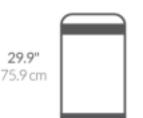

#### specs

| sku #                                                               | CW1468                                    |
|---------------------------------------------------------------------|-------------------------------------------|
| upc #                                                               | 838810013459                              |
| material                                                            | heavy-gauge<br>brushed stainless<br>steel |
| product (W.D.H.)<br>box dimensions<br>MC box                        | 20.1 x 13 x 27.8                          |
| (in)                                                                |                                           |
| weight w/pkg<br>MC quantity<br>MC weight<br>MC cube<br>(lbs / ft^3) |                                           |
| product (W.D.H.)<br>box dimensions<br>MC box<br>(cm)                |                                           |
| weight w/pkg<br>MC quantity<br>MC weight<br>MC cube<br>(kg / m)     | 10.1                                      |