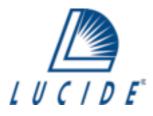

Item number: 06499/26/72

| Technical de | etails |
|--------------|--------|
|--------------|--------|

| materials used:                           | Bamboo, plastic, metal |
|-------------------------------------------|------------------------|
| color:                                    | Natural, Transparent   |
| dimmable and how is the fixture dimmable: | N/A                    |
| size: Height:                             | 47                     |
| Length:                                   | 26                     |
| Width:                                    | 26                     |
| Net Weight:                               | 0.5KG                  |
| power requirements:                       | 220-240V               |
| bulb type and maximum Wattage:            | E27 Max.60W            |
| number of bulbs:                          | 1XE27                  |
| IP degree:                                | 20                     |