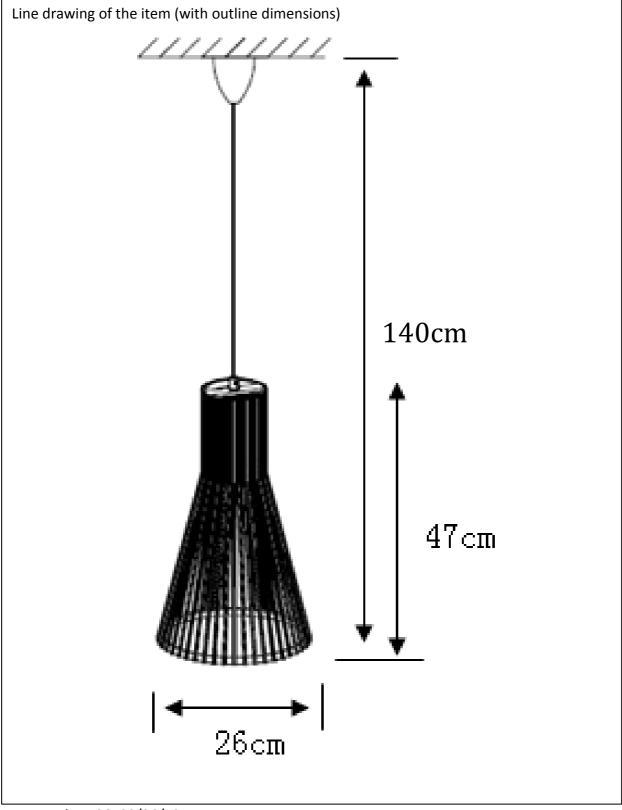

Item number: 06499/26/72

| Technical de | etails |
|--------------|--------|
|--------------|--------|

| materials used:                           | Bamboo, plastic, metal |
|-------------------------------------------|------------------------|
| color:                                    | Natural, Transparent   |
| dimmable and how is the fixture dimmable: | N/A                    |
| size: Height:                             | 47                     |
| Length:                                   | 26                     |
| Width:                                    | 26                     |
| Net Weight:                               | 0.5KG                  |
| power requirements:                       | 220-240V               |
| bulb type and maximum Wattage:            | E27 Max.60W            |
| number of bulbs:                          | 1XE27                  |
| IP degree:                                | 20                     |