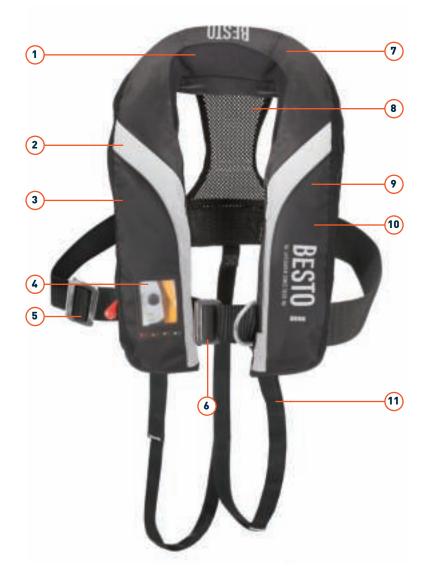

- 1. The jacket is tailored for extra comfort and provided with fleece comfort collar
- 2. Double reflector strip on outer fabric
- 3. High durable 250 grams nylon coated outer skin
- Provided with Clear Indicator UM system and "inspection window" enabling you to check if the automat is "stand by"
- 5. Easy adjusting by means of stainless steel side adjuster
- 6. Stainless steel interlock buckle + integrated safety harness
- 7. Incorporated ISO sprayhood
- 8. Mesh back side for comfortable fit
- 9. Solas approved sea light fitted inside
- 10. YKK Burst zipper closure
- 11. Double crotchstrap for extra safety