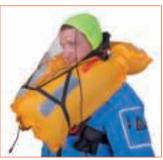

## NEW EXTREME 300N LIFEJACKET 300N "EXTREME" STYLE

The Besto "Extreme" is the jacket when only the best is sufficient. The jacket has an exceptional high standard of finish and is manufactured of superior materials. The jacket is standard provided with:

- 1. The jacket is tailored for extra comfort and provided with fleece comfort collar
- 2. Double reflector strip on outer fabric
- 3. High durable 250 grams nylon coated outer skin
- Provided with Clear Indicator UM system and "inspection window" enabling you to check if the automat is "stand by"
- 5. Easy adjusting by means of stainless steel side adjuster
- 6. Stainless steel interlock buckle + integrated safety harness
- 7. Incorporated ISO sprayhood
- 8. Mesh back side for comfortable fit
- 9. Solas approved sea light fitted inside
- 10. YKK Burst zipper closure
- 11. Double crotchstrap for extra safety

Optional Hammar Hydrostatic mechanism "20427593-Extrem- Ham"

Incorporate sprayhood and light

Incorporate sprayhood and light

| Size/type         | Adult                                          | 50+ kg                     |
|-------------------|------------------------------------------------|----------------------------|
|                   |                                                |                            |
| Buoyancy          | Adult Inflatable 300N                          |                            |
| Chandrad Contains | Hard Marrie                                    |                            |
| Standard System   | United Moulders CXI Clear Indicator            |                            |
| Optional System   | Hammar MA1 Hydrostatic                         |                            |
|                   |                                                |                            |
| CO2 cylinder      | 60 gram                                        | 300N                       |
|                   |                                                |                            |
| Article no/colour | 20427592                                       | Auto/Harness CXI UM        |
|                   | 20427593                                       | Auto/Harness Hammar        |
|                   |                                                |                            |
| Standard          | Fleece comfort Collar                          |                            |
|                   | Double legstrap                                |                            |
|                   | Clear Indicator Window/System<br>Side adjuster |                            |
|                   |                                                |                            |
|                   | Luxury Mesh-bag                                |                            |
|                   | Reflective panel on cover<br>Solas Light       |                            |
|                   |                                                |                            |
|                   | Zipper close                                   |                            |
|                   | Sprayhood                                      |                            |
|                   |                                                |                            |
| Accessories       | 20427027                                       | Recharge set auto CXI 300N |
|                   | 20427032                                       | Recharge set auto MA1 300N |
|                   |                                                | Hammar 60 gram             |
|                   |                                                | <u>.</u>                   |