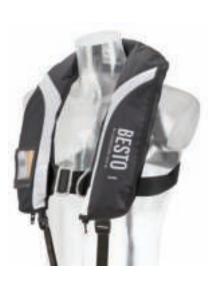

- 1. The jacket is tailored for extra comfort and provided with fleece comfort collar
- 2. Double reflector strip on outer fabric
- 3. High durable 250 grams nylon coated outer skin
- Provided with Clear Indicator UM system and "inspection window" enabling you to check if the automat is "stand by"
- 5. Easy adjusting by means of stainless steel side adjuster
- 6. Stainless steel interlock buckle + integrated safety harness
- 7. Incorporated ISO sprayhood
- 8. Mesh back side for comfortable fit
- 9. Solas approved sea light fitted inside
- 10. YKK Burst zipper closure
- 11. Double crotchstrap for extra safety

Optional Hammar Hydrostatic mechanism "20427593-Extrem- Ham"

Incorporate sprayhood and light

Incorporate sprayhood and light

| Size/type         | Adult                                          | 50+ kg                     |
|-------------------|------------------------------------------------|----------------------------|
|                   |                                                |                            |
| Buoyancy          | Adult Inflatable 300N                          |                            |
| Chandrad Contains | Hard Marrie                                    |                            |
| Standard System   | United Moulders CXI Clear Indicator            |                            |
| Optional System   | Hammar MA1 Hydrostatic                         |                            |
|                   |                                                |                            |
| CO2 cylinder      | 60 gram                                        | 300N                       |
|                   |                                                |                            |
| Article no/colour | 20427592                                       | Auto/Harness CXI UM        |
|                   | 20427593                                       | Auto/Harness Hammar        |
|                   |                                                |                            |
| Standard          | Fleece comfort Collar                          |                            |
|                   | Double legstrap                                |                            |
|                   | Clear Indicator Window/System<br>Side adjuster |                            |
|                   |                                                |                            |
|                   | Luxury Mesh-bag                                |                            |
|                   | Reflective panel on cover<br>Solas Light       |                            |
|                   |                                                |                            |
|                   | Zipper close                                   |                            |
|                   | Sprayhood                                      |                            |
|                   |                                                |                            |
| Accessories       | 20427027                                       | Recharge set auto CXI 300N |
|                   | 20427032                                       | Recharge set auto MA1 300N |
|                   |                                                | Hammar 60 gram             |
|                   |                                                | <u>.</u>                   |