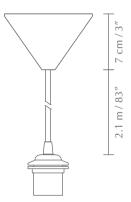

Cord set for pendants Compatible with E27

**TESTS & CERTIFICATIONS** 

CE (for indoor use, UL,cUL certified

**DIMENSIONS** 

Ø: 12 cm / 4.7" H: 7 cm / 3" L: 2.1 m / 83"

MATERIAL

Textile cord, ceiling rose and E27 socket