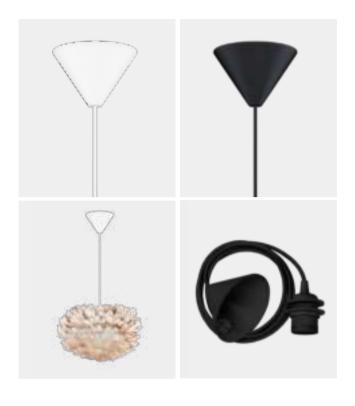

## **CREATE YOUR OWN LIGHTING SOLUTION**

This modern and minimal cord set consists of 2.1 meters of textile cord, a canopy and an E27 socket. Available in a black or white finish, add our Idea LED bulb and UMAGE lampshade to create your own unique lighting solution that compliments your home.

## **COLOUR VARIATIONS**

white

black

⇔ UMAGE