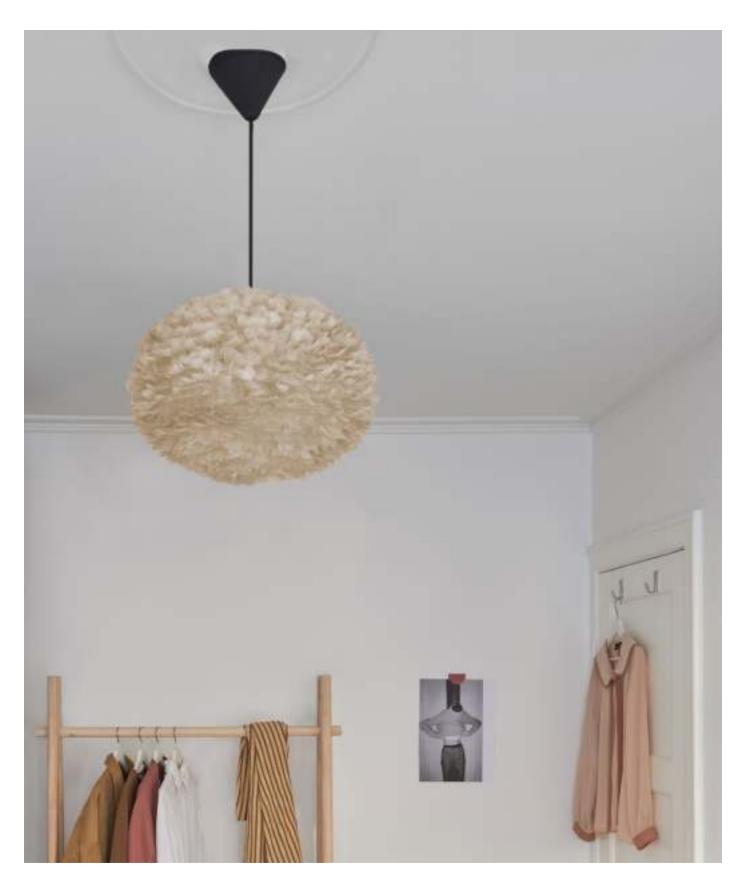

## CORD SET | CANOPY

Designed by UMAGE Design Team

## **CREATE YOUR OWN LIGHTING SOLUTION**

This modern and minimal cord set consists of 2.1 meters of textile cord, a canopy and an E27 socket. Available in a black or white finish, add our Idea LED bulb and UMAGE lampshade to create your own unique lighting solution that compliments your home.

Cord set for pendants Compatible with E27

**TESTS & CERTIFICATIONS** 

CE (for indoor use, UL,cUL certified

**DIMENSIONS** 

Ø: 12 cm / 4.7" H: 7 cm / 3" L: 2.1 m / 83"

MATERIAL

Textile cord, ceiling rose and E27 socket