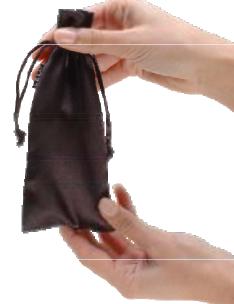

Store your LELO massager in its protective storage pouch between uses.

**WARNING**: Do not boil or use metal scour. Avoid leaving your LELO in direct sunlight and NEVER expose it to extreme heat. Do not use on swollen or damaged skin. Keep your LELO out of the reach of children.