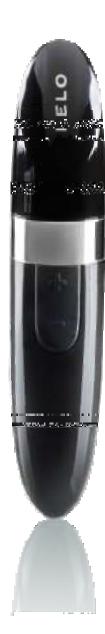

# MIA™ 2

THE WATERPROOF USB-LIPSTICK VIBE

- Lipstick-Style Design for Discretion and Secrecy
   The disguised body of MIA<sup>TM</sup> 2 will keep you confident in your pleasure
- Sculpted Tip for Accurate Pleasure
   The shape has been specifically molded to target the clitoris for fast, intense climaxes
- USB-Rechargeable for More Power than Batteries
   The integrated USB charger means you can charge quickly for deceptive strength