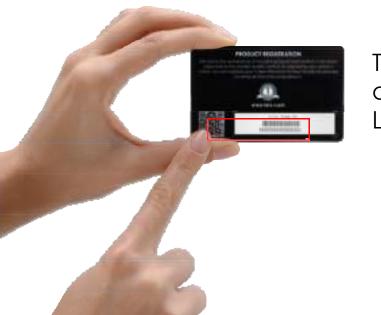

The serial number is on the back of the authenticity card provided with every LELO product.