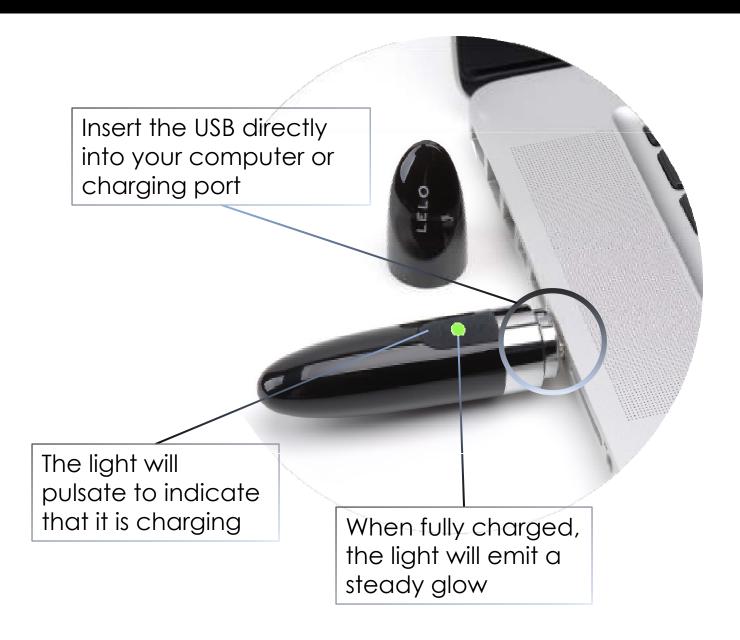

o 90 days
- **Frequency**: 120Hz
- Max Noise Level: <50dB</p>



## **FEATURES**

Fully waterproof and USB-rechargeable

Easy-to-use controls to explore 6 vibration patterns

Deceptively strong, whisper-quiet vibrations



Body-safe ABS for smooth sensations



#### CONTROLS



- Press + to turn on and to increase vibration strength.
- Press to lower vibration strength; hold to turn off.
- Hold + for 2 seconds to enable cycling through the different vibration patterns
- Press + again to change to the next vibration pattern
- Lock by holding + and for 5 seconds;
   the light will turn off when the device is locked.
- Unlock by pressing for 5 more seconds;
   the light will turn on when the device is active.

# **CHARGING**

Always charge LELO massagers before first use





# **CHARGING**



### HYGIENE & CARE



Use **LELO's Antibacterial Cleaning Spray** before and after each use for total peace of mind.

When cleaning with water, ALWAYS use a premium antibacterial solution.

100% Waterproof and Rechargeable Design.

Store your LELO massager in its protective storage pouch between uses.

**WARNING**: Do not boil or use metal scour. Avoid leaving your LELO in direct sunlight and NEVER expose it to extreme heat. Do not use on swollen or damaged skin. Keep your LELO out of the reach of children.

**IMPORTANT**: For Adult Use Only. Those who may be pregnant, have a pacemaker, diabetes, phlebitis or thrombosis should consult with a medical professional regarding the risk of blood clots before using any personal massage product.



#### WARRANTY REGISTRATION

- Visit LELO.com an