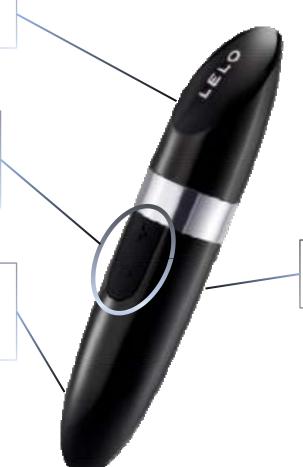

#### CONTROLS

- Press + to turn on and to increase vibration strength.
- Press to lower vibration strength; hold to turn off.
- Hold + for 2 seconds to enable cycling through the different vibration patterns
- Press + again to change to the next vibration pattern
- Lock by holding + and for 5 seconds;
   the light will turn off when the device is locked.
- Unlock by pressing for 5 more seconds;
   the light will turn on when the device is active.