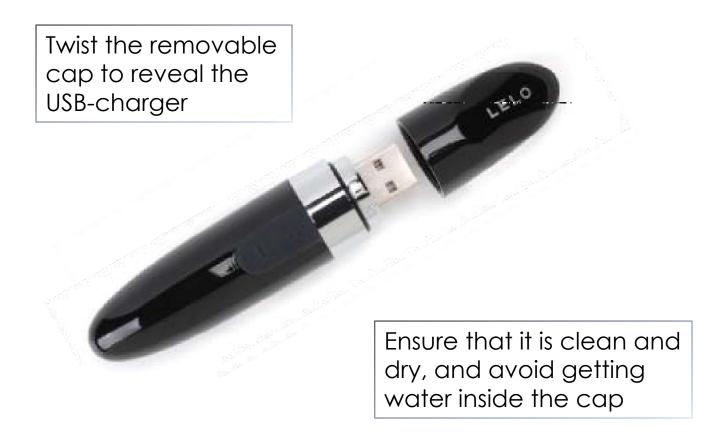

5hrs
- Standby: Up to 90 days
- **Frequency**: 120Hz
- Max Noise Level: <50dB</p>



## **FEATURES**

Fully waterproof and USB-rechargeable

Easy-to-use controls to explore 6 vibration patterns

Deceptively strong, whisper-quiet vibrations



Body-safe ABS for smooth sensations



#### CONTROLS



- Press + to turn on and to increase vibration strength.
- Press to lower vibration strength; hold to turn off.
- Hold + for 2 seconds to enable cycling through the different vibration patterns
- Press + again to change to the next vibration pattern
- Lock by holding + and for 5 seconds;
   the light will turn off when the device is locked.
- Unlock by pressing for 5 more seconds;
   the light will turn on when the device is active.

# **CHARGING**

Always charge LELO massagers before first use





# **CHARGING**



### HYGIENE & CARE



Use **LELO's Antibacterial Cleaning Spray** before and after each use for total peace of mind.

When cleaning with water, ALWAYS use a premium antibacterial solution.

100% Waterproof and Rechargeable Design.

Store your LELO massager in its protective storage pouch between uses.

**WARNING**: Do not boil or use metal scour. Avoid leaving your LELO in direct sunlight and NEVER expose it to extreme heat. Do not use on swollen or damaged skin. Keep your LELO out of the reach of children.

**IMPORTANT**: For Adult Use Only. Those who may be pregnant, have a pacemaker, diabetes, phlebitis or thrombosis should consult with a medical professional regarding the risk of blood clots before using any personal massage product.



#### WARRANTY REGISTRATION