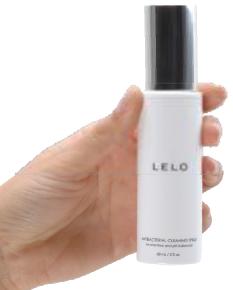

### HYGIENE & CARE

Use **LELO's Antibacterial Cleaning Spray** before and after each use for total peace of mind.

When cleaning with water, ALWAYS use a premium antibacterial solution.

100% Waterproof and Rechargeable Design.