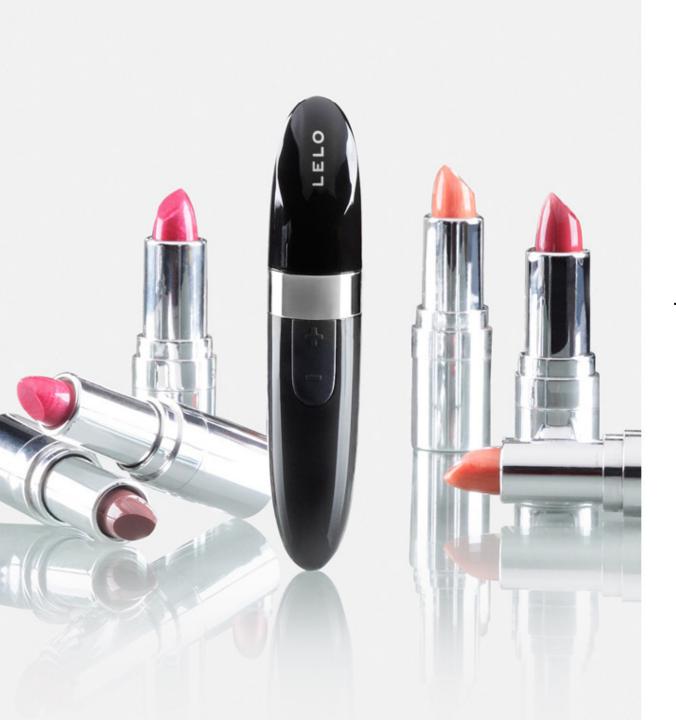

# MIA™ 2

THE WATERPROOF USB-LIPSTICK VIBE

# PRODUCT DESCRIPTION

The perfect way to keep your pleasure truly to yourself, the USB-rechargeable MIA<sup>TM</sup> 2 massager possesses hidden power and looks perfectly at home in your purse or bedside drawer.

- Lipstick-Style Design for Discretion and Secrecy
   The disguised body of MIA<sup>TM</sup> 2 will keep you confident in your pleasure
- Sculpted Tip for Accurate Pleasure
   The shape has been specifically molded to target the clitoris for fast, intense climaxes
- USB-Rechargeable for More Power than Batteries
   The integrated USB charger means you can charge quickly for deceptive strength