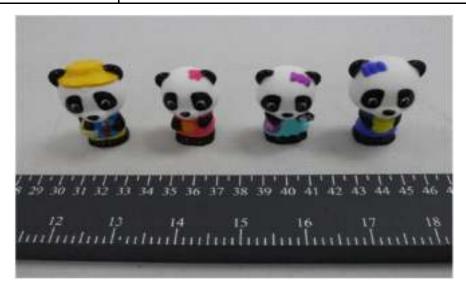

## **Declaration of conformity**

Vulli hereby attests that the listed product is in compliance with those following regulations

Reference: 700304 - 700304F

Product : Set of 4 characters "Panda" family

Name and address: VULLI S.A.S.