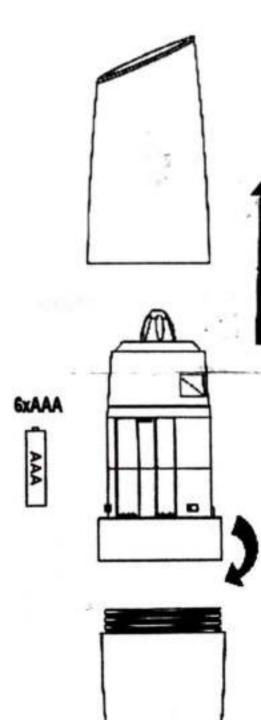

## Battery Installation:

- Unscrew the upper cap with anti-clockwise direction and remove it from the body.
- Fill 6x "AAA" batteries into the battery compartment as per the picture showing.
- Put the upper cap back to the body and turn it to fix with clockwise direction.

### Fill the pepper corns:

- Unscrew the lower part of transparent chamber with clockwise direction and remove it from the body.
- Fill the pepper corns or sea salt into the chamber.
  Don't over fill. keep the pepper corns or sea salt 80% full in the chamber as maximum limit.
- Replace the chamber to the body and unscrew it to fix.