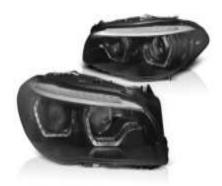

## **European approval certificate**

This statement, provided by AP Onderdelen B.V., regarding product offer 8720602863293.

Offer EAN: 8720602863293

Product: Koplampen Xenon BMW F10/F11 LCI 13-16 ANGEL EYES LED ZWART