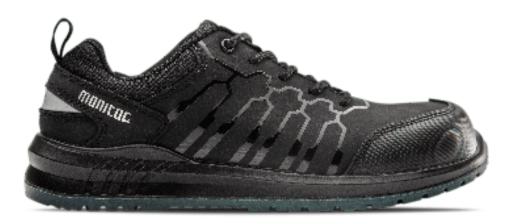

## **MONITOR MICRO**

PRODUCT ID: 10063001

Product ID: 10063001

Color: BLACK

Name: MONITOR MICRO

**Sizes:** 35 - 47

Safety classification: EN ISO 20345:2011 S3 SRC ESD

Fit: Normal

Toecap: Composite

Penetration protection: Soft protection in APT

**Upper:** Leather

Outsole: Dual-density PU Insole: Monitor SS 2.0

Waterproof: No

Adapted for: Industry, transport, construction and warehouse

## Product benefits:

Monitor presents the new Dynamic series! Monitor Micro is a new sporty safety shoe made with injection technology. The outsole is made from dual-density polyurethane and the midsole has a Shore hardness of 50 A, which together with Monitor's SS 2.0 insole results in an amazingly comfortable and cushioned shoe, despite its narrow outsole. Micro has conventional lacing with a bellows tongue, as well as an interior with moisture-absorbing fabric. The toecap is made of composite material and the penetration resistance of soft APT.