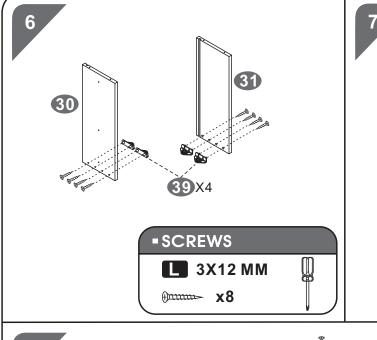

MM | (f) (=) (1) (1) (1) (1) (1) (1) (1) (1) (1) (1 |
| F    | 48   | 4X14 MM | Omm                                            |
| G    | 8    | 4X16 MM | Dunn                                           |
| Н    | 12   | 6X12 MM |                                                |

| PART | QTY. | ITEM           |             |
|------|------|----------------|-------------|
|      | 4    | 4X4 MM         | <b>9</b> m  |
| J    | 3    | Ф <b>40 ММ</b> | 0           |
| K    | 20   | 6X25 MM        | <b>0</b> =2 |
| L    | 22   | 3X12 MM        | Dinni-      |
| M    | 16   | Ф <b>15 ММ</b> |             |
| N    | 20   | Ф <b>12 ММ</b> |             |
| 0    | 16   | 8X30 MM        |             |
|      | 1    |                |             |



P.5



## - ASSEMBLY STEPS:



///// PC2 P.6

























*P.*9







///// PC2 P.11



///// PC2 P.12