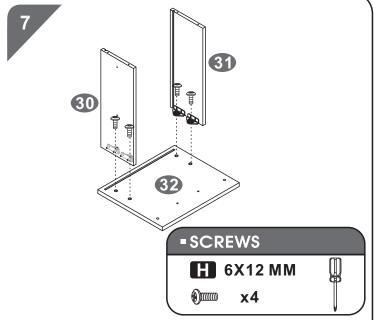

M | (f) (=) (1) (1) (1) (1) (1) (1) (1) (1) (1) (1 |
| F    | 48   | 4X14 MM | Omm                                            |
| G    | 8    | 4X16 MM | Dunn                                           |
| Н    | 12   | 6X12 MM |                                                |

| PART | QTY. | ITEM           |             |
|------|------|----------------|-------------|
|      | 4    | 4X4 MM         | <b>9</b> m  |
| J    | 3    | Ф <b>40 ММ</b> | 0           |
| K    | 20   | 6X25 MM        | <b>0</b> =2 |
| L    | 22   | 3X12 MM        | Dinni-      |
| M    | 16   | Ф <b>15 ММ</b> |             |
| N    | 20   | Ф <b>12 ММ</b> |             |
| 0    | 16   | 8X30 MM        |             |
|      | 1    |                |             |



P.5



## - ASSEMBLY STEPS:



///// PC2 P.6

























*P.*9







///// PC2 P.11



///// PC2 P.12