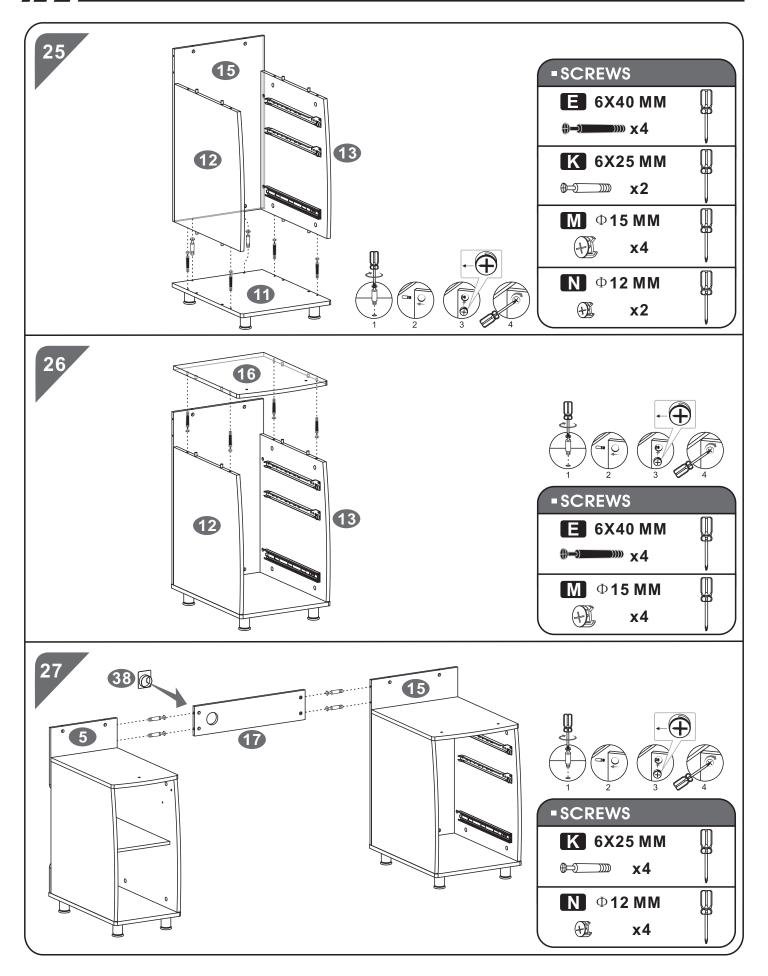

|
| F    | 48   | 4X14 MM | Omm                                            |
| G    | 8    | 4X16 MM | Dunn                                           |
| Н    | 12   | 6X12 MM |                                                |

| PART | QTY. | ITEM           |             |
|------|------|----------------|-------------|
|      | 4    | 4X4 MM         | <b>9</b> m  |
| J    | 3    | Ф <b>40 ММ</b> | 0           |
| K    | 20   | 6X25 MM        | <b>0</b> =2 |
| L    | 22   | 3X12 MM        | Dinni-      |
| M    | 16   | Ф <b>15 ММ</b> |             |
| N    | 20   | Ф <b>12 ММ</b> |             |
| 0    | 16   | 8X30 MM        |             |
|      | 1    |                |             |



P.5



## - ASSEMBLY STEPS:



///// PC2 P.6

























*P.*9







///// PC2 P.11



///// PC2 P.12