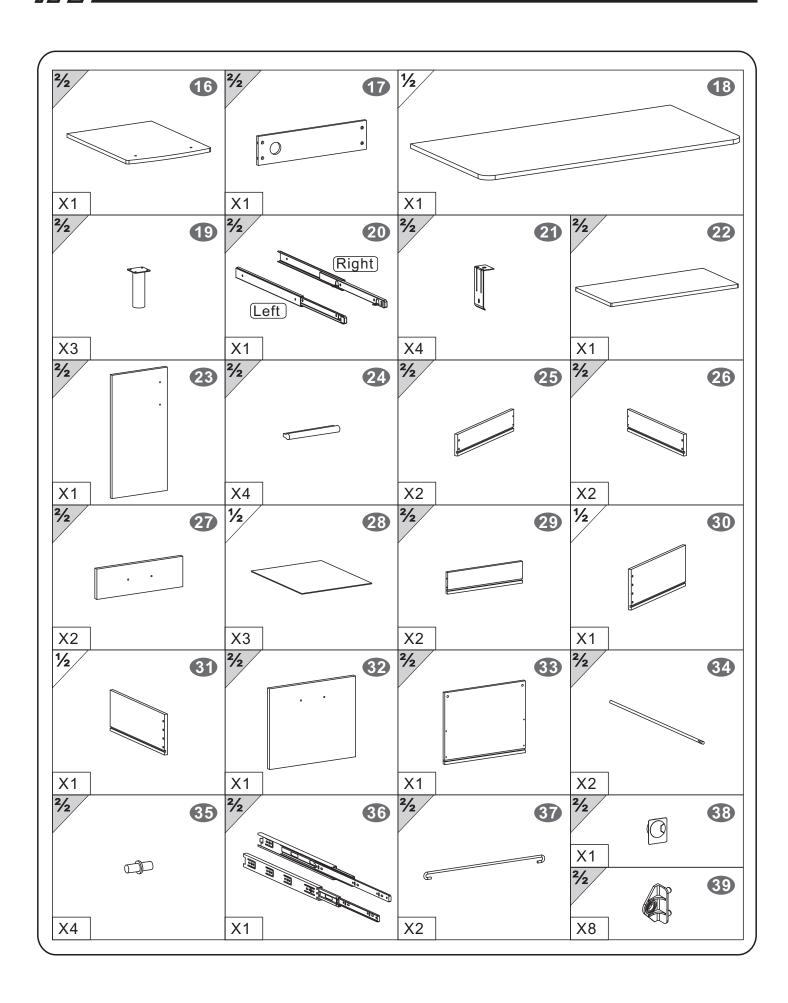

* questions, please do not hesitate to email us on <a href="mailto:info@homeinonline.com">info@homeinonline.com</a> and we will do our very best to help. You can also contact us via our website







TWO PEOPLE RECOMMENDED

PC2 (EMPEROR)

#### **General Care:**

Keep furniture out of direct sunlight. Use mats and coasters to protect surfaces. Do not place hot or wet items directly onto unprotected surfaces.

#### Cleaning:

Wipe surfaces with a clean damp (not wet) cloth then dry with a clean lint free cotton cloth. Glass surfaces may be polished with window or other glass cleaning liquids.

Please retain cartons until assembled as goods MUST be returned in original packaging.

A03 200425(English)

\*single use and limited to 1 of each item of matching furniture



## **PARTS LIST**









## **-**SCREWS LIST

| PART | QTY. | ITEM    |                                                |
|------|------|---------|------------------------------------------------|
| Α    | 3    | 6X35 MM |                                                |
| В    | 12   | 4X35 MM | (†)                                            |
| С    | 22   | 3X15 MM | Dunn                                           |
| D    | 8    | 4X20 MM |                                                |
| E    | 16   | 6X40 MM | (f) (=) (1) (1) (1) (1) (1) (1) (1) (1) (1) (1 |
| F    | 48   | 4X14 MM | Omm                                            |
| G    | 8    | 4X16 MM | Dunn                                           |
| Н    | 12   | 6X12 MM |                                                |

| PART | QTY. | ITEM