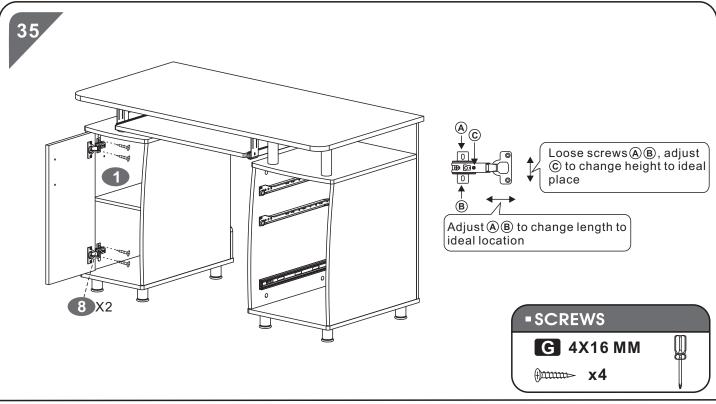

## **-**SCREWS LIST

| PART | QTY. | ITEM    |                                                |
|------|------|---------|------------------------------------------------|
| Α    | 3    | 6X35 MM |                                                |
| В    | 12   | 4X35 MM | (†)                                            |
| С    | 22   | 3X15 MM | Dunn                                           |
| D    | 8    | 4X20 MM |                                                |
| E    | 16   | 6X40 MM | (f) (=) (1) (1) (1) (1) (1) (1) (1) (1) (1) (1 |
| F    | 48   | 4X14 MM | Omm                                            |
| G    | 8    | 4X16 MM | Dunn                                           |
| Н    | 12   | 6X12 MM |                                                |