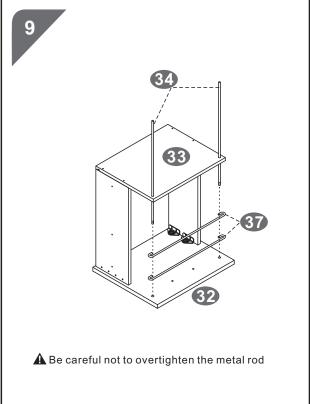

(f) (=) (1) (1) (1) (1) (1) (1) (1) (1) (1) (1 |
| F    | 48   | 4X14 MM | Omm                                            |
| G    | 8    | 4X16 MM | Dunn                                           |
| Н    | 12   | 6X12 MM |                                                |

| PART | QTY. | ITEM           |             |
|------|------|----------------|-------------|
|      | 4    | 4X4 MM         | <b>9</b> m  |
| J    | 3    | Ф <b>40 ММ</b> | 0           |
| K    | 20   | 6X25 MM        | <b>0</b> =2 |
| L    | 22   | 3X12 MM        | Dinni-      |
| M    | 16   | Ф <b>15 ММ</b> |             |
| N    | 20   | Ф <b>12 ММ</b> |             |
| 0    | 16   | 8X30 MM        |             |
|      | 1    |                |             |



P.5



## - ASSEMBLY STEPS:



///// PC2 P.6

























*P.*9







///// PC2 P.11



///// PC2 P.12