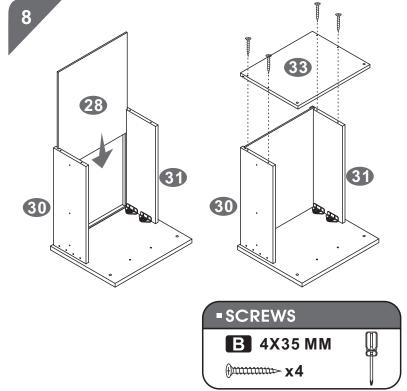

| (f) (=) (1) (1) (1) (1) (1) (1) (1) (1) (1) (1 |
| F    | 48   | 4X14 MM | Omm                                            |
| G    | 8    | 4X16 MM | Dunn                                           |
| Н    | 12   | 6X12 MM |                                                |

| PART | QTY. | ITEM           |             |
|------|------|----------------|-------------|
|      | 4    | 4X4 MM         | <b>9</b> m  |
| J    | 3    | Ф <b>40 ММ</b> | 0           |
| K    | 20   | 6X25 MM        | <b>0</b> =2 |
| L    | 22   | 3X12 MM        | Dinni-      |
| M    | 16   | Ф <b>15 ММ</b> |             |
| N    | 20   | Ф <b>12 ММ</b> |             |
| 0    | 16   | 8X30 MM        |             |
|      | 1    |                |             |



P.5



## - ASSEMBLY STEPS:



///// PC2 P.6

























*P.*9







///// PC2 P.11



///// PC2 P.12