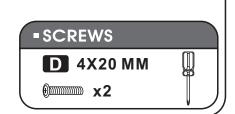

## **-**SCREWS LIST

| PART | QTY. | ITEM    |                                                |
|------|------|---------|------------------------------------------------|
| Α    | 3    | 6X35 MM |                                                |
| В    | 12   | 4X35 MM | (†)                                            |
| С    | 22   | 3X15 MM | Dunn                                           |
| D    | 8    | 4X20 MM |                                                |
| E    | 16   | 6X40 MM | (f) (=) (1) (1) (1) (1) (1) (1) (1) (1) (1) (1 |
| F    | 48   | 4X14 MM | Omm                                            |
| G    | 8    | 4X16 MM | Dunn                                           |
| Н    | 12   | 6X12 MM |                                                |