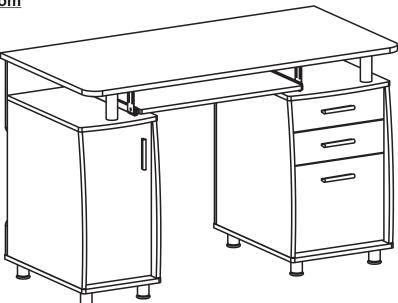

# ASSEMBLY INSTRUCTIONS

Please read this guide carefully and check that you have all parts before you begin assembly. As a thank you for your purchase, we would like to offer you a 10% discount\* off our range of matching furniture on <a href="https://www.homeinonline.com">www.homeinonline.com</a> with voucher code 10%MATCH.

### Need help with your item or unhappy?

If you have **ANY** questions, please do not hesitate to email us on <a href="mailto:info@homeinonline.com">info@homeinonline.com</a> and we will do our very best to help. You can also contact us via our website







TWO PEOPLE RECOMMENDED

PC2 (EMPEROR)

#### **General Care:**

Keep furniture out of direct sunlight. Use mats and coasters to protect surfaces. Do not place hot or wet items directly onto unprotected surfaces.

#### Cleaning:

Wipe surfaces with a clean damp (not wet) cloth then dry with a clean lint free cotton cloth. Glass surfaces may be polished with window or other glass cleaning liquids.

Please retain cartons until assembled as goods MUST be returned in original packaging.

A03 200425(English)

\*single use and limited to 1 of each item of matching furniture



## **PARTS LIST**









## **-**SCREWS LIST

| PART | QTY. | ITEM    |                                                |
|------|------|---------|------------------------------------------------|
| Α    | 3    | 6X35 M