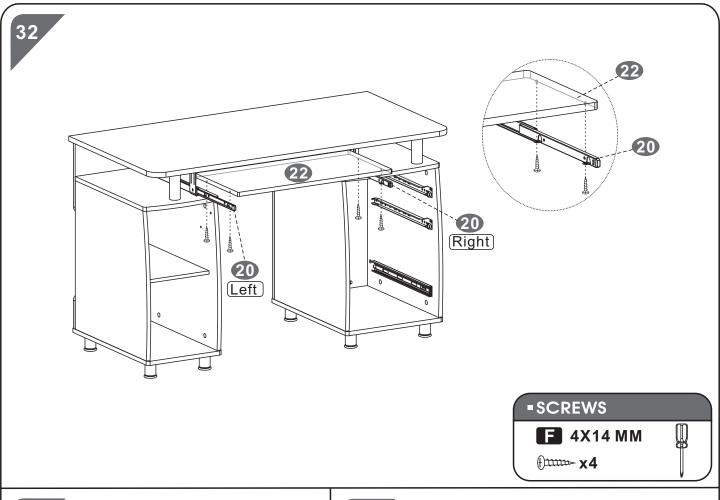

14 MM | Omm                                            |
| G    | 8    | 4X16 MM | Dunn                                           |
| Н    | 12   | 6X12 MM |                                                |

| PART | QTY. | ITEM           |             |
|------|------|----------------|-------------|
|      | 4    | 4X4 MM         | <b>9</b> m  |
| J    | 3    | Ф <b>40 ММ</b> | 0           |
| K    | 20   | 6X25 MM        | <b>0</b> =2 |
| L    | 22   | 3X12 MM        | Dinni-      |
| M    | 16   | Ф <b>15 ММ</b> |             |
| N    | 20   | Ф <b>12 ММ</b> |             |
| 0    | 16   | 8X30 MM        |             |
|      | 1    |                |             |



P.5



## - ASSEMBLY STEPS:



///// PC2 P.6

























*P.*9







///// PC2 P.11



///// PC2 P.12