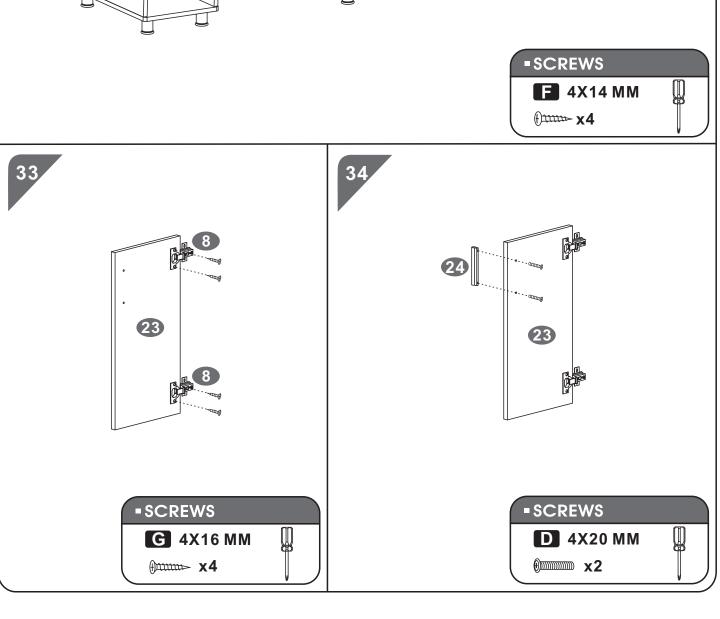

## **-**SCREWS LIST

| PART | QTY. | ITEM    |                                                |
|------|------|---------|------------------------------------------------|
| Α    | 3    | 6X35 MM |                                                |
| В    | 12   | 4X35 MM | (†)                                            |
| С    | 22   | 3X15 MM | Dunn                                           |
| D    | 8    | 4X20 MM |                                                |
| E    | 16   | 6X40 MM | (f) (=) (1) (1) (1) (1) (1) (1) (1) (1) (1) (1 |
| F    | 48   | 4X14 MM | Omm                                            |
| G    | 8    | 4X16 MM | Dunn                                           |
| Н    | 12   | 6X12 MM |                                                |