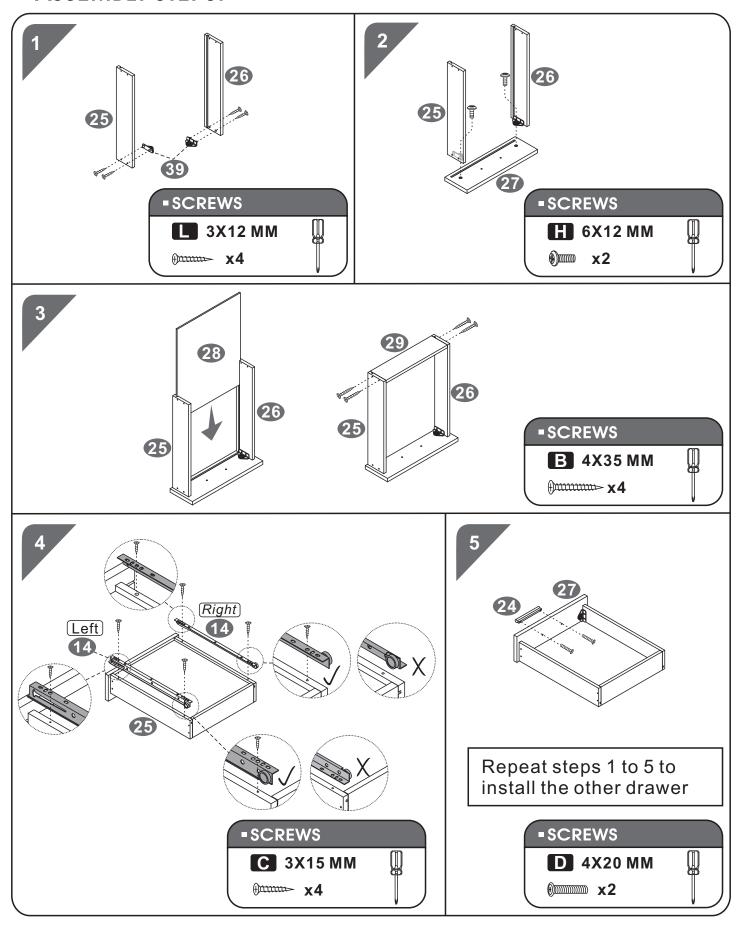

| 16   | 6X40 MM | (f) (=) (1) (1) (1) (1) (1) (1) (1) (1) (1) (1 |
| F    | 48   | 4X14 MM | Omm                                            |
| G    | 8    | 4X16 MM | Dunn                                           |
| Н    | 12   | 6X12 MM |                                                |

| PART | QTY. | ITEM           |             |
|------|------|----------------|-------------|
|      | 4    | 4X4 MM         | <b>9</b> m  |
| J    | 3    | Ф <b>40 ММ</b> | 0           |
| K    | 20   | 6X25 MM        | <b>0</b> =2 |
| L    | 22   | 3X12 MM        | Dinni-      |
| M    | 16   | Ф <b>15 ММ</b> |             |
| N    | 20   | Ф <b>12 ММ</b> |             |
| 0    | 16   | 8X30 MM        |             |
|      | 1    |                |             |



P.5



## - ASSEMBLY STEPS:



///// PC2 P.6

























*P.*9







///// PC2 P.11



///// PC2 P.12