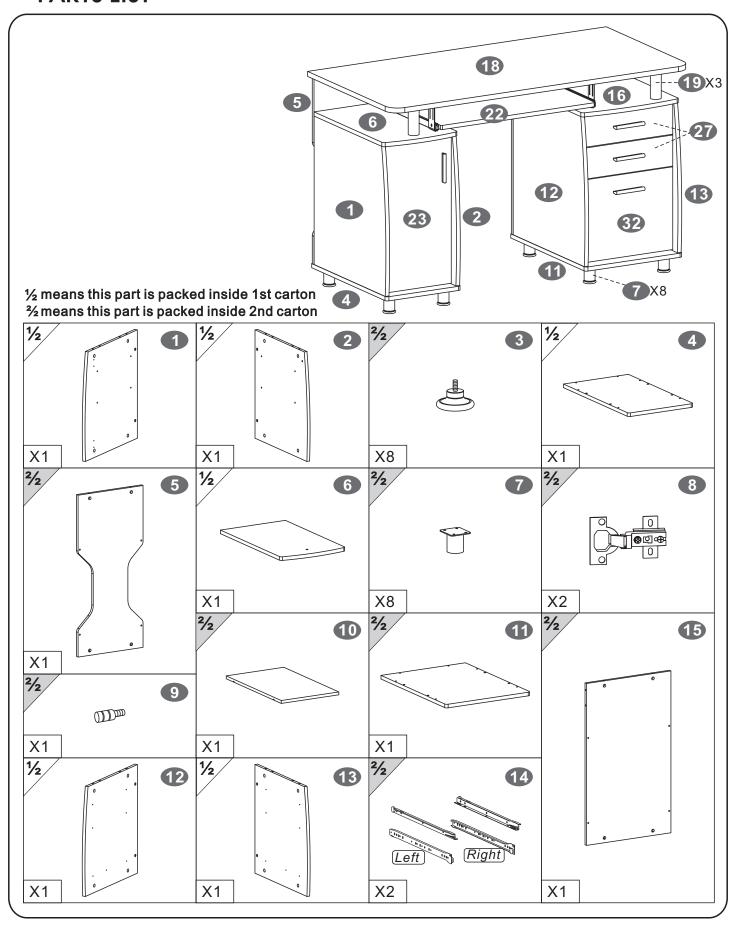

ANY** questions, please do not hesitate to email us on <a href="mailto:info@homeinonline.com">info@homeinonline.com</a> and we will do our very best to help. You can also contact us via our website







TWO PEOPLE RECOMMENDED

PC2 (EMPEROR)

#### **General Care:**

Keep furniture out of direct sunlight. Use mats and coasters to protect surfaces. Do not place hot or wet items directly onto unprotected surfaces.

#### Cleaning:

Wipe surfaces with a clean damp (not wet) cloth then dry with a clean lint free cotton cloth. Glass surfaces may be polished with window or other glass cleaning liquids.

Please retain cartons until assembled as goods MUST be returned in original packaging.

A03 200425(English)

\*single use and limited to 1 of each item of matching furniture



## **PARTS LIST**









## **-**SCREWS LIST

| PART | QTY. | ITEM    |                                                |
|------|------|---------|------------------------------------------------|
| Α    | 3    | 6X35 MM |                                                |
| В    | 12   | 4X35 MM | (†)                                            |
| С    | 22   | 3X15 MM | Dunn                                           |
| D    | 8    | 4X20 MM |                                                |
| E    | 16   | 6X40 MM | (f) (=) (1) (1) (1) (1) (1) (1) (1) (1) (1) (1 |
| F    | 48   | 4X14 MM | Omm                                            |
| G    | 8    | 4X16 MM | Dunn                                           |
| Н    | 12   | 6X12 MM |                                                |

| PART | QTY. | ITEM