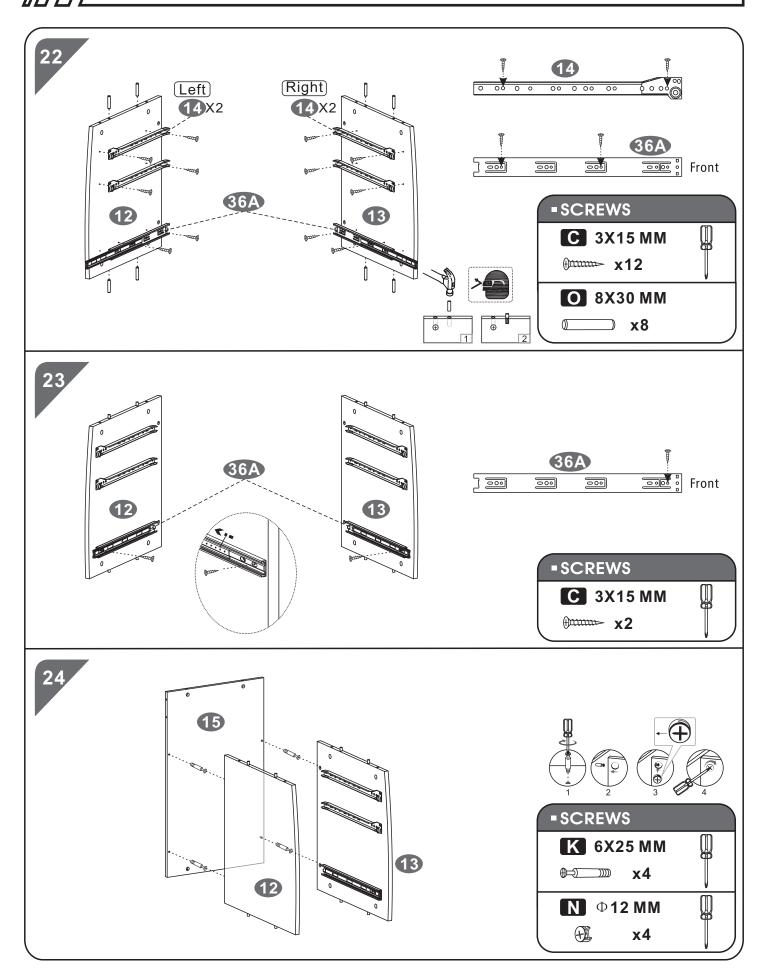

1) (1) (1) (1) (1 |
| F    | 48   | 4X14 MM | Omm                                            |
| G    | 8    | 4X16 MM | Dunn                                           |
| Н    | 12   | 6X12 MM |                                                |

| PART | QTY. | ITEM           |             |
|------|------|----------------|-------------|
|      | 4    | 4X4 MM         | <b>9</b> m  |
| J    | 3    | Ф <b>40 ММ</b> | 0           |
| K    | 20   | 6X25 MM        | <b>0</b> =2 |
| L    | 22   | 3X12 MM        | Dinni-      |
| M    | 16   | Ф <b>15 ММ</b> |             |
| N    | 20   | Ф <b>12 ММ</b> |             |
| 0    | 16   | 8X30 MM        |             |
|      | 1    |                |             |



P.5



## - ASSEMBLY STEPS:



///// PC2 P.6

























*P.*9







///// PC2 P.11



///// PC2 P.12