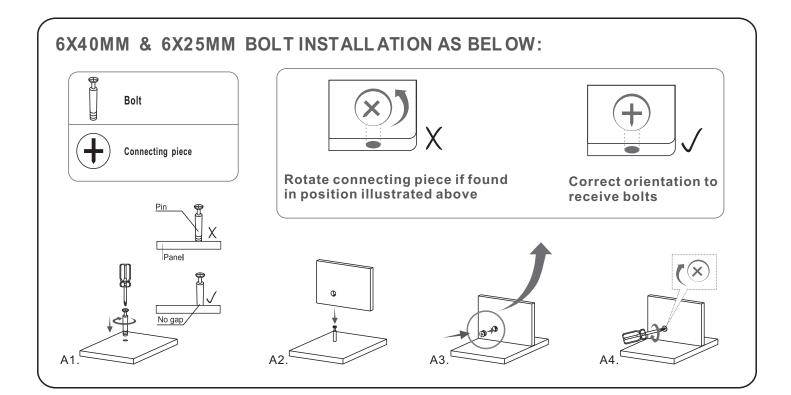

|
| E    | 16   | 6X40 MM | (f) (=) (1) (1) (1) (1) (1) (1) (1) (1) (1) (1 |
| F    | 48   | 4X14 MM | Omm                                            |
| G    | 8    | 4X16 MM | Dunn                                           |
| Н    | 12   | 6X12 MM |                                                |

| PART | QTY. | ITEM           |             |
|------|------|----------------|-------------|
|      | 4    | 4X4 MM         | <b>9</b> m  |
| J    | 3    | Ф <b>40 ММ</b> | 0           |
| K    | 20   | 6X25 MM        | <b>0</b> =2 |
| L    | 22   | 3X12 MM        | Dinni-      |
| M    | 16   | Ф <b>15 ММ</b> |             |
| N    | 20   | Ф <b>12 ММ</b> |             |
| 0    | 16   | 8X30 MM        |             |
|      | 1    |                |             |



P.5



## - ASSEMBLY STEPS:



///// PC2 P.6

























*P.*9







///// PC2 P.11



///// PC2 P.12