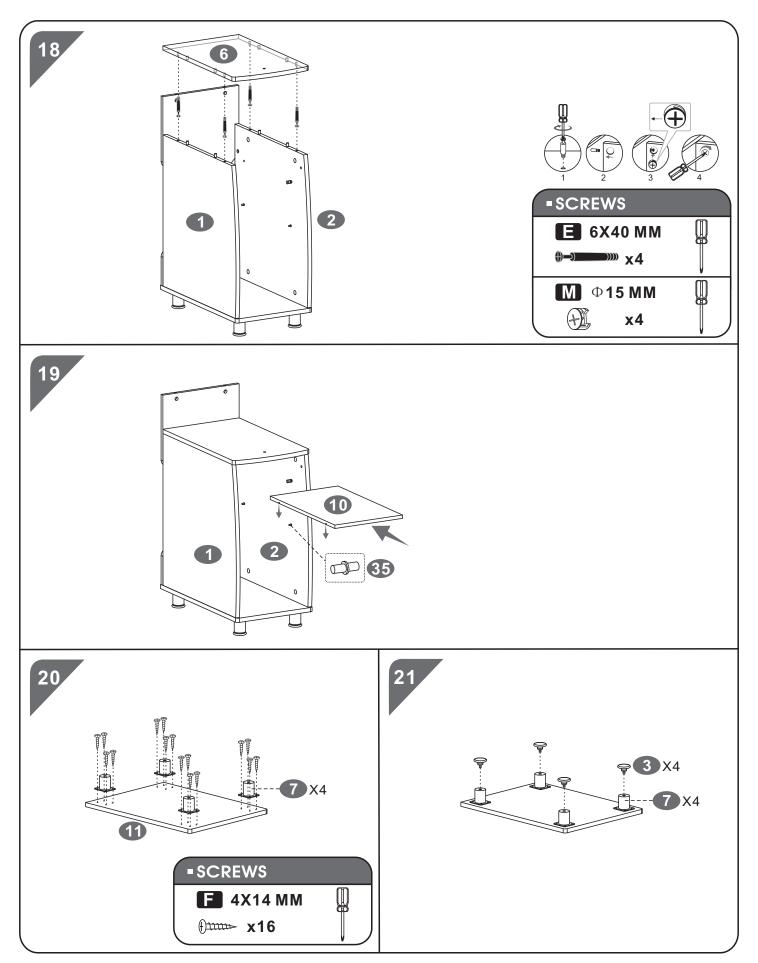

1) (1) (1) (1) (1) (1 |
| F    | 48   | 4X14 MM | Omm                                            |
| G    | 8    | 4X16 MM | Dunn                                           |
| Н    | 12   | 6X12 MM |                                                |

| PART | QTY. | ITEM           |             |
|------|------|----------------|-------------|
|      | 4    | 4X4 MM         | <b>9</b> m  |
| J    | 3    | Ф <b>40 ММ</b> | 0           |
| K    | 20   | 6X25 MM        | <b>0</b> =2 |
| L    | 22   | 3X12 MM        | Dinni-      |
| M    | 16   | Ф <b>15 ММ</b> |             |
| N    | 20   | Ф <b>12 ММ</b> |             |
| 0    | 16   | 8X30 MM        |             |
|      | 1    |                |             |



P.5



## - ASSEMBLY STEPS:



///// PC2 P.6

























*P.*9







///// PC2 P.11



///// PC2 P.12