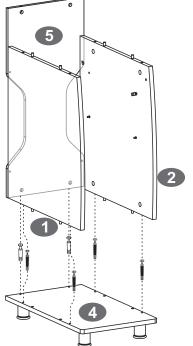

) (1) (1) (1) (1) (1) (1) (1) (1 |
| F    | 48   | 4X14 MM | Omm                                            |
| G    | 8    | 4X16 MM | Dunn                                           |
| Н    | 12   | 6X12 MM |                                                |

| PART | QTY. | ITEM           |             |
|------|------|----------------|-------------|
|      | 4    | 4X4 MM         | <b>9</b> m  |
| J    | 3    | Ф <b>40 ММ</b> | 0           |
| K    | 20   | 6X25 MM        | <b>0</b> =2 |
| L    | 22   | 3X12 MM        | Dinni-      |
| M    | 16   | Ф <b>15 ММ</b> |             |
| N    | 20   | Ф <b>12 ММ</b> |             |
| 0    | 16   | 8X30 MM        |             |
|      | 1    |                |             |



P.5



## - ASSEMBLY STEPS:



///// PC2 P.6

























*P.*9







///// PC2 P.11



///// PC2 P.12