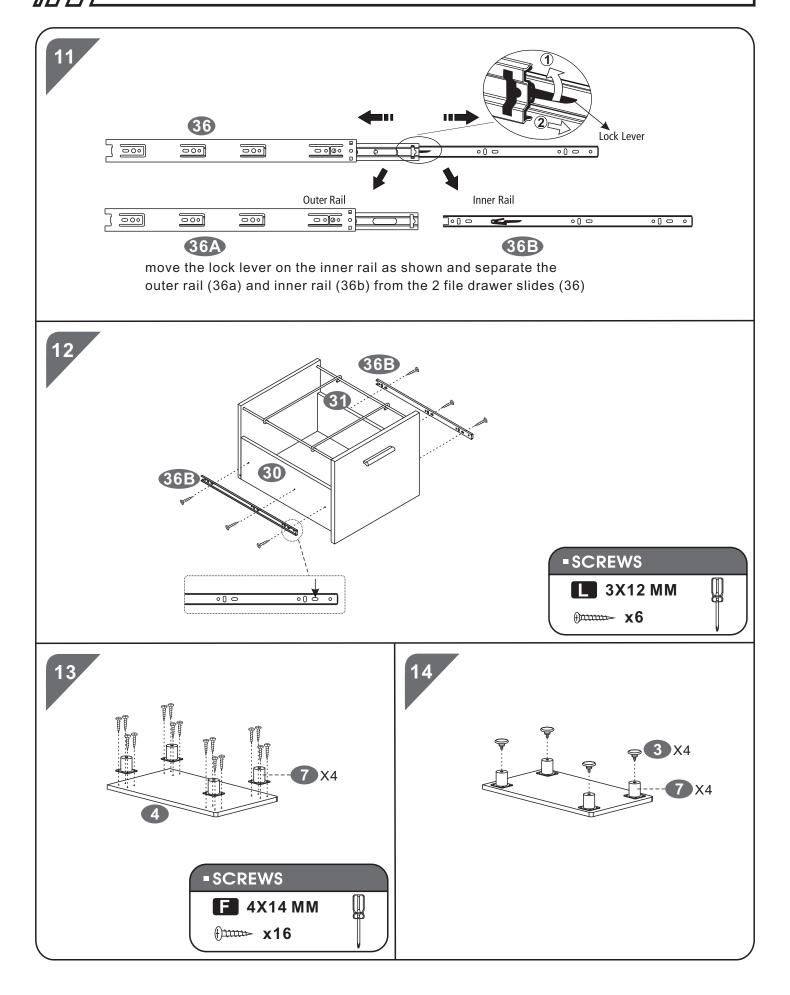

(1) (1) (1) (1) (1) (1) (1) (1) (1) (1 |
| F    | 48   | 4X14 MM | Omm                                            |
| G    | 8    | 4X16 MM | Dunn                                           |
| Н    | 12   | 6X12 MM |                                                |

| PART | QTY. | ITEM           |             |
|------|------|----------------|-------------|
|      | 4    | 4X4 MM         | <b>9</b> m  |
| J    | 3    | Ф <b>40 ММ</b> | 0           |
| K    | 20   | 6X25 MM        | <b>0</b> =2 |
| L    | 22   | 3X12 MM        | Dinni-      |
| M    | 16   | Ф <b>15 ММ</b> |             |
| N    | 20   | Ф <b>12 ММ</b> |             |
| 0    | 16   | 8X30 MM        |             |
|      | 1    |                |             |



P.5



## - ASSEMBLY STEPS:



///// PC2 P.6

























*P.*9







///// PC2 P.11



///// PC2 P.12