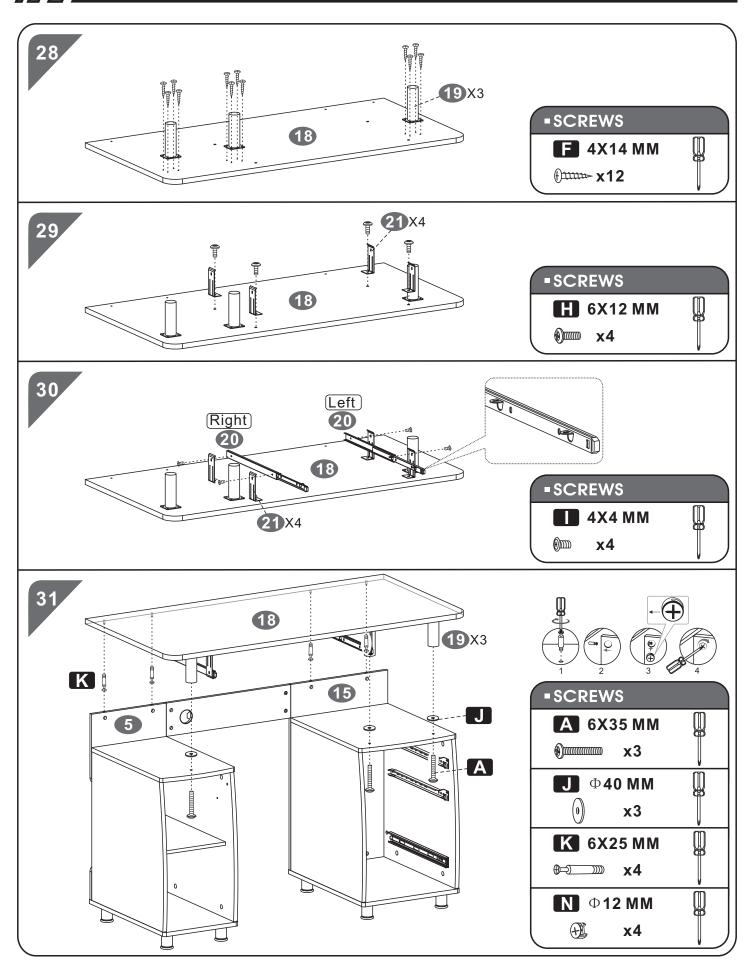

4X14 MM | Omm                                            |
| G    | 8    | 4X16 MM | Dunn                                           |
| Н    | 12   | 6X12 MM |                                                |

| PART | QTY. | ITEM           |             |
|------|------|----------------|-------------|
|      | 4    | 4X4 MM         | <b>9</b> m  |
| J    | 3    | Ф <b>40 ММ</b> | 0           |
| K    | 20   | 6X25 MM        | <b>0</b> =2 |
| L    | 22   | 3X12 MM        | Dinni-      |
| M    | 16   | Ф <b>15 ММ</b> |             |
| N    | 20   | Ф <b>12 ММ</b> |             |
| 0    | 16   | 8X30 MM        |             |
|      | 1    |                |             |



P.5



## - ASSEMBLY STEPS:



///// PC2 P.6

























*P.*9







///// PC2 P.11



///// PC2 P.12