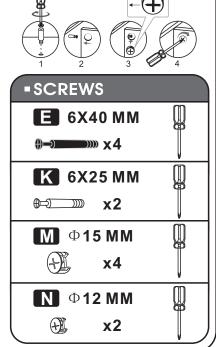

(1) (1) (1) (1) (1) (1) (1) (1 |
| F    | 48   | 4X14 MM | Omm                                            |
| G    | 8    | 4X16 MM | Dunn                                           |
| Н    | 12   | 6X12 MM |                                                |

| PART | QTY. | ITEM           |             |
|------|------|----------------|-------------|
|      | 4    | 4X4 MM         | <b>9</b> m  |
| J    | 3    | Ф <b>40 ММ</b> | 0           |
| K    | 20   | 6X25 MM        | <b>0</b> =2 |
| L    | 22   | 3X12 MM        | Dinni-      |
| M    | 16   | Ф <b>15 ММ</b> |             |
| N    | 20   | Ф <b>12 ММ</b> |             |
| 0    | 16   | 8X30 MM        |             |
|      | 1    |                |             |



P.5



## - ASSEMBLY STEPS:



///// PC2 P.6

























*P.*9







///// PC2 P.11



///// PC2 P.12