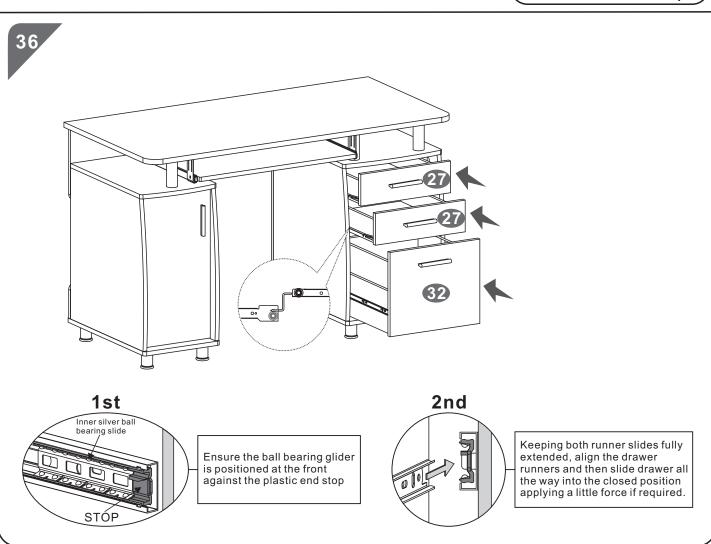

## **-**SCREWS LIST

| PART | QTY. | ITEM    |                                                |
|------|------|---------|------------------------------------------------|
| Α    | 3    | 6X35 MM |                                                |
| В    | 12   | 4X35 MM | (†)                                            |
| С    | 22   | 3X15 MM | Dunn                                           |
| D    | 8    | 4X20 MM |                                                |
| E    | 16   | 6X40 MM | (f) (=) (1) (1) (1) (1) (1) (1) (1) (1) (1) (1 |
| F    | 48   | 4X14 MM | Omm                                            |
| G    | 8    | 4X16 MM | Dunn                                           |
| Н    | 12   | 6X12 MM |                                                |