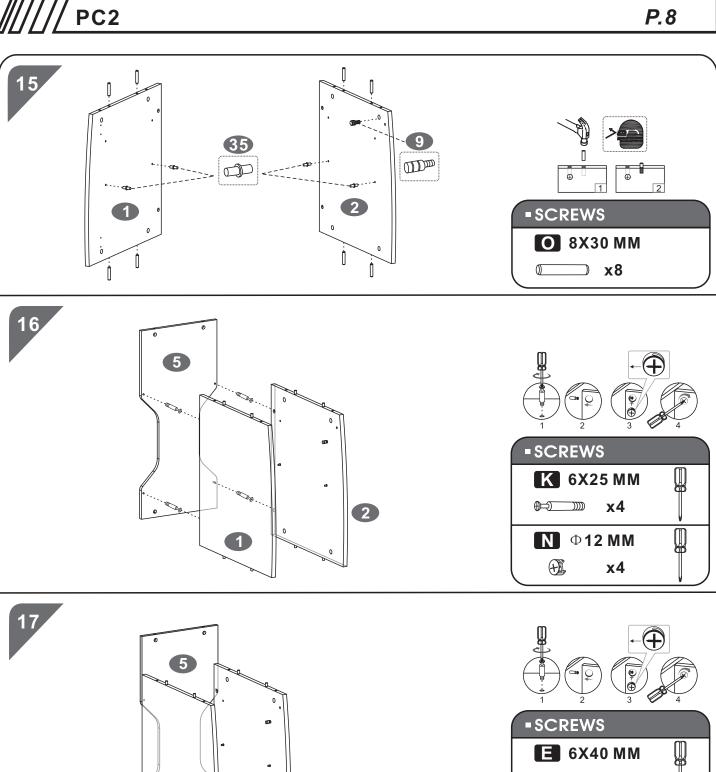

(1) (1) (1) (1) (1) (1) (1) (1) (1 |
| F    | 48   | 4X14 MM | Omm                                            |
| G    | 8    | 4X16 MM | Dunn                                           |
| Н    | 12   | 6X12 MM |                                                |

| PART | QTY. | ITEM           |             |
|------|------|----------------|-------------|
|      | 4    | 4X4 MM         | <b>9</b> m  |
| J    | 3    | Ф <b>40 ММ</b> | 0           |
| K    | 20   | 6X25 MM        | <b>0</b> =2 |
| L    | 22   | 3X12 MM        | Dinni-      |
| M    | 16   | Ф <b>15 ММ</b> |             |
| N    | 20   | Ф <b>12 ММ</b> |             |
| 0    | 16   | 8X30 MM        |             |
|      | 1    |                |             |



P.5



## - ASSEMBLY STEPS:



///// PC2 P.6

























*P.*9







///// PC2 P.11



///// PC2 P.12