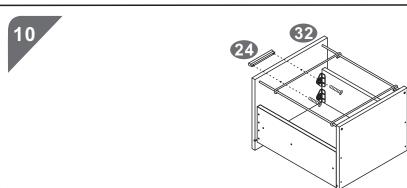

) (=) (1) (1) (1) (1) (1) (1) (1) (1) (1) (1 |
| F    | 48   | 4X14 MM | Omm                                            |
| G    | 8    | 4X16 MM | Dunn                                           |
| Н    | 12   | 6X12 MM |                                                |

| PART | QTY. | ITEM           |             |
|------|------|----------------|-------------|
|      | 4    | 4X4 MM         | <b>9</b> m  |
| J    | 3    | Ф <b>40 ММ</b> | 0           |
| K    | 20   | 6X25 MM        | <b>0</b> =2 |
| L    | 22   | 3X12 MM        | Dinni-      |
| M    | 16   | Ф <b>15 ММ</b> |             |
| N    | 20   | Ф <b>12 ММ</b> |             |
| 0    | 16   | 8X30 MM        |             |
|      | 1    |                |             |



P.5



## - ASSEMBLY STEPS:



///// PC2 P.6

























*P.*9







///// PC2 P.11



///// PC2 P.12