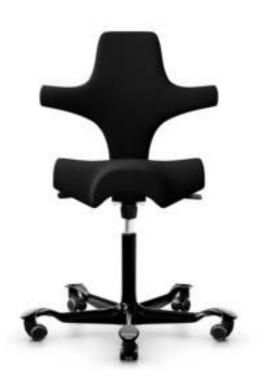

## HÅG Capisco 8106 - classic saddle seat

The HÅG Capisco 8106 is the classic bestseller model. The saddle seat can be adjusted between low and high working positions, all the way up to a standing position, enabling you to be more dynamic in your movements while still sitting in a balanced position. We recommend the optional 265 mm lift if you want to work with a desk in a high position.

FABRIC CHOICE EXR009 EXR009

COLOUR METAL Black MC011

LIFT Lift 265 mm LI003

FOOTBASE Footbase alu G3 FB034

**CASTOR** 

Castor (black), 50 mm, for hard floors, braked unloaded CA006

YOUR CONFIGURATION LINK

https://store.flokk.com/us/code/00XUL3