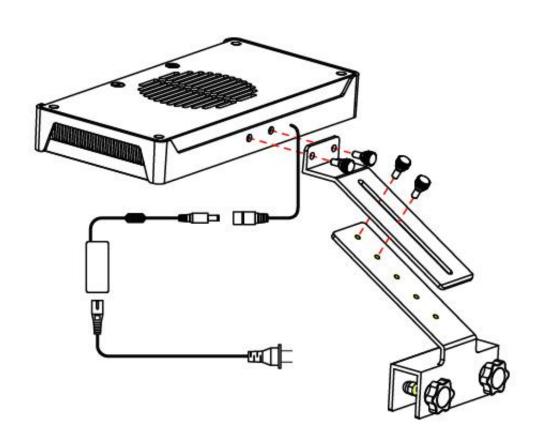

(电源) 1 unit (个)

3. Power cord (电源线) 1 Pcs (根)

4. Bracket (支架) 1 unit (套)

5. Screw (螺丝) 1 unit (包)

#### On safety / 安全事项

- The power supply cords should be routed so that they are not likely to be walked on or pinched by items placed upon or against them. Never take hold of the plug or cord if your hand is wet, and always grasp the plug when connecting or disconnecting it.
- Install indoor only, and use the attachments, mounting frames, hanging kit and accessories provided and specified by the manufacturer.
- Never look directly at the LED bulbs when you switch on the system. Incorrect use of this apparatus will increase eye hazard.
- Clean only with dry cloth.
- 确保电源及电源线不被其它物件压住。切误在手有水的情况下拔插电源插头。
- 室内使用,及请使用厂家提供的配件。
- 当灯具运行时,请不要直视灯珠,以免给您的眼睛带来伤害。
- 请使用干毛巾清洁灯具。

#### Mounting / 安装

1.





### Instruction / 使用方法:

## 1. Turn on / Turn off 开、关灯

Click the ● and Θ at the same time to turn off or turn on the light. 同时按下 ● 和 Θ 号键即可打开或关闭灯具。



#### 2. Single channel control / 控制单个通道

Click the  $\oplus$  to strengthen the white light intensity and press the  $\Theta$  to weaken the blue light intensity.

按 ● 号键可调节白色灯珠的亮暗,按 ● 号键可调节蓝色灯珠的亮暗。



3. Adjust the light intensity of two channels together / 同时调节两路通道的亮暗

Long press the  $\oplus$  to strengthen the white and blue light intensity at the same time and long press the  $\ominus$  to weaken the white and blue light intensity.

长按 ● 号键可使两路灯珠越来越亮,长按 Θ 键可使两路灯珠越来越暗。



# Product parameter / 产品参数

| Product parameter: |            |                     |              |  |  |  |  |
|--------------------|------------|---------------