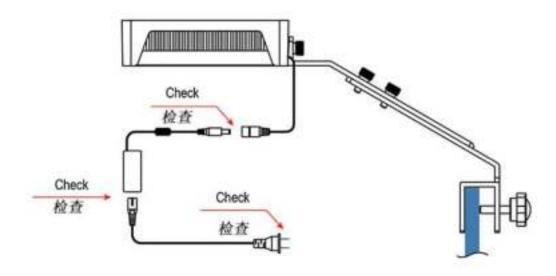

专业的 LED 布局,尽显珊瑚的色彩,珊瑚生长良好,穿透力强,柔和的混合色效果,良好的珊瑚颜色和珊瑚生长效果。

FAQ & Solutions /常见问题:

1. The light can not be turned on /灯具不亮

Answer: Please check whether the circuit is properly connected.

回答:请按图检查几个位置的否连接好。