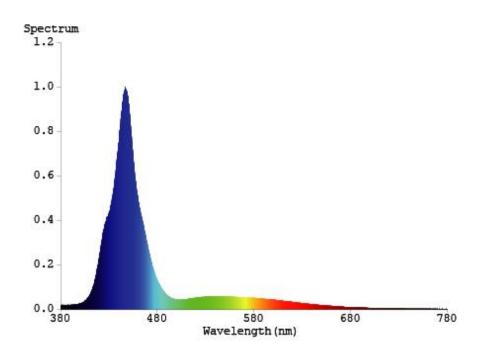

# LED layout / 灯珠分布图:

● Epileds Viole 斐济紫

O Cree White 白色

Cree Blue 蓝色

● Cree Royal blue 宝蓝色

#### Spectrum / 光谱

Professional led layout, display corals' color well and grow coral well, Strong penetrating power, soft mixed color effect, good corals' color display and great corals growth effect.

专业的 LED 布局,尽显珊瑚的色彩,珊瑚生长良好,穿透力强,柔和的混合色效果,良好的珊瑚颜色和珊瑚生长效果。

FAQ & Solutions /常见问题:

1. The light can not be turned on /灯具不亮

Answer: Please check whether the circuit is properly connected.

回答:请按图检查几个位置的否连接好。