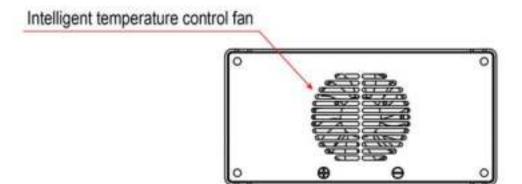

#### 2. The fan does not work / 风扇不工作

Answer: The fan will not work if the lights' temperature is not high enough since the light is equiped with intelligent temperature control fan.

回答:此风扇智能温控风扇,当温度没能达到一定时,风扇不会启动,环保节能。