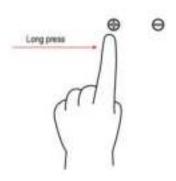

Long press the  $\oplus$  to strengthen the white and blue light intensity at the same time and long press the  $\ominus$  to weaken the white and blue light intensity.

长按 ● 号键可使两路灯珠越来越亮,长按 Θ 键可使两路灯珠越来越暗。