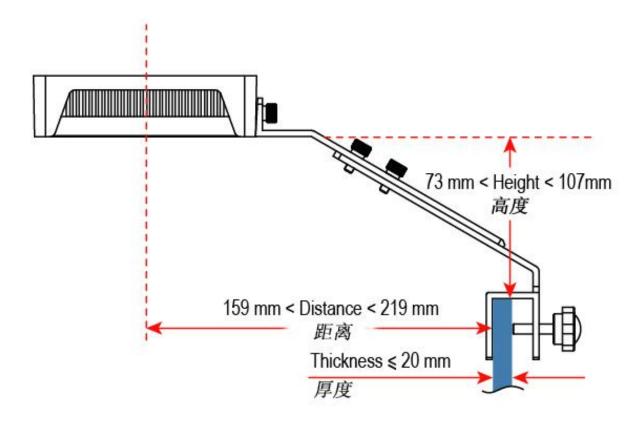

源) 1 unit (个)

3. Power cord (电源线) 1 Pcs (根)

4. Bracket (支架) 1 unit (套)

5. Screw (螺丝) 1 unit (包)

#### On safety / 安全事项

- The power supply cords should be routed so that they are not likely to be walked on or pinched by items placed upon or against them. Never take hold of the plug or cord if your hand is wet, and always grasp the plug when connecting or disconnecting it.
- Install indoor only, and use the attachments, mounting frames, hanging kit and accessories provided and specified by the manufacturer.
- Never look directly at the LED bulbs when you switch on the system. Incorrect use of this apparatus will increase eye hazard.
- Clean only with dry cloth.
- 确保电源及电源线不被其它物件压住。切误在手有水的情况下拔插电源插头。
- 室内使用,及请使用厂家提供的配件。
- 当灯具运行时,请不要直视灯珠,以免给您的眼睛带来伤害。
- 请使用干毛巾清洁灯具。

#### Mounting / 安装

1.





### Instruction / 使用方法:

## 1. Turn on / Turn off 开、关灯

Click the ● and Θ at the same time to turn off or turn on the light. 同时按下 ● 和 Θ 号键即可打开或关闭灯具。



#### 2. Single channel control / 控制单个通道

Click the  $\oplus$  to strengthen the white light intensity and press the  $\Theta$  to weaken the blue light intensity.

按 ● 号键可调节白色灯珠的亮暗,按 ● 号键可调节蓝色灯珠的亮暗。



3. Adjust the light intensity of two channels together / 同时调节两路通道的亮暗

Long press the  $\oplus$  to strengthen the white and blue light intensity at the same time and long press the  $\ominus$  to weaken the white and blue light intensity.

长按 ● 号键可使两路灯珠越来越亮,长按 Θ 键可使两路灯珠越来越暗。



# Product parameter / 产品参数

| Product parameter: |            |                     |              |  |  |  |  |
|--------------------|------------|-----------------