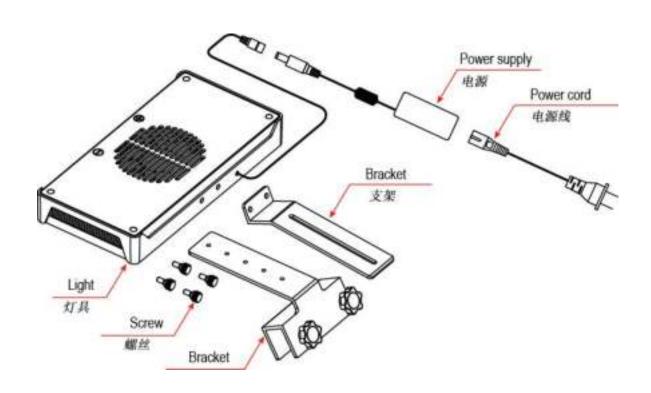

Please check the content in the package.

### 请检查所有的配件是否齐全。

1. Light (灯具) 1 unit (台)

2. Power supply (电源) 1 unit (个)

3. Power cord (电源线) 1 Pcs (根)

4. Bracket (支架) 1 unit (套)

5. Screw (螺丝) 1 unit (包)

#### Mounting / 安装

1.