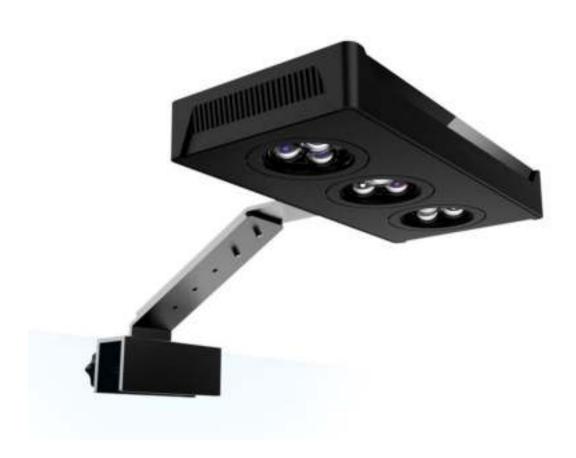

AQUARIUM LED LIGHT

# **Operation Manual**

光捷 5 号水族灯-说明书



**Dear Customer,** Thank you for purchasing our product. For optimum performance and safety, please read these instructions carefully.

**亲爱的用户,**感谢您购买我们的产品。为了使用及安全,请仔细阅读此说明书。

| ser Memo:                |
|--------------------------|
| ate of purchase:         |
| ealer name:(名称)          |
| ealer address:(地址)       |
| ealer website:(网址)       |
| ealer Email:<br>(邮箱)     |
| ealer phone No.:<br>(电话) |

Please check the content in the package.

### 请检查所有的配件是否齐全。



1. Light (灯具) 1 unit (台)

2. Power supply (电源) 1 unit (个)

3. Power cord (电源线) 1 Pcs (根)

4. Bracket (支架) 1 unit (套)

5. Screw (螺丝) 1 unit (包)

#### On safety / 安全事项

- The power supply cords should be routed so that they are not likely to be walked on or pinched by items placed upon or against them. Never take hold of the