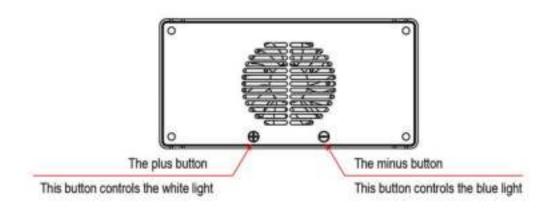

## 1. Turn on / Turn off 开、关灯

Click the ● and Θ at the same time to turn off or turn on the light. 同时按下 ● 和 Θ 号键即可打开或关闭灯具。

#### 2. Single channel control / 控制单个通道

Click the  $\oplus$  to strengthen the white light intensity and press the  $\Theta$  to weaken the blue light intensity.

按 ● 号键可调节白色灯珠的亮暗,按 ● 号键可调节蓝色灯珠的亮暗。

3. Adjust the light intensity of two channels together / 同时调节两路通道的亮暗

Long press the  $\oplus$  to strengthen the white and blue light intensity at the same time and long press the  $\ominus$  to weaken the white and blue light intensity.

长按 ● 号键可使两路灯珠越来越亮,长按 Θ 键可使两路灯珠越来越暗。