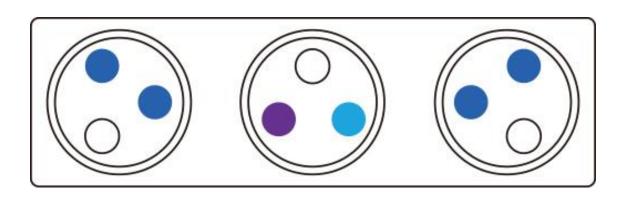

# LED layout / 灯珠分布图:

● Epileds Viole 斐济紫

O Cree White 白色

Cree Blue 蓝色

● Cree Royal blue 宝蓝色

#### Spectrum / 光谱

Professional led layout, display corals' color well and grow coral well, Strong penetrating power, soft mixed color effect, good corals' color display and great corals growth effect.

专业的 LED 布局,尽显珊瑚的色彩,珊瑚生长良好,穿透力强,柔和的混合色效果,良好的珊瑚颜色和珊瑚生长效果。

FAQ & Solutions /常见问题:

1. The light can not be turned on /灯具不亮

Answer: Please check whether the circuit is properly connected.

回答:请按图检查几个位置的否连接好。