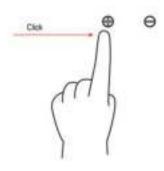

#### 2. Single channel control / 控制单个通道

Click the  $\oplus$  to strengthen the white light intensity and press the  $\Theta$  to weaken the blue light intensity.

按 ● 号键可调节白色灯珠的亮暗,按 ● 号键可调节蓝色灯珠的亮暗。

3. Adjust the light intensity of two channels together / 同时调节两路通道的亮暗