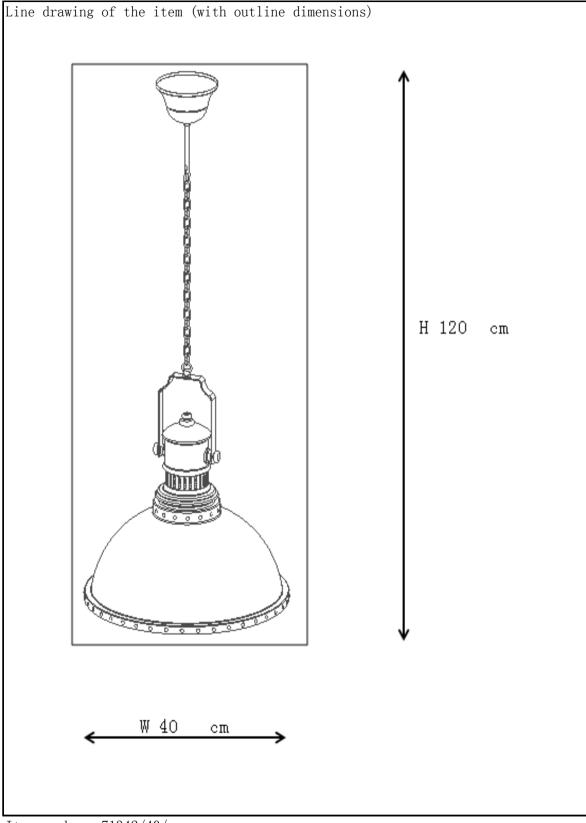

Item number: 71342/40/xx

Technical details

| materials used: metal                     |                            |
|-------------------------------------------|----------------------------|
| color:                                    | Charcoal /gray brush white |
| dimmable and how is the fixture dimmable: | ON / OFF                   |
| size: Height:                             | 120cm                      |
| Length:                                   | 40cm                       |
| Width:                                    | 40cm                       |
| Net Weight:                               | 2kgs                       |
| power requirements:                       | 220-240V~50Hz              |
| bulb type and maximum Wattage:            | 1xE27, Max.18W             |
| number of bulbs:                          | 1xE27                      |
| IP degree:                                | IP20                       |