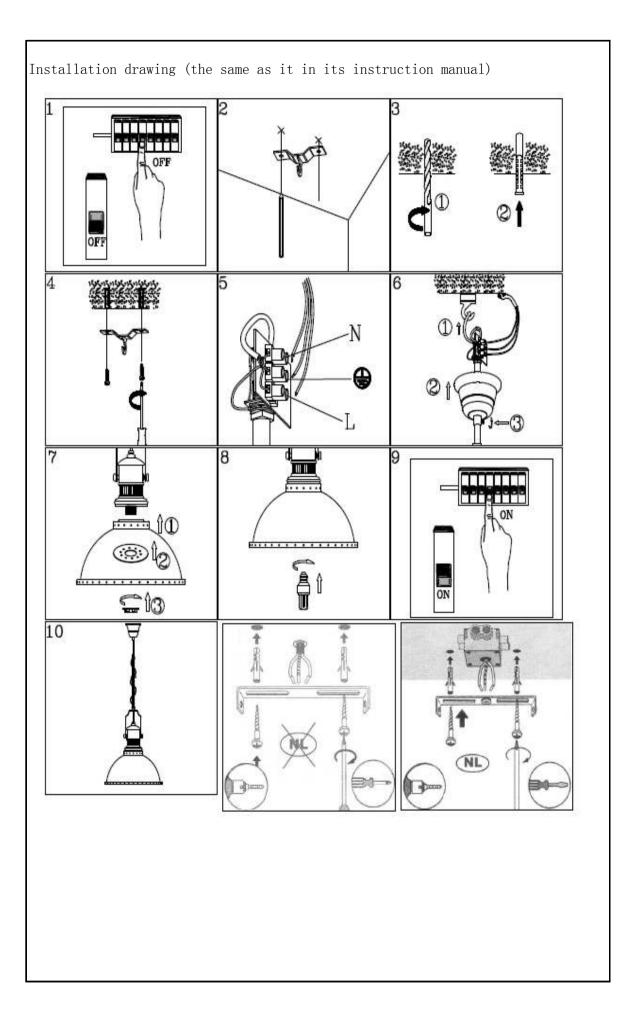

Item number: 71342/40/xx



Technical details

| materials used: metal                     |                            |
|-------------------------------------------|----------------------------|
| color:                                    | Charcoal /gray brush white |
| dimmable and how is the fixture dimmable: | ON / OFF                   |
| size: Height:                             | 120cm                      |
| Length:                                   | 40cm                       |
| Width:                                    | 40cm                       |
| Net Weight:                               | 2kgs                       |
| power requirements:                       | 220-240V~50Hz              |
| bulb type and maximum Wattage:            | 1xE27, Max.18W             |
| number of bulbs: