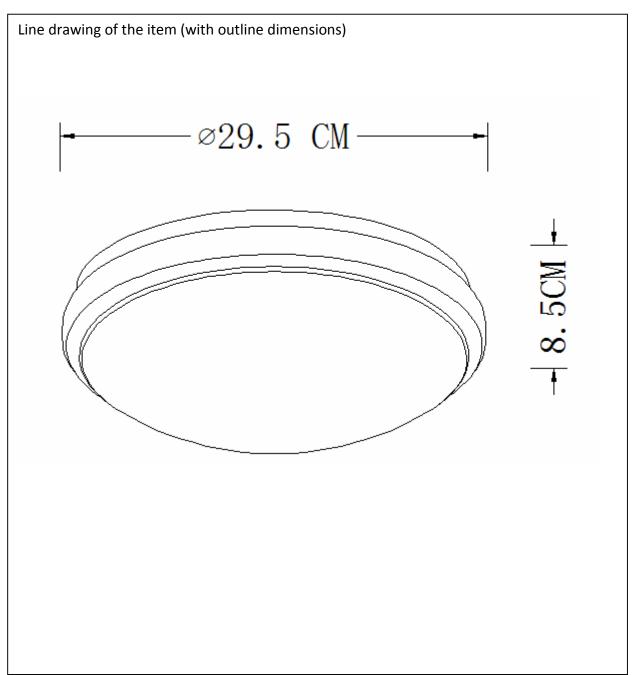

## **Technical details**

| materials used:                           |             | Metal+Acrylic  |  |
|-------------------------------------------|-------------|----------------|--|
| color:                                    |             | WHITE          |  |
| dimmable and how is the fixture dimmable: |             |                |  |
| size:                                     | Height:     | 8.5CM          |  |
|                                           | Length:     |                |  |
|                                           | Width:      | Ф29.5CM        |  |
|                                           | Net Weight: | 0.54kg         |  |
| power requirements:                       |             | 220V-240V~50Hz |  |
|                                           |             |                |  |
| bulb type and maximum Wattage:            |             | LED Max.12W    |  |
| number of bulbs:                          |             | 24*0.5W SMD    |  |
| IP degree:                                |             | IP44           |  |