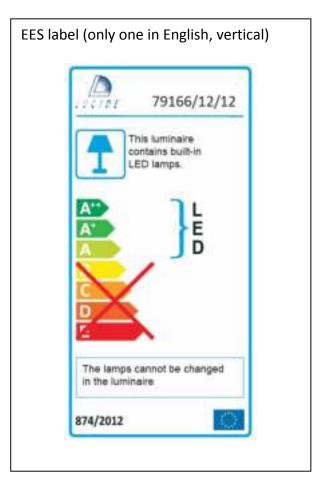

Item number: 79166/12/12

## **Technical details**

| materials used:                           |             | Metal+Acrylic  |  |
|-------------------------------------------|-------------|----------------|--|
| color:                                    |             | WHITE          |  |
| dimmable and how is the fixture dimmable: |             |                |  |
| size:                                     | Height:     | 8.5CM          |  |
|                                           | Length:     |                |  |
|                                           | Width:      | Ф29.5CM        |  |
|                                           | Net Weight: | 0.54kg         |  |
| power requirements:                       |             | 220V-240V~50Hz |  |
|                                           |             |                |  |
| bulb type and maximum Wattage:            |             | LED Max.12W    |  |
| number of bulbs:                          |             | 24*0.5W SMD    |  |
| IP degree:                                |             | IP44           |  |