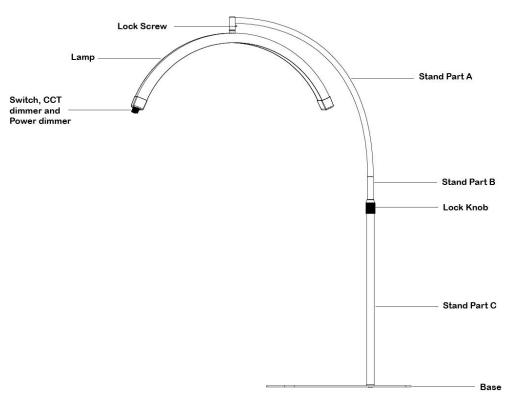

# Instructions for the use of LED Moon Light



# 1. Technical data

| Model            | SM218               |
|------------------|---------------------|
| Input power      | 110V/240V 50Hz/60Hz |
| Output power     | 40W                 |
| Adjustment range | 0%~100%             |
| ССТ              | 2700K~5600K         |
| CRI              | RA>95               |
| Lumen            | 1600LM              |
| Lifespan         | 50000h              |
| Size             | 680*262*70 mm       |
| Weight           | 6.5 Kg              |

## 2. Detail



## 3. Assembly Instructions

#### 3.1 Connect the head

 Connect the head and Stand part A. Make sure the tighten hole on the head faced the hole on the pipe and lock screw. Then tighten the lock screw.



#### 3.2 Connect the power cable

• Feed the power cable down the tube and take it out from the base side of the stand.



#### 3.3 Connect the stand and lamp

- Release the lock knob and take out the flexible stand part B from part C.
- Rotate stand part B to connect it with stand part A, and then tighten the lock knob.



• Feed the power cable down into the big hole on the base. Tighten the stand part C on the base.





#### 3.5 Connect the cable with adapter

• Connect the cable with the adapter DC port, and plug the power adapter AC side into light power.



## 4. Adjustment inst