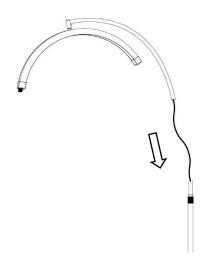

#### 3.2 Connect the power cable

• Feed the power cable down the tube and take it out from the base side of the stand.