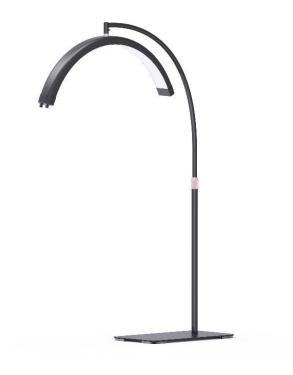

# Instructions for the use of LED Moon Light



# 1. Technical data

| Model            | SM218               |
|------------------|---------------------|
| Input power      | 110V/240V 50Hz/60Hz |
| Output power     | 40W                 |
| Adjustment range | 0%~100%             |
| ССТ              | 2700K~5600K         |
| CRI              | RA>95               |
| Lumen            | 1600LM              |
| Lifespan         | 50000h              |
| Size             | 680*262*70 mm       |
| Weight           | 6.5 Kg              |

## 2. Detail



## 3. Assembly Instructions

#### 3.1 Connect the head

 Connect the head and Stand part A. Make sure the tighten hole on the head faced the hole on the pipe and lock screw. Then tighten the lock screw.



#### 3.2 Connect the power cable

• Feed the power cable down the tube and take i