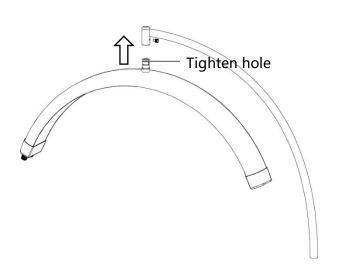

#### 3.1 Connect the head

 Connect the head and Stand part A. Make sure the tighten hole on the head faced the hole on the pipe and lock screw. Then tighten the lock screw.