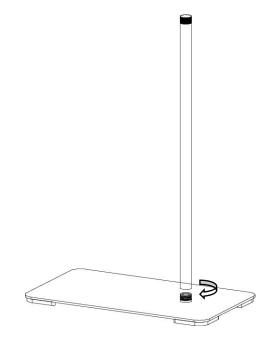

#### 3.3 Connect the stand and lamp

- Release the lock knob and take out the flexible stand part B from part C.
- Rotate stand part B to connect it with stand part A, and then tighten the lock knob.

• Feed the power cable down into the big hole on the base. Tighten the stand part C on the base.