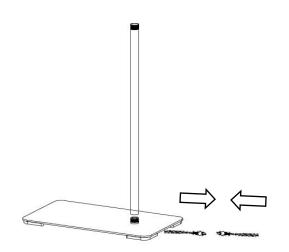

#### 3.3 Connect the stand and lamp

- Release the lock knob and take out the flexible stand part B from part C.
- Rotate stand part B to connect it with stand part A, and then tighten the lock knob.

• Feed the power cable down into the big hole on the base. Tighten the stand part C on the base.