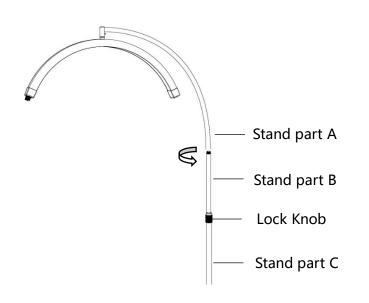

## 2. Detail

#### 3.3 Connect the stand and lamp

- Release the lock knob and take out the flexible stand part B from part C.
- Rotate stand part B to connect it with stand part A, and then tighten the lock knob.

• Feed the power cable down into the big hole on the base. Tighten the stand part C on the base.