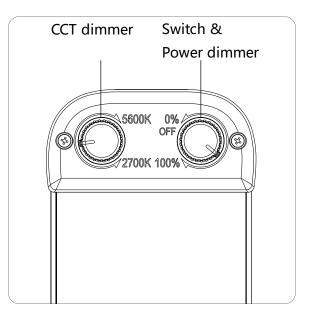

## 4. Adjustment instruction

**Power adjustment:** Press the switch knob to turn on the power switch. The power can be adjusted step by step from 1% to 100%, increasing clockwise and decreasing step by step in the counterclockwise direction. Each toggle button changes by 1%.

**CCT Adjustment:** The color temperature can be adjusted from 2700K to 5600K, gradually increasing in the clockwise direction, decreasing in the counterclockwise direction, and changing the toggle button by 100K.