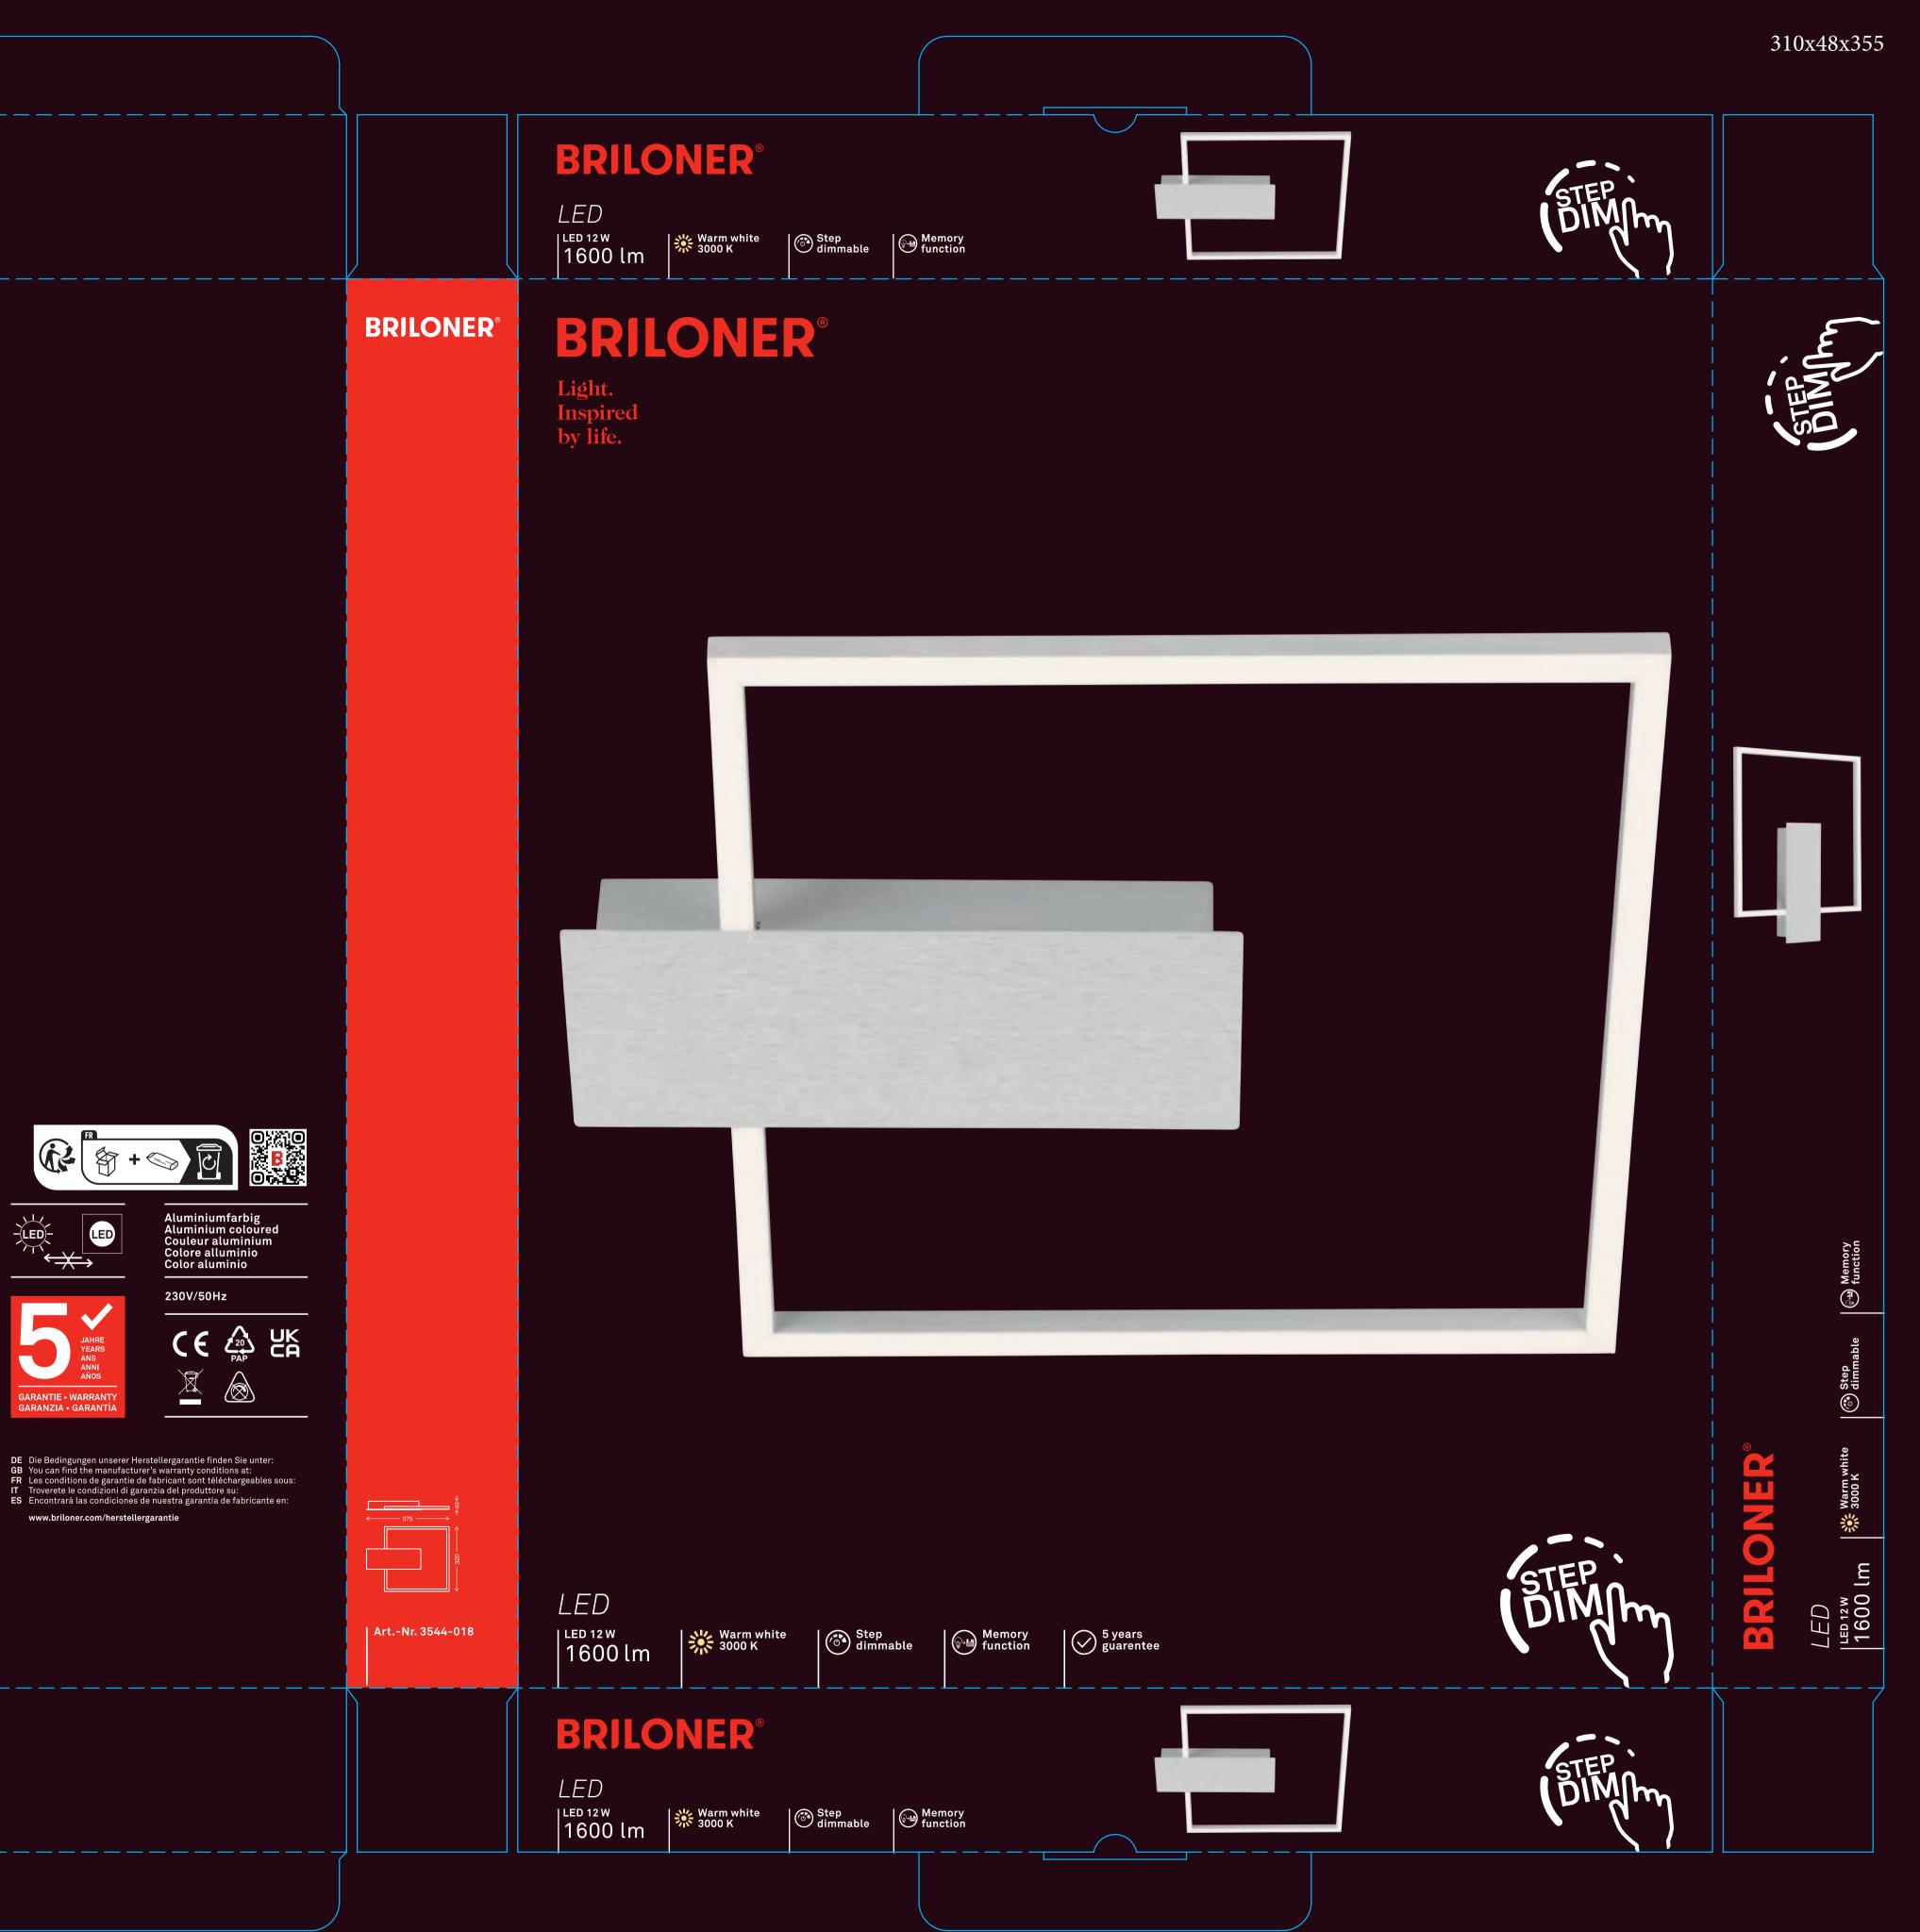

## **BRILONER**<sup>®</sup>

Light.

## Step dimmable

- DE Dimmen mit herkömmlichem Wandschalter
   Keine Umbauten an Ihrem Zuhause erforderlich
   Kein teurer LED-Dimmer notwendig
- GB Dimming with conventional wall switch
  No home renovation required
  No expensive LED dimmer necessary
- FR Variation à l'aide d'un interrupteur mural conventionnel
   Aucune rénovation dans votre maison nécessaire
   Pas de variateur de LED coûteux nécessaire
- IT
   Dimmerabile con interruttore a parete convenzionale
   Non è necessaria alcuna ristrutturazione della casa
   Nessun costoso dimmer LED necessario
- ES Regulación con un interruptor de pared convencional
   No se requiere renovación de la casa
   No es necesario un costoso dimmer LED

## Memory function

- **DE** Die Leuchte speichert die letzte Einstellung, welche vor dem Ausschalten über einen längeren Zeitraum verwendet wurde.
- **GB** The lamp stores the last setting, which was used for a longer period before switching off.
- **F**R La lampe mémorise le dernier réglage qui a été utilisé pendant sur une longue période avant d'être éteinte.
- IT La lampada memorizza l'ultima impostazione che è stata usata per un lungo tempo prima di essere spenta.
- ES La lámpara memoriza el último ajuste que se utilizó durante mucho tiempo antes de ser apagada.

R \$7 LED JAHRE YEARS ANS ANNI AÑOS ARANTIE • WARRAN ARANZIA • GARANT

## Briloner Leuchten GmbH & Co. KG Am Steinbach 14 · D-59872 Meschede www.briloner.com