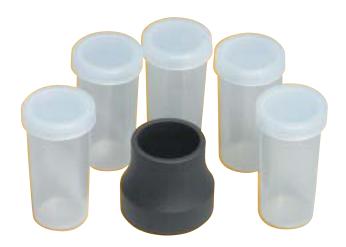

## **Features:**

- Plastic solution cups with caps for storing your solutions
- Iron cast weighted base to hold the ExStik<sup>™</sup> meter in plastic solution cup when taking a measurement to obtain a stable reading
- · Allows for hands-free measurements
- Complete with weighted base and 5 solution cups with caps

## Ordering Information:

EX006 ...Weighted base with 5 solution cups EX007 ...Spare sample solution cups (24pk)

EXTECH INSTRUMENTS CORPORATION 285 Bear Hill Road, Waltham, MA 02451-1064, U.S.A. Phone: 781-890-7440 • FAX 781-890-7864