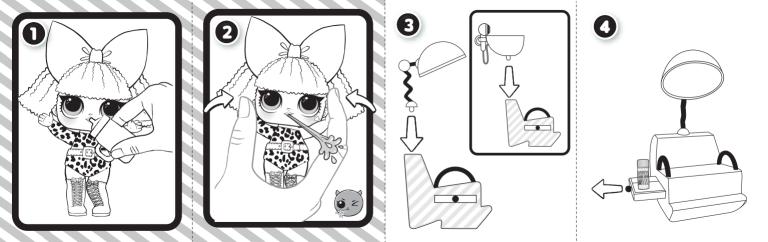

## IMPORTANT INFORMATION

- Before beginning, cover the play area to protect from possible water damage.
- For best results, fill the bottle and feed the doll two times.
   Do not place the doll in extremely hot water (over 109.4°F/43°C).
- Do not feed the doll extremely hot water.
- An adult must be present when children are playing with water.
   Do not store the dolls in direct sunlight for extended periods of
- Squeeze out all water from the bottle and the doll after each use.
- Squeeze out all water from the bottle and the doll after each use.
   Thoroughly drain the doll on a dry towel in a well-ventilated area after use and before storing.
- Air dry the doll only. Do not place in the dryer or subject to excessive heat.
- · Clean furniture with a damp cloth.

Please keep this manual as it contains important information.

Illustrations are for reference only. Styles may vary from actual contents.

SKU: 564102