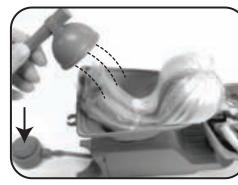

#### **Before beginning:**

- 1. Rinse the doll's hair with water and thoroughly air dry to remove the shaping gel from your doll's hair.
- 2. Cover the play area and put a protective layer over your clothing to prevent possible damage.
- 3. Remove any protective seals over the cosmetics before use.

## **CLEANING**

SALON SOLD SEPARATELY

Rinse cosmetics from hair with water. Always remove color from hair after playing. You can also use the Rainbow High™ Salon (sold separately) to rinse cosmetics from the doll's hair!