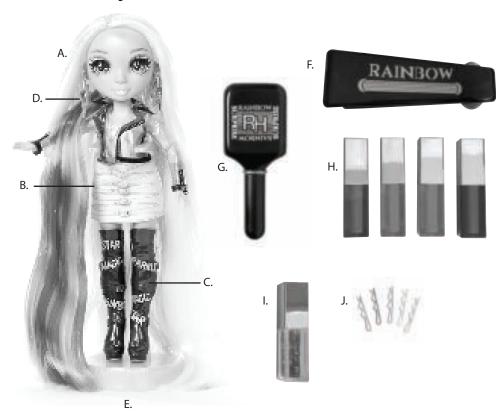

# CONTENTS

- A. 1 Doll B. 1 Outfit
- C. 1 Pair of Shoes
- D. 1 Pair of Earrings
- E. 1 Doll Stand
- F. 1 Chalk Applicator
- G. 1 Hair Brush

- H. 4 Color Hair Creams
- I. 1 Glitter Hair Gel
- J. 5 Bobby Pins

Please keep this manual as it contains important information.

0620-1-E
Printed in China

WWW.RAINBOWHIGH.COM ©2020 MGA Entertainment, Inc. RAINBOW HIGH™ is a trademark of MGA in the U.S. and other countries. All logos, names, characters, likenesses, images, slogans, and packaging appearance are the property of MGA. 9220 Winnetka Ave. Chatsworth, CA 91311 U.S.A. (800) 222-4685