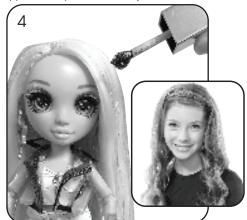

#### FOR YOUR HAIR OR DOLL'S HAIR!

Select a 1/2 inch (12 mm) section of hair, and place it between the plates of the applicator with the chalk on the top side of the hair and the sponge on the underside.

Choose a different section of hair. Open the color hair cream and use the applicator wand to apply color to the strand, working from the root to the bottom.

Hold the applicator at the root of the hair, clamp it over the section of hair and firmly pull down to the bottom of the strand. Then, release the hair from the applicator. Repeat as necessary for desired results.