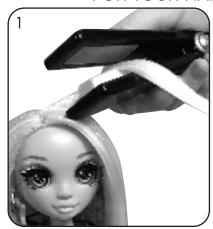

#### FOR YOUR HAIR OR DOLL'S HAIR!

Select a 1/2 inch (12 mm) section of hair, and place it between the plates of the applicator with the chalk on the top side of the hair and the sponge on the underside.