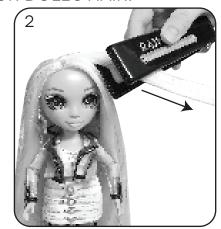

Open the glitter hair gel, and use the applicator brush to apply it to a new section of hair. Add glitter and color to your own hair, just like your doll's hair!