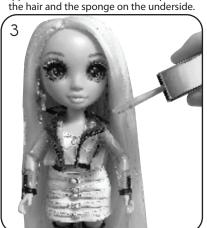

Choose a different section of hair. Open the color hair cream and use the applicator wand to apply color to the strand, working from the root to the bottom.

Hold the applicator at the root of the hair, clamp it over the section of hair and firmly pull down to the bottom of the strand. Then, release the hair from the applicator. Repeat as necessary for desired results.