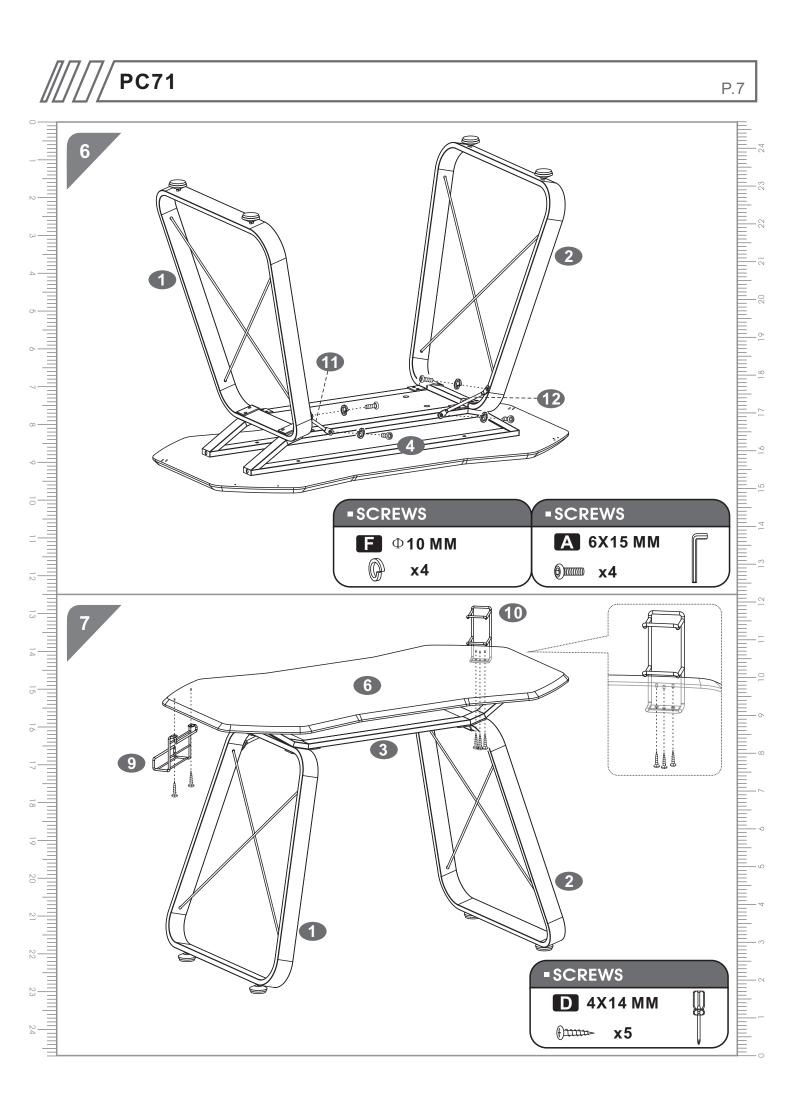

Glass surfaces may be polished with window or other glass cleaning liquids.

Please retain cartons until assembled as goods MUST be returned in original packaging.

A02 200522(English)

\*single use and limited to 1 of each item of matching furniture

PC71

## PARTS LIST







# •SCREWS LIST

| PART | QTY. | ITEM    |    | PART | QTY. | ITEM           |   |
|------|------|---------|----|------|------|----------------|---|
| Α    | 12   | 6X15 MM |    | F    | 20   | Ф <b>10 ММ</b> | Ø |
| В    | 4    | 6X25 MM |    |      | 1    | M 4            |   |
| С    | 8    | 6X30 MM |    |      | 1    |                |   |
| D    | 11   | 4X14 MM | () |      | 1    |                |   |
| Ε    | 4    | 6X40 MM |    |      |      |                |   |



P.4

**PC71** 

## ASSEMBLY STEPS: