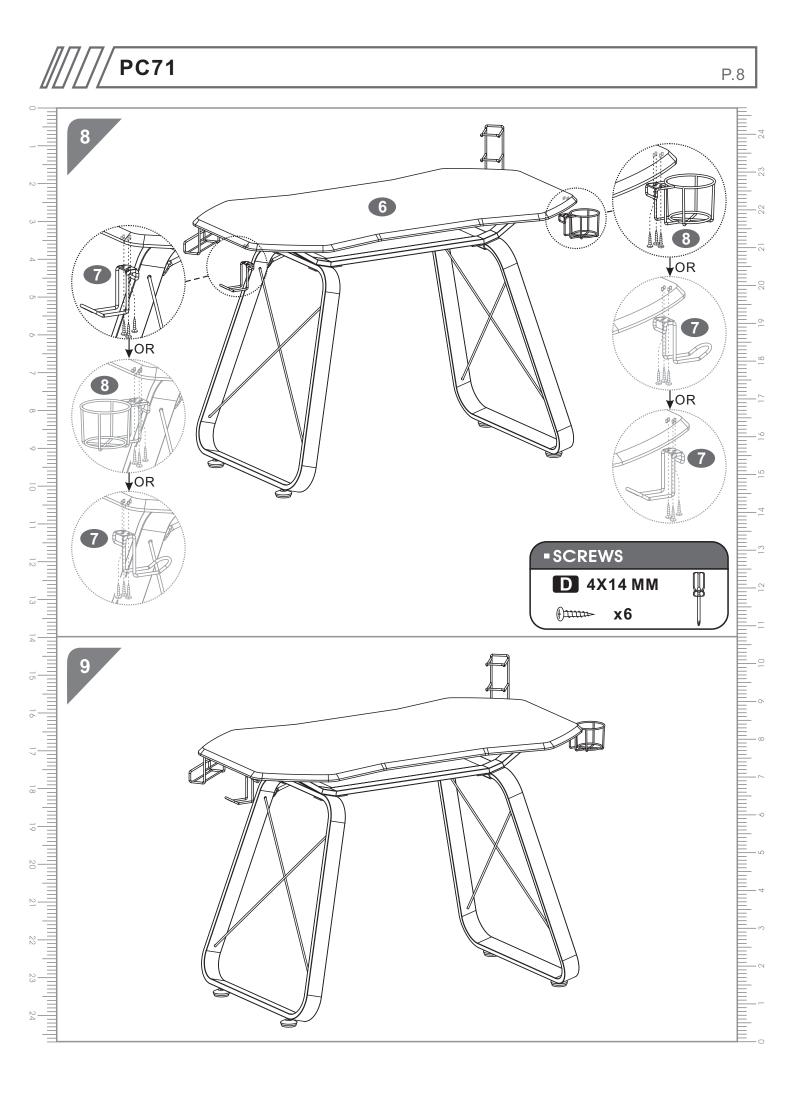

ass surfaces may be polished with window or other glass cleaning liquids.

Please retain cartons until assembled as goods MUST be returned in original packaging.

A02 200522(English)

\*single use and limited to 1 of each item of matching furniture

PC71

## PARTS LIST







# •SCREWS LIST

| PART | QTY. | ITEM    |    | PART | QTY. | ITEM           |   |
|------|------|---------|----|------|------|----------------|---|
| Α    | 12   | 6X15 MM |    | F    | 20   | Ф <b>10 ММ</b> | Ø |
| В    | 4    | 6X25 MM |    |      | 1    | M 4            |   |
| С    | 8    | 6X30 MM |    |      | 1    |                |   |
| D    | 11   | 4X14 MM | () |      | 1    |                |   |
| Ε    | 4    | 6X40 MM |    |      |      |                |   |



P.4

**PC71** 

## ASSEMBLY STEPS: