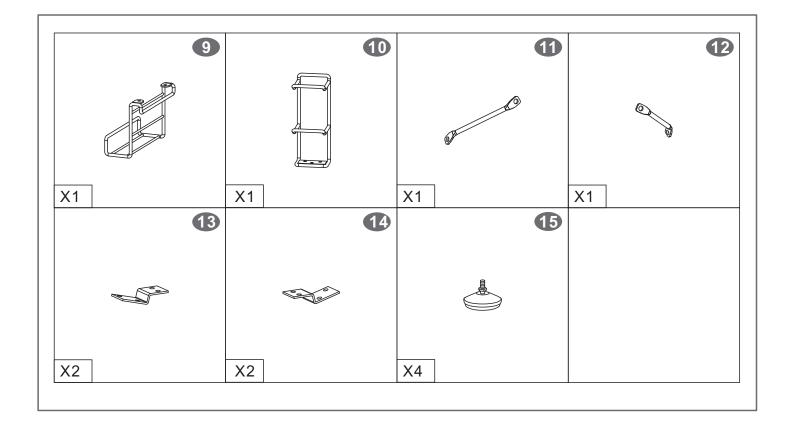

## PARTS LIST

# •SCREWS LIST

| PART | QTY. | ITEM    |    | PART | QTY. | ITEM           |   |
|------|------|---------|----|------|------|----------------|---|
| Α    | 12   | 6X15 MM |    | F    | 20   | Ф <b>10 ММ</b> | Ø |
| В    | 4    | 6X25 MM |    |      | 1    | M 4            |   |
| С    | 8    | 6X30 MM |    |      | 1    |                |   |
| D    | 11   | 4X14 MM | () |      | 1    |                |   |
| Ε    | 4    | 6X40 MM |    |      |      |                |   |