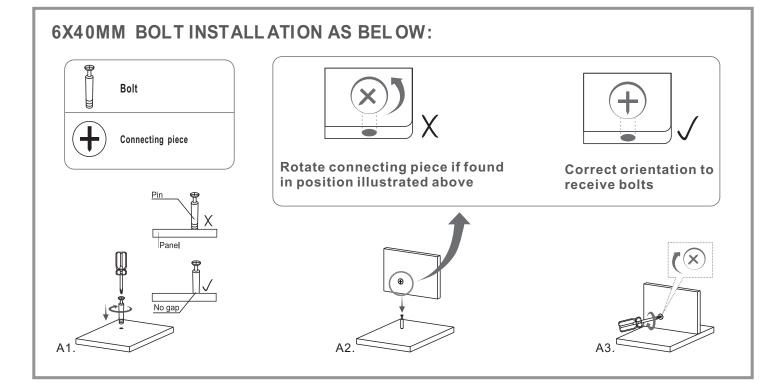

dry with a clean lint free cotton cloth. Glass surfaces may be polished with window or other glass cleaning liquids.

Please retain cartons until assembled as goods MUST be returned in original packaging.

A02 200522(English)

\*single use and limited to 1 of each item of matching furniture

PC71

## PARTS LIST







# •SCREWS LIST

| PART | QTY. | ITEM    |    | PART | QTY. | ITEM           |   |
|------|------|---------|----|------|------|----------------|---|
| Α    | 12   | 6X15 MM |    | F    | 20   | Ф <b>10 ММ</b> | Ø |
| В    | 4    | 6X25 MM |    |      | 1    | M 4            |   |
| С    | 8    | 6X30 MM |    |      | 1    |                |   |
| D    | 11   | 4X14 MM | () |      | 1    |                |   |
| Ε    | 4    | 6X40 MM |    |      |      |                |   |



P.4

**PC71** 

## ASSEMBLY STEPS: