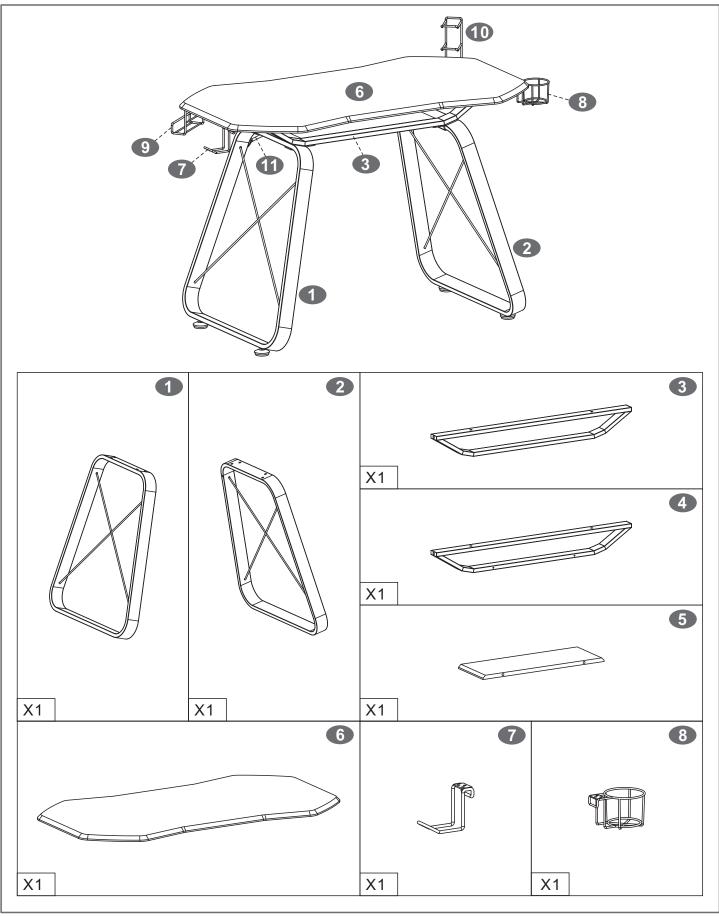

you have **ANY** questions, please do not hesitate to email us on <u>info@homeinonline.com</u> and we will do our very best to help. You can also contact us via our website **www.homeinonline.com** 



TWO PEOPLE RECOMMENDED

PC71 (STONECAT)

#### General Care:

Keep furniture out of direct sunlight. Use mats and coasters to protect surfaces. Do not place hot or wet items directly onto unprotected surfaces.

#### **Cleaning:**

Wipe surfaces with a clean damp (not wet) cloth then dry with a clean lint free cotton cloth. Glass surfaces may be polished with window or other glass cleaning liquids.

Please retain cartons until assembled as goods MUST be returned in original packaging.

A02 200522(English)

\*single use and limited to 1 of each item of matching furniture

PC71

## PARTS LIST







# •SCREWS LIST

| PART | QTY. | ITEM    |    | PART | QTY. | ITEM           |   |
|------|------|---------|----|------|------|----------------|---|
| Α    | 12   | 6X15 MM |    | F    | 20   | Ф <b>10 ММ</b> | Ø |
| В    | 4    | 6X25 MM |    |      | 1    | M 4            |   |
| С    | 8    | 6X30 MM |    |      | 1    |                |   |
| D    | 11   | 4X14 MM | () |      | 1    |                |   |
| Ε    | 4    | 6X40 MM |    |      |      |                |   |



P.4

**PC71** 

## ASSEMBLY STEPS: