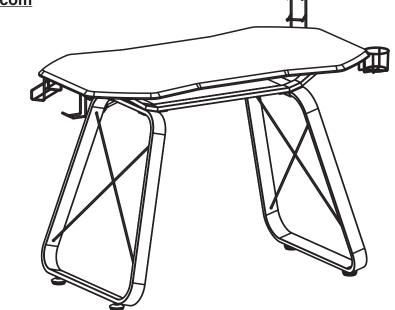

in

# ASSEMBLY INSTRUCTIONS

Please read this guide carefully and check that you have all parts before you begin assembly. As a thank you for your purchase, we would like to offer you a 10% discount\* off our range of matching furniture on <u>www.homeinonline.com</u> with voucher code **10%MATCH**.

### Need help with your item or unhappy?

If you have **ANY** questions, please do not hesitate to email us on <u>info@homeinonline.com</u> and we will do our very best to help. You can also contact us via our website **www.homeinonline.com** 



TWO PEOPLE RECOMMENDED

PC71 (STONECAT)

#### General Care:

Keep furniture out of direct sunlight. Use mats and coasters to protect surfaces. Do not place hot or wet items directly onto unprotected surfaces.

#### **Cleaning:**

Wipe surfaces with a clean damp (not wet) cloth then dry with a clean lint free cotton cloth. Glass surfaces may be polished with window or other glass cleaning liquids.

Please retain cartons until assembled as goods MUST be returned in original packaging.

A02 200522(English)

\*single use and limited to 1 of each item of matching furniture

PC71

## PARTS LIST







# •SCREWS LIST

| PART | QTY. | ITEM    |    | PART | QTY. | ITEM           |   |
|------|------|---------|----|------|------|----------------|---|
| Α    | 12   | 6X15 MM |    | F    | 20   | Ф