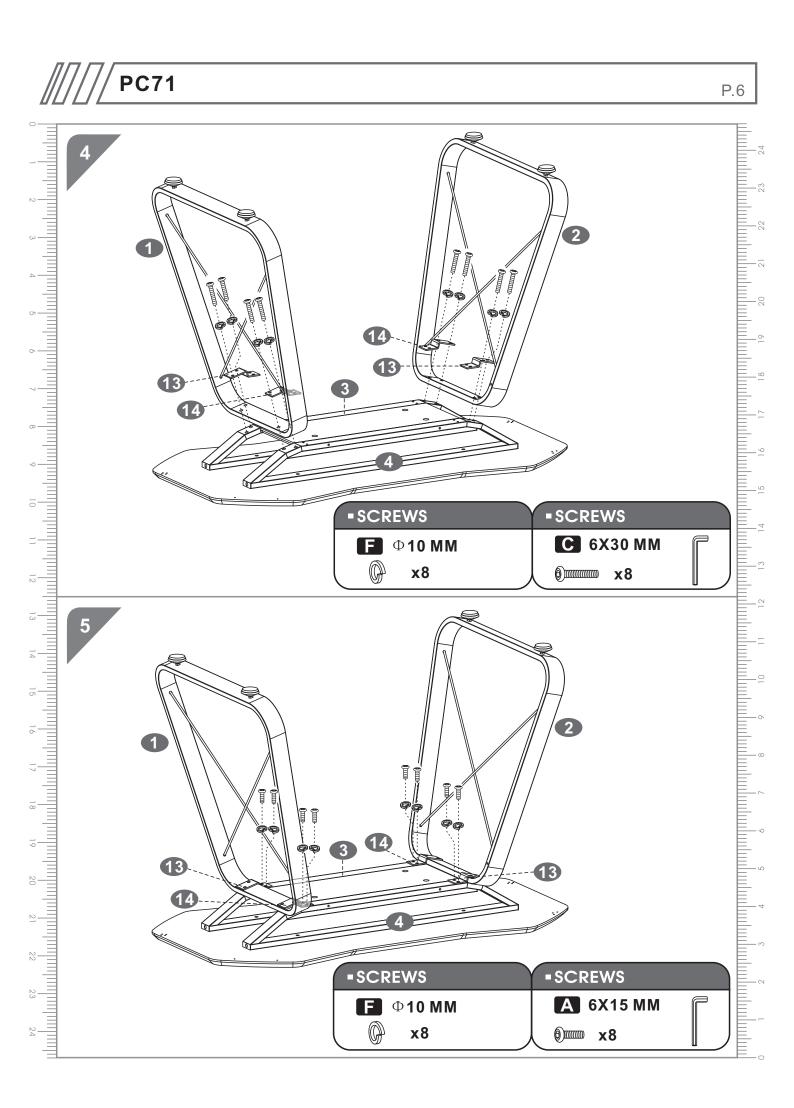

. Glass surfaces may be polished with window or other glass cleaning liquids.

Please retain cartons until assembled as goods MUST be returned in original packaging.

A02 200522(English)

\*single use and limited to 1 of each item of matching furniture

PC71

## PARTS LIST







# •SCREWS LIST

| PART | QTY. | ITEM    |    | PART | QTY. | ITEM           |   |
|------|------|---------|----|------|------|----------------|---|
| Α    | 12   | 6X15 MM |    | F    | 20   | Ф <b>10 ММ</b> | Ø |
| В    | 4    | 6X25 MM |    |      | 1    | M 4            |   |
| С    | 8    | 6X30 MM |    |      | 1    |                |   |
| D    | 11   | 4X14 MM | () |      | 1    |                |   |
| Ε    | 4    | 6X40 MM |    |      |      |                |   |



P.4

**PC71** 

## ASSEMBLY STEPS: