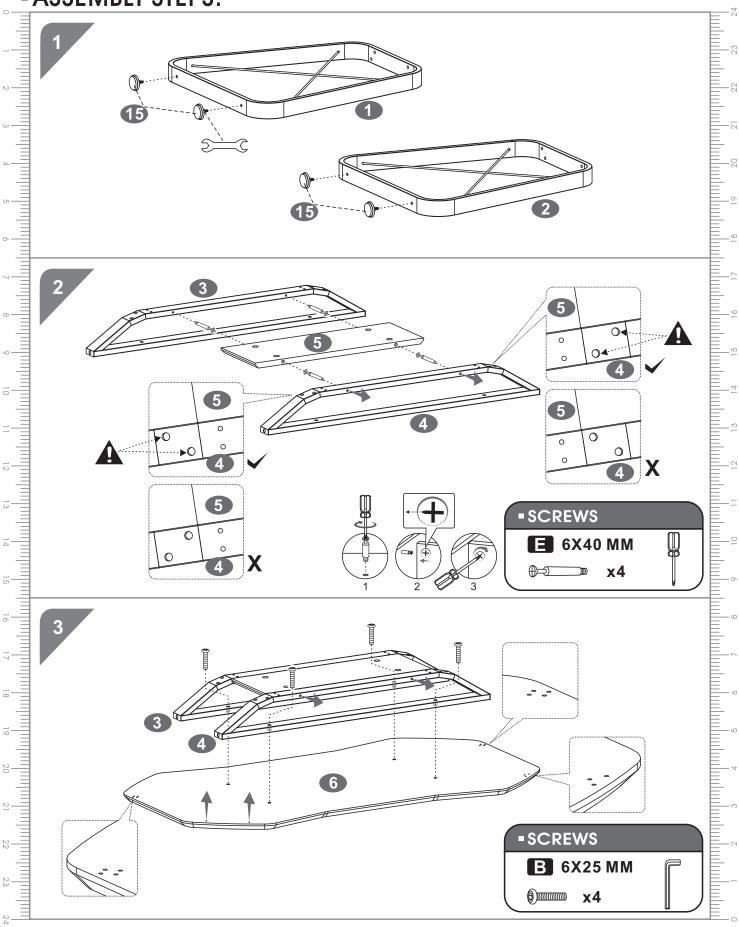

th. Glass surfaces may be polished with window or other glass cleaning liquids.

Please retain cartons until assembled as goods MUST be returned in original packaging.

A02 200522(English)

\*single use and limited to 1 of each item of matching furniture

PC71

## PARTS LIST







# •SCREWS LIST

| PART | QTY. | ITEM    |    | PART | QTY. | ITEM           |   |
|------|------|---------|----|------|------|----------------|---|
| Α    | 12   | 6X15 MM |    | F    | 20   | Ф <b>10 ММ</b> | Ø |
| В    | 4    | 6X25 MM |    |      | 1    | M 4            |   |
| С    | 8    | 6X30 MM |    |      | 1    |                |   |
| D    | 11   | 4X14 MM | () |      | 1    |                |   |
| Ε    | 4    | 6X40 MM |    |      |      |                |   |



P.4

**PC71** 

## ASSEMBLY STEPS: