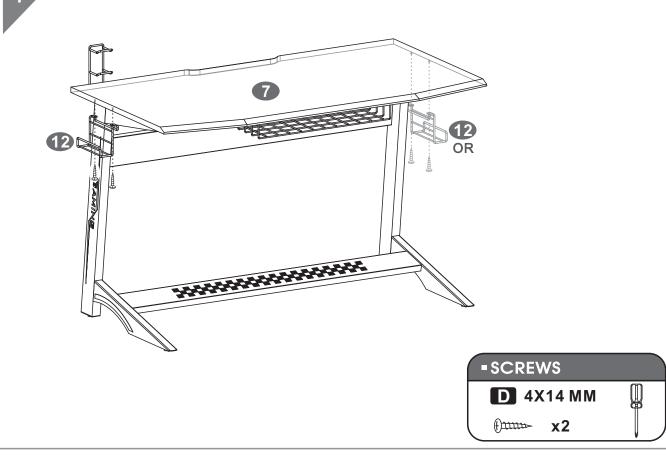

#### Cleaning:

Wipe surfaces with a clean damp (not wet) cloth then dry with a clean lint free cotton cloth. Glass surfaces may be polished with window or other glass cleaning liquids.

Please retain cartons until assembled as goods MUST be returned in original packaging.

A02 200521(English)

\*single use and limited to 1 of each item of matching furniture

P.2



## **■PARTS LIST**





## **-**SCREWS LIST

| PART | QTY. | ITEM    |  |
|------|------|---------|--|
| Α    | 12   | 6X12 MM |  |
| В    | 8    | 6X20 MM |  |
| С    | 1    | 6X35 MM |  |

| PART | QTY. | ITEM    |     |
|------|------|---------|-----|
| D    | 15   | 4X14 MM | Omm |
|      | 1    |         |     |
|      |      |         |     |

PC70

## **-** ASSEMBLY STEPS:



PC70 P.5



(f)222222

**x4** 

PC70 P.6





PC70



PC70