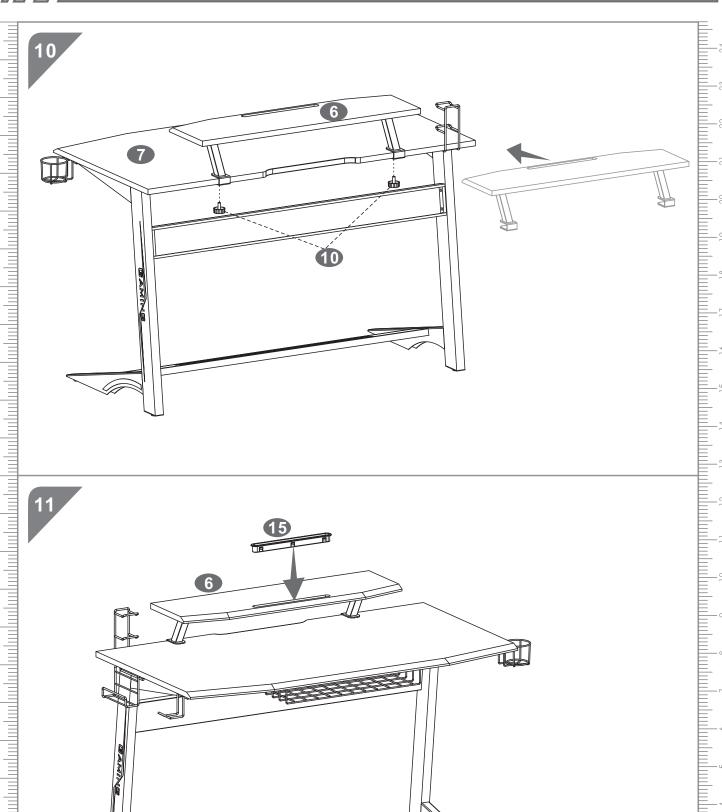

Wipe surfaces with a clean damp (not wet) cloth then dry with a clean lint free cotton cloth. Glass surfaces may be polished with window or other glass cleaning liquids.

Please retain cartons until assembled as goods MUST be returned in original packaging.

A02 200521(English)

\*single use and limited to 1 of each item of matching furniture

P.2



## **■PARTS LIST**





## **-**SCREWS LIST

| PART | QTY. | ITEM    |  |
|------|------|---------|--|
| Α    | 12   | 6X12 MM |  |
| В    | 8    | 6X20 MM |  |
| С    | 1    | 6X35 MM |  |

| PART | QTY. | ITEM    |     |
|------|------|---------|-----|
| D    | 15   | 4X14 MM | Omm |
|      | 1    |         |     |
|      |      |         |     |

PC70

## **-** ASSEMBLY STEPS:



PC70 P.5



(f)222222

**x4** 

PC70 P.6





PC70



PC70