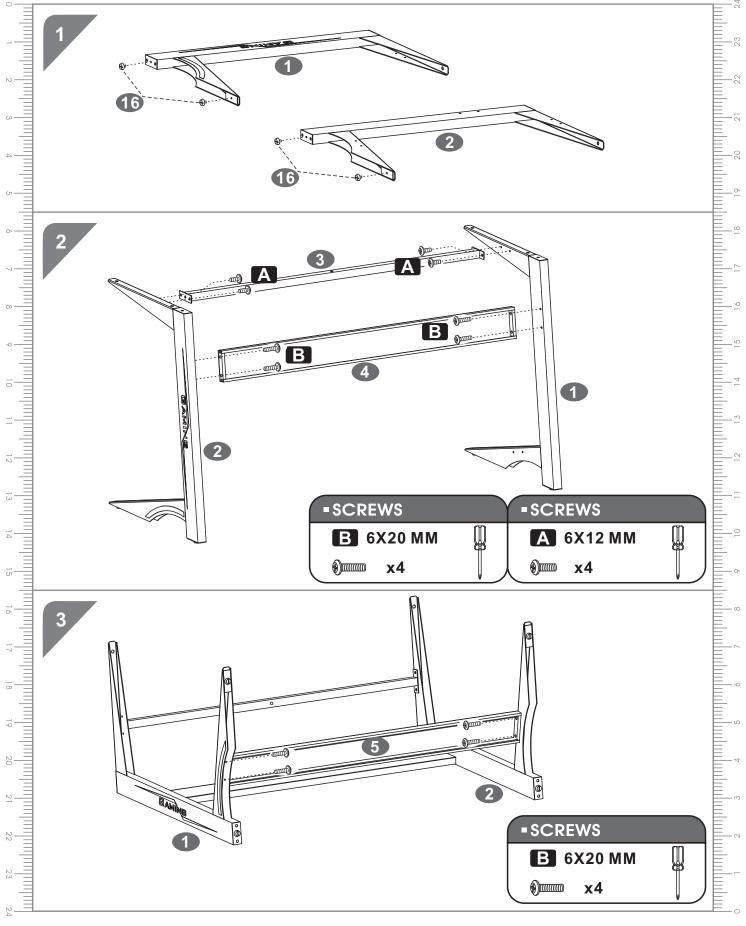

wet items directly onto unprotected surfaces.

#### Cleaning:

Wipe surfaces with a clean damp (not wet) cloth then dry with a clean lint free cotton cloth. Glass surfaces may be polished with window or other glass cleaning liquids.

Please retain cartons until assembled as goods MUST be returned in original packaging.

A02 200521(English)

\*single use and limited to 1 of each item of matching furniture

P.2



## **■PARTS LIST**





## **-**SCREWS LIST

| PART | QTY. | ITEM    |  |
|------|------|---------|--|
| Α    | 12   | 6X12 MM |  |
| В    | 8    | 6X20 MM |  |
| С    | 1    | 6X35 MM |  |

| PART | QTY. | ITEM    |     |
|------|------|---------|-----|
| D    | 15   | 4X14 MM | Omm |
|      | 1    |         |     |
|      |      |         |     |

PC70

## **-** ASSEMBLY STEPS:



PC70 P.5



(f)222222

**x4** 

PC70 P.6





PC70



PC70