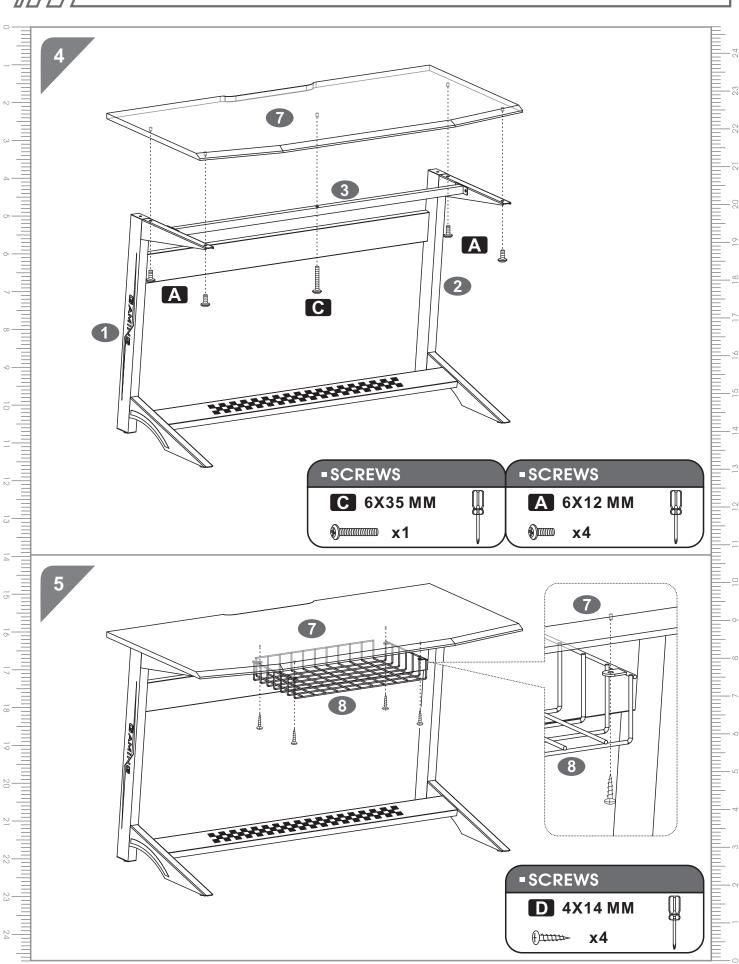

rectly onto unprotected surfaces.

#### Cleaning:

Wipe surfaces with a clean damp (not wet) cloth then dry with a clean lint free cotton cloth. Glass surfaces may be polished with window or other glass cleaning liquids.

Please retain cartons until assembled as goods MUST be returned in original packaging.

A02 200521(English)

\*single use and limited to 1 of each item of matching furniture

P.2



## **■PARTS LIST**





## **-**SCREWS LIST

| PART | QTY. | ITEM    |  |
|------|------|---------|--|
| Α    | 12   | 6X12 MM |  |
| В    | 8    | 6X20 MM |  |
| С    | 1    | 6X35 MM |  |

| PART | QTY. | ITEM    |     |
|------|------|---------|-----|
| D    | 15   | 4X14 MM | Omm |
|      | 1    |         |     |
|      |      |         |     |

PC70

## **-** ASSEMBLY STEPS:



PC70 P.5



(f)222222

**x4** 

PC70 P.6





PC70



PC70