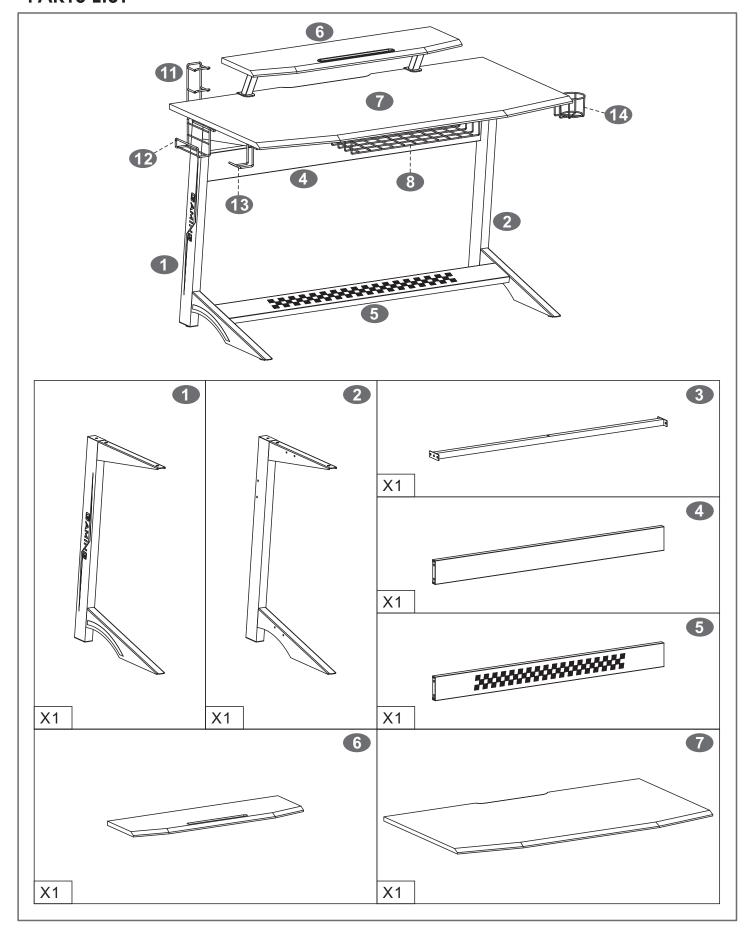

estions, please do not hesitate to email us on <a href="mailto:info@homeinonline.com">info@homeinonline.com</a> and we will do our very best to help. You can also contact us via our website





TWO PEOPLE RECOMMENDED

## PC70 (CHINOOK)

#### **General Care:**

Keep furniture out of direct sunlight. Use mats and coasters to protect surfaces. Do not place hot or wet items directly onto unprotected surfaces.

#### Cleaning:

Wipe surfaces with a clean damp (not wet) cloth then dry with a clean lint free cotton cloth. Glass surfaces may be polished with window or other glass cleaning liquids.

Please retain cartons until assembled as goods MUST be returned in original packaging.

A02 200521(English)

\*single use and limited to 1 of each item of matching furniture

P.2



## **■PARTS LIST**





## **-**SCREWS LIST

| PART | QTY. | ITEM    |  |
|------|------|---------|--|
| Α    | 12   | 6X12 MM |  |
| В    | 8    | 6X20 MM |  |
| С    | 1    | 6X35 MM |  |

| PART | QTY. | ITEM    |     |
|------|------|---------|-----|
| D    | 15   | 4X14 MM | Omm |
|      | 1    |         |     |
|      |      |         |     |

PC70

## **-** ASSEMBLY STEPS:



PC70 P.5



(f)222222

**x4** 

PC70 P.6





PC70



PC70