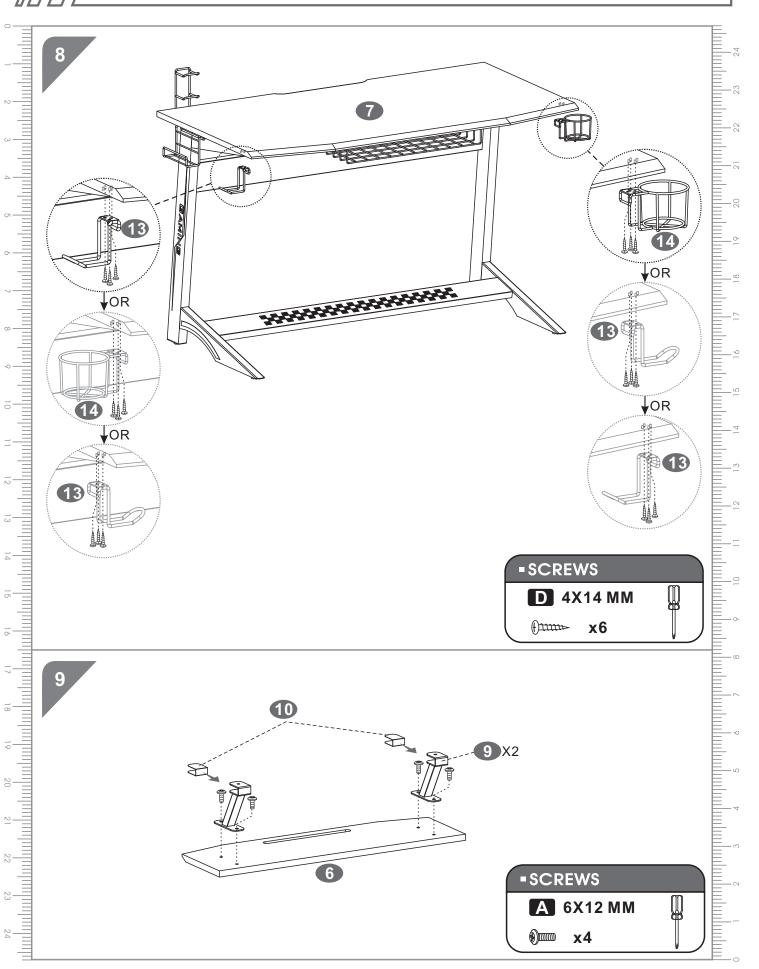

eaning:

Wipe surfaces with a clean damp (not wet) cloth then dry with a clean lint free cotton cloth. Glass surfaces may be polished with window or other glass cleaning liquids.

Please retain cartons until assembled as goods MUST be returned in original packaging.

A02 200521(English)

\*single use and limited to 1 of each item of matching furniture

P.2



## **■PARTS LIST**





## **-**SCREWS LIST

| PART | QTY. | ITEM    |  |
|------|------|---------|--|
| Α    | 12   | 6X12 MM |  |
| В    | 8    | 6X20 MM |  |
| С    | 1    | 6X35 MM |  |

| PART | QTY. | ITEM    |     |
|------|------|---------|-----|
| D    | 15   | 4X14 MM | Omm |
|      | 1    |         |     |
|      |      |         |     |

PC70

## **-** ASSEMBLY STEPS:



PC70 P.5



(f)222222

**x4** 

PC70 P.6





PC70



PC70