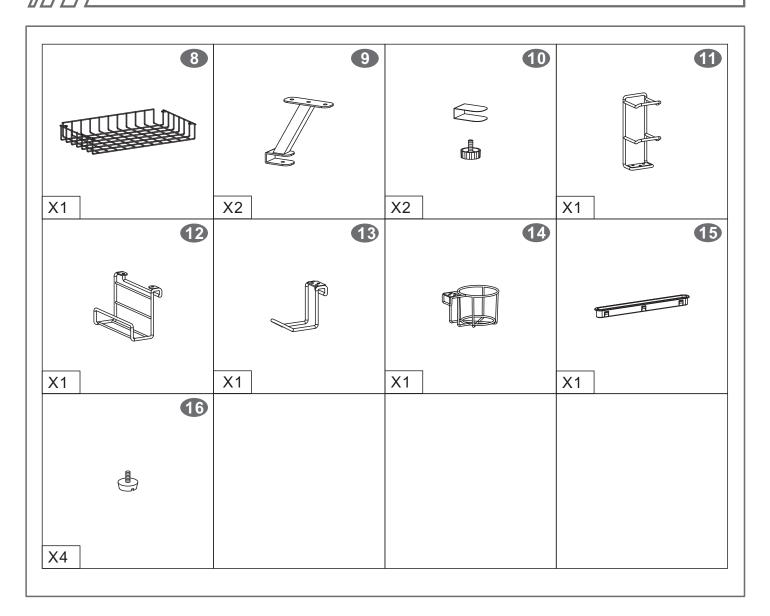

## **-**SCREWS LIST

| PART | QTY. | ITEM    |  |
|------|------|---------|--|
| Α    | 12   | 6X12 MM |  |
| В    | 8    | 6X20 MM |  |
| С    | 1    | 6X35 MM |  |

| PART | QTY. | ITEM    |     |
|------|------|---------|-----|
| D    | 15   | 4X14 MM | Omm |
|      | 1    |         |     |
|      |      |         |     |