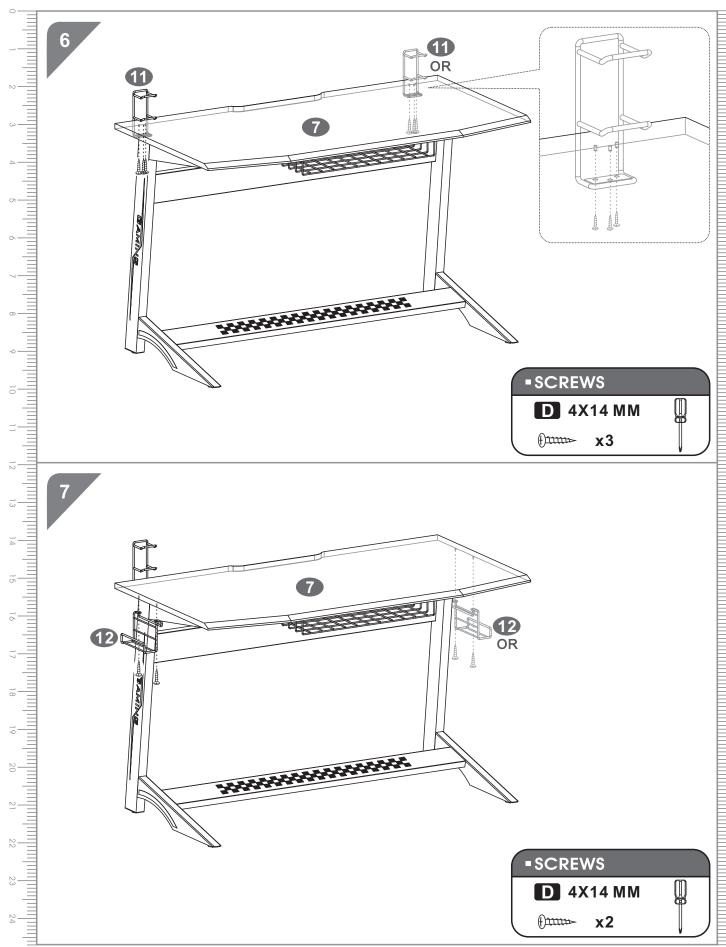

.

#### Cleaning:

Wipe surfaces with a clean damp (not wet) cloth then dry with a clean lint free cotton cloth. Glass surfaces may be polished with window or other glass cleaning liquids.

Please retain cartons until assembled as goods MUST be returned in original packaging.

A02 200521(English)

\*single use and limited to 1 of each item of matching furniture

P.2



## **■PARTS LIST**





## **-**SCREWS LIST

| PART | QTY. | ITEM    |  |
|------|------|---------|--|
| Α    | 12   | 6X12 MM |  |
| В    | 8    | 6X20 MM |  |
| С    | 1    | 6X35 MM |  |

| PART | QTY. | ITEM    |     |
|------|------|---------|-----|
| D    | 15   | 4X14 MM | Omm |
|      | 1    |         |     |
|      |      |         |     |

PC70

## **-** ASSEMBLY STEPS:



PC70 P.5



(f)222222

**x4** 

PC70 P.6





PC70



PC70