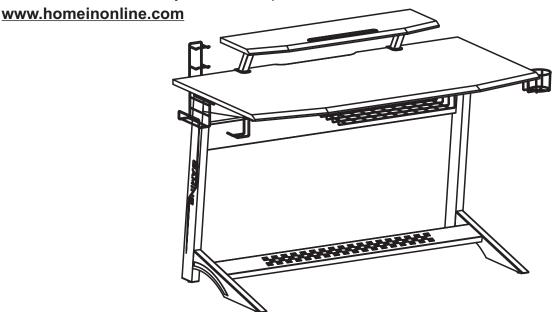

for quality home and office furniture

# ASSEMBLY INSTRUCTIONS

Please read this guide carefully and check that you have all parts before you begin assembly. As a thank you for your purchase, we would like to offer you a 10% discount\* off our range of matching furniture on <a href="https://www.homeinonline.com">www.homeinonline.com</a> with voucher code 10%MATCH.

### Need help with your item or unhappy?

If you have **ANY** questions, please do not hesitate to email us on <a href="mailto:info@homeinonline.com">info@homeinonline.com</a> and we will do our very best to help. You can also contact us via our website





TWO PEOPLE RECOMMENDED

## PC70 (CHINOOK)

#### **General Care:**

Keep furniture out of direct sunlight. Use mats and coasters to protect surfaces. Do not place hot or wet items directly onto unprotected surfaces.

#### Cleaning:

Wipe surfaces with a clean damp (not wet) cloth then dry with a clean lint free cotton cloth. Glass surfaces may be polished with window or other glass cleaning liquids.

Please retain cartons until assembled as goods MUST be returned in original packaging.

A02 200521(English)

\*single use and limited to 1 of each item of matching furniture

P.2



## **■PARTS LIST**





## **-**SCREWS LIST

| PART | QTY. | ITEM    |  |
|------|------|---------|--|
| Α    | 12   | 6X12 MM |  |
| В    | 8    | 6X20 MM |  |
| С    | 1    | 6X35 MM |  |

| PART | QTY. | ITEM