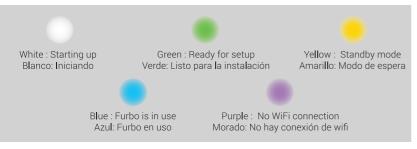

### Getting Started / Primeros pasos

Pick a spot with strong WiFi signal and plug in Furbo.

Escoja un sitio donde la señal de WiFi sea fuerte y conecte Furbo.

Wait for the status light to turn green, this may take up to a minute.

Espere a que la luz de estado se vuelva verde. Esto puede tardar hasta un minuto.

Download the Furbo app and follow the simple setup instructions.