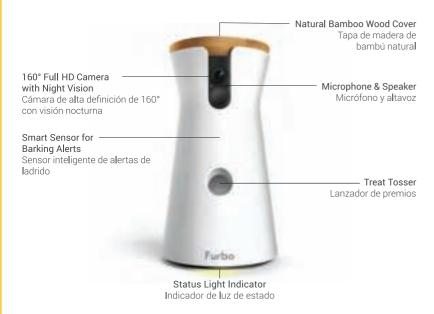

l installation. This equipment generates, uses and care radiate radio frequency energy and, find restabled and used in accordance with the instructions, may cause harmful interference to adio communications.

and on, the user is encouraged to by to control the interference by one or more of the following neasures. Received in a residence of the interference by approved the part of the part of

This device complies with Industry Casadrá Isioner-exempt RESO. Operation is subject to the following two conditions: (1) This device may not cause in the following the conditions: (1) This device may not cause in the following the conditions: (1) This device may not cause in the following the f

# Furbo Dog Camera

QUICK START GUIDE
GUÍA DE INICIO RÁPIDO

### Furbo at a Glance / Furbo a un vistazo





### Getting Started / Primeros pasos

Pick a spot with strong WiFi signal and plug in Furbo.

Escoja un sitio donde la señal de WiFi sea fuerte y conecte Furbo.



Wait for the status light to turn green, this may take up to a minute.

Espere a que la luz de estado se vuelva verde. Esto puede tardar hasta un minuto.



Download the Furbo app and follow the simple setup instructions.