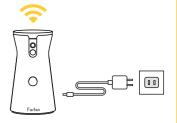

### Furbo at a Glance / Furbo a un vistazo

### Getting Started / Primeros pasos

Pick a spot with strong WiFi signal and plug in Furbo.

Escoja un sitio donde la señal de WiFi sea fuerte y conecte Furbo.

Wait for the status light to turn green, this may take up to a minute.

Espere a que la luz de estado se vuelva verde. Esto puede tardar hasta un minuto.

Download the Furbo app and follow the simple setup instructions.