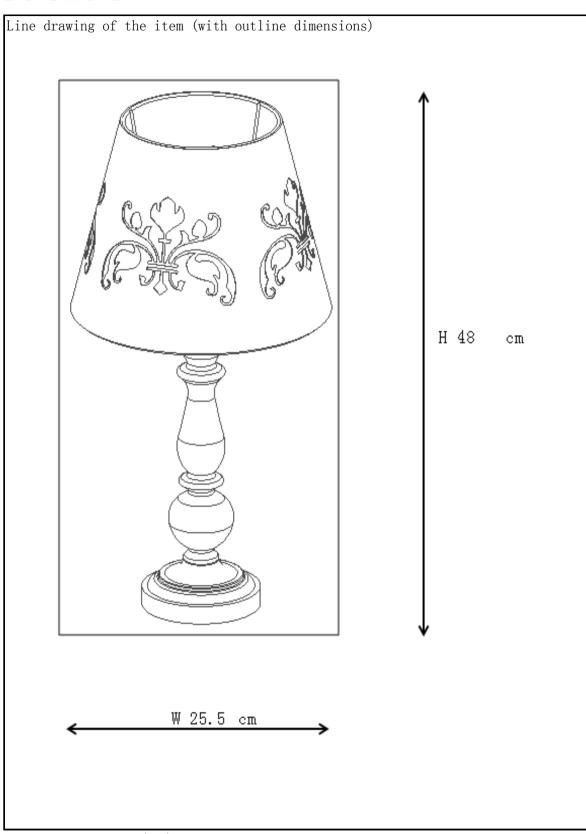

## Technical details

| materials used: Wood / linen              |                        |
|-------------------------------------------|------------------------|
| color:                                    | Gray /gray brush white |
| dimmable and how is the fixture dimmable: | ON / OFF               |
| size: Height:                             | 48cm                   |
| Length:                                   | 25. 5cm                |
| Width:                                    | 25. 5cm                |
| Net Weight:                               | 1.6kgs                 |
| power requirements:                       | 220-240V~50Hz          |
| bulb type and maximum Wattage:            | 1xE27 Max.60W          |
| number of bulbs:                          | 1xE2                   |
| IP degree:                                | IP20                   |