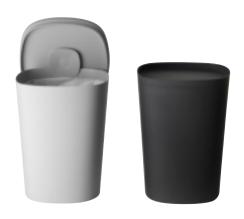

**DESCRIPTION** 

A functional and monolithic basket for your

recycling, trash or laundry.

**ENVIRONMENT** 

Indoor/ Outdoor

DIMENSIONS (CM)

H: 51,3 Ø: 37,4 Volume: 45 L

**MATERIAL** 

ABS plastic material

COLOUR / REF. CODE

Grey and Black

CLEANING INSTRUCTIONS

Clean with moist cloth, avoid using strong chemicals.

ABOUT THE DESIGNER

Mika Tolvanen is part of the Finnish Rehti Design group. After graduating from the Royal College of Art with a Master in design in 2001, Mika established his own design office in Helsinki. He has since worked with some of the world's top