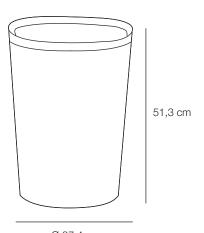

**DESCRIPTION** 

A functional and monolithic basket for your

recycling, trash or laundry.

**ENVIRONMENT** 

Indoor/ Outdoor

DIMENSIONS (CM)

H: 51,3 Ø: 37,4 Volume: 45 L

**MATERIAL** 

designers and manufacturers.

Ø 37,4 cm