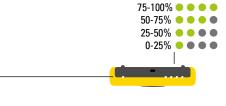

When grid charging the battery status indicator lights turn off when the WakaWaka is fully charged.

**Battery status** 

If your WakaWaka Power+ had been stored for a longer period it can go into hibernation. Charge the WakaWaka Power+ via the grid or put it in the sun to wake it up and give it a power boost.