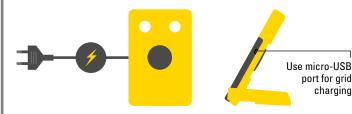

## **GRID CHARGING**

- Use a micro-USB charging cable to charge the WakaWaka via the grid. For best results use a WakaWaka micro-USB cable and the 2.1A USB-port in a WakaWaka World Charger.
- An empty WakaWaka Power+ needs about 3 hours to fully recharge from the grid via the micro-USB adapter.