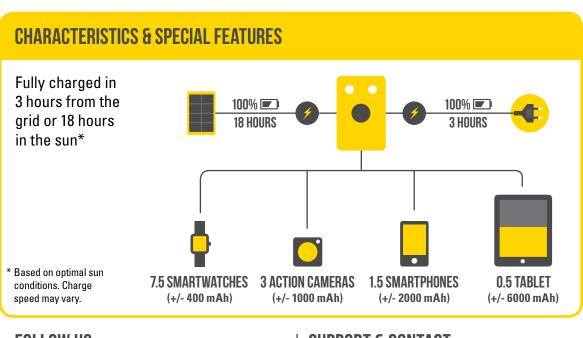

## **GRID CHARGING**

- Use a micro-USB charging cable to charge the WakaWaka via the grid. For best results use a WakaWaka micro-USB cable and the 2.1A USB-port in a WakaWaka World Charger.
- An empty WakaWaka Power+ needs about 3 hours to fully recharge from the grid via the micro-USB adapter.

### **SOLAR CHARGING**

- In direct sunlight it can take up to 18 hours to fully charge the WakaWaka.
- Position the WakaWaka Power+ facing the sun at an angle of 90 degrees for maximum charge speed. It charges from UV light, so depending on the weather, charging time can be affected. Double glazing increases the charging efficiency dramatically (up to 70%).

# **CHARGING EXTERNAL DEVICE**

- **ERROR** LED on: the WakaWaka Power+ is too warm or too cold or the battery is over discharged.
- The battery of the WakaWaka Power+ has a capacity of 3,000 mAh. External devices with a larger battery cannot be fully charged.
- Use a WakaWaka micro-USB or a WakaWaka Lightning cable to charge your device.