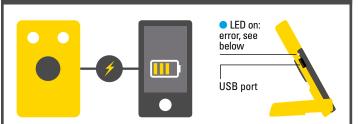

# **CHARGING EXTERNAL DEVICE**

- **ERROR** LED on: the WakaWaka Power+ is too warm or too cold or the battery is over discharged.
- The battery of the WakaWaka Power+ has a capacity of 3,000 mAh. External devices with a larger battery cannot be fully charged.
- Use a WakaWaka micro-USB or a WakaWaka Lightning cable to charge your device.