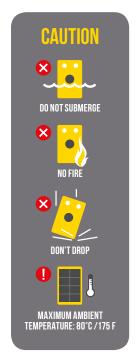

# **CHARGING EXTERNAL DEVICE**

- **ERROR** LED on: the WakaWaka Power+ is too warm or too cold or the battery is over discharged.
- The battery of the WakaWaka Power+ has a capacity of 3,000 mAh. External devices with a larger battery cannot be fully charged.
- Use a WakaWaka micro-USB or a WakaWaka Lightning cable to charge your device.