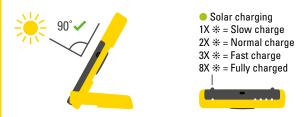

### **SOLAR CHARGING**

- In direct sunlight it can take up to 18 hours to fully charge the WakaWaka.
- Position the WakaWaka Power+ facing the sun at an angle of 90 degrees for maximum charge speed. It charges from UV light, so depending on the weather, charging time can be affected. Double glazing increases the charging efficiency dramatically (up to 70%).