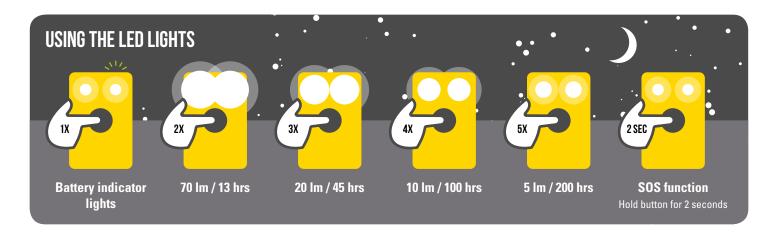

When grid charging the battery status indicator lights turn off when the WakaWaka is fully charged.

**Battery status** 

If your WakaWaka Power+ had been stored for a longer period it can go into hibernation. Charge the WakaWaka Power+ via the grid or put it in the sun to wake it up and give it a power boost.