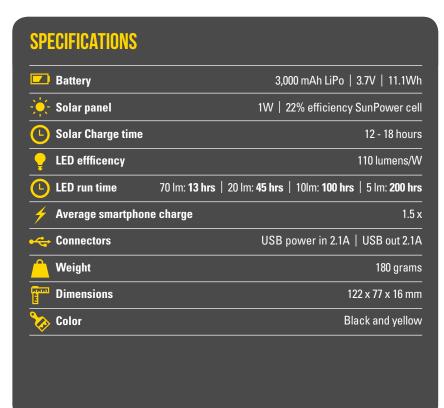

### **SOLAR CHARGING**

- In direct sunlight it can take up to 18 hours to fully charge the WakaWaka.
- Position the WakaWaka Power+ facing the sun at an angle of 90 degrees for maximum charge speed. It charges from UV light, so depending on the weather, charging time can be affected. Double glazing increases the charging efficiency dramatically (up to 70%).

# **CHARGING EXTERNAL DEVICE**

- **ERROR** LED on: the WakaWaka Power+ is too warm or too cold or the battery is over discharged.
- The battery of the WakaWaka Power+ has a capacity of 3,000 mAh. External devices with a larger battery cannot be fully charged.
- Use a WakaWaka micro-USB or a WakaWaka Lightning cable to charge your device.