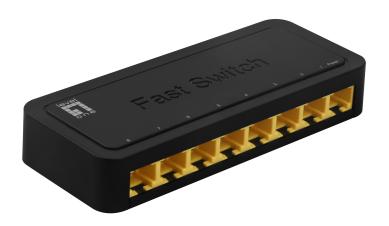

# FEU-0812 8-Port Fast Ethernet Switch

# **Description**

The LevelOne FEU-0812 is a wire-speed, non-blocking networking device that provides 8 ports 10/100 Mbps Ethernet connections. All ports support auto-negotiation and auto-MDI/MDIX sensing, eliminating the need for crossover cables or Uplink Ports. Each port can be used as general network port or as connecting port into a router, server, hub or another network switch.