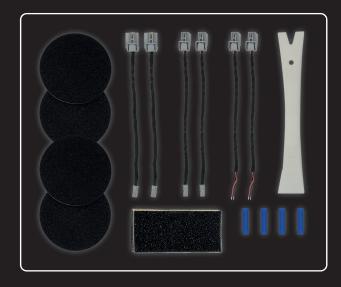

#### **INCLUDED PRODUCTS**

2pcs Midrange speakers

| INCLUDED IN BOX                                          |  |  |
|----------------------------------------------------------|--|--|
| 2pcs Midrange adaptor cable (marked with MID-A)          |  |  |
| 2pcs Midrange adaptor cable (marked with MID-B)          |  |  |
| 2pcs Midrange adaptor cable bar ends (marked with MID-C) |  |  |
| 4pcs Adhesive foam rings (102x4mm)                       |  |  |
| 4pcs Adhesive foams for wrapping                         |  |  |
| 4pcs Terminal crimp connectors                           |  |  |
| 1pc PRY Tool                                             |  |  |
| 1pc Manual                                               |  |  |