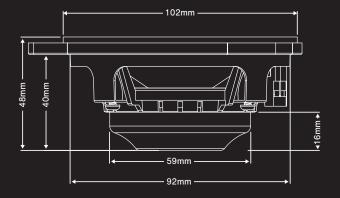

| SPECIFICATIONS |            |  |
|----------------|------------|--|
| Woofer         | 4" / 100mm |  |
| Power RMS      | 60W        |  |
| Power MAX      | 120W       |  |
| Impedance      | 4 Ohm      |  |
| Sensitivity    | 86dB 1W/1M |  |
| Freq.range     | 80-8000Hz  |  |