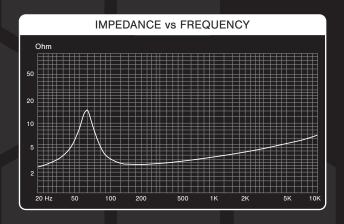

| ELECTRO-ACOUSTIC PARAMETERS |            |  |
|-----------------------------|------------|--|
| Woofer                      |            |  |
| Re                          | 3.1 Ohm    |  |
| Fs                          | 99Hz       |  |
| Mms                         | 7.36gr     |  |
| Cms                         | 0.296      |  |
| Vas                         | 1.29L      |  |
| Qts                         | 0.75       |  |
| Qes                         | 0.95       |  |
| Qms                         | 3.54       |  |
| Bl                          | 4.10T.m    |  |
| SPL                         | 86dB 1W/1M |  |
| Sd                          | 54cm²      |  |