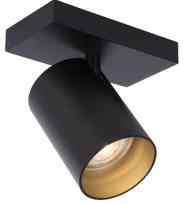

Product(s):

Name: Surface Mounting Lights

Model: C6721, C6722, C6723, C6591 en C6801

ASIN: 7434012718777, 7434012736764, 7434012749702, 7434012718784, 7434012736771, 7434012749719

7434012718791, 7434012736788, 7434012749726, 7434012719712, 7434012736795, 7434012749733