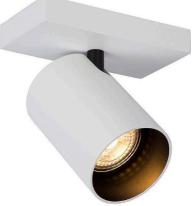

Product(s):

Name: Surface Mounting Lights

Model: C6721, C6722, C6723, C6591 en C6801

ASIN: 7434012718777, 7434012736764, 7434012749702, 7434012718784, 7434012736771, 7434012749719

7434012718791, 7434012736788, 7434012749726, 7434012719712, 7434012736795, 7434012749733