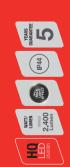

230V/50Hz

Lebensdauer 25.000h

Backlighteffekt IP44

Größe: Ø290x35mm

5 Jahre Garantie

**PLAFONIERA LED** 

Plastica/bianco Inclusa scheda LED/18W/2.400lm/4.000K

230V/50Hz

Ciclo di vita 25.000h

Effetto retroilluminazione

IP44

Dimensioni: Ø290x35mm 5 anni di garanzia

ΕN

LED CEILING LIGHT

Plastic/white

Incl. 1x LED-board/18W/2.400lm/4.000K

230V/50Hz

Lifetime 25.000h

Backlighteffect IP44

Size: Ø290x35mm

5 years warranty

ES

PLAFÓN LED

Plástico/blanco