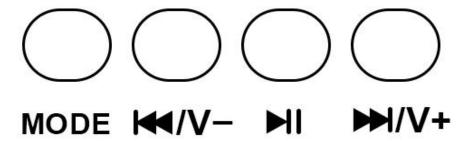

### Instruction of keys

- 1. Mode switching key to select mode
- 2. Pause playback
- 3. Press ► /V- for previous song, hold on ► /V- decreasing the volume
- 4. Press **►**/**V**+ for next song, hold on **►**/**V**+ for increasing the volume

#### Operation

- 1. Turn on the speaker device. Bluetooth mode is enabled by default. Bluetooth Name: KARAOKE SPEAKER.
- 2. Press "M" mode switching key for choosing FM Radio mode/Bluetooth pairing mode.
- 3. When speaker in FM radio mode, press ►II button, searching the FM channel automatic,then

  Press ►II again, stop to searching the FM radio, in to FM raido station, press ►IV+

  to chose the FM channel
- 4. Insert the USB/TF card, you will hear prompt tone "USB Mode", "Memory card mode", press "M" mode switching key for choosing Bluetooth pairing mode/FM radio mode.
- 5. Connect the wired microphone if you want.
- 6. Hold on Mode button, can shut off/on LED light