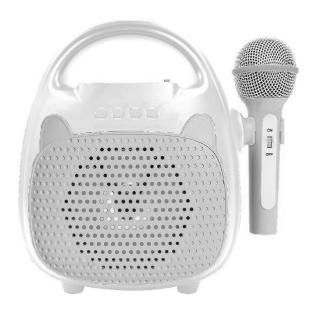

## **Karaoke Speaker**

Model No.:CH-006

Dear Customer, Thank you very much for your purchasing, Please read this user manual carefully and keep it for future reference.

#### Inside Package

Speaker 1pcs USB charging cable 1pcs User manual 1pcs Wired Microphone 1pcs