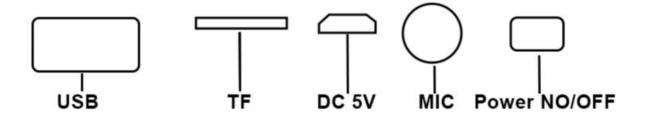

- 1. Power ON/OFF: Turn on/off the speaker device
- 2. Wired microphone jack
- 3. DC 5V USB charging port
- 4. TF card insert slot
- 5. USB insert slot Wired