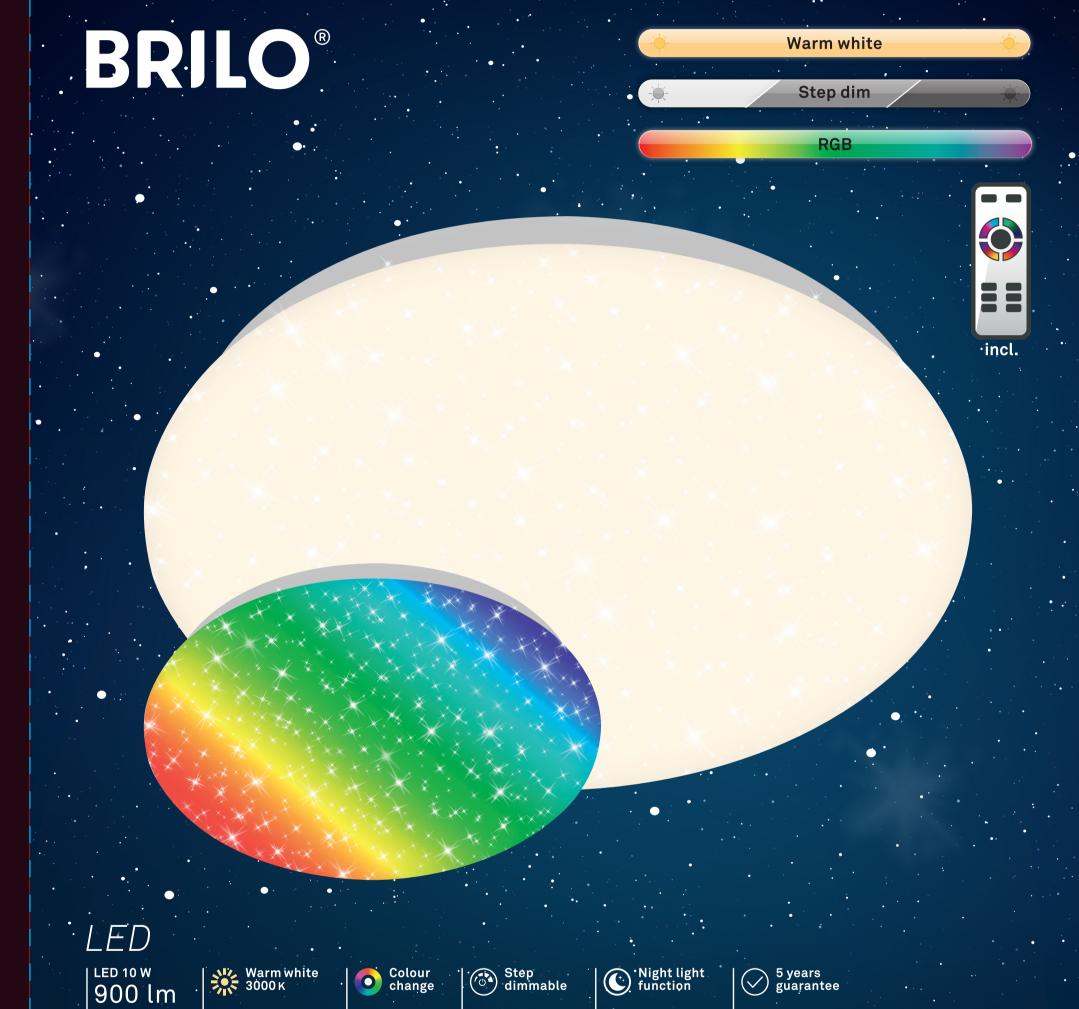

## BRILO®

## Step dimmable

- **DE** Dimmen mit herkömmlichem Wandschalter
  - Keine Umbauten an Ihrem Zuhause erforderlich Kein teurer LED-Dimmer notwendig
- **GB** Dimming with conventional wall switch
  - No home renovation required
- No expensive LED dimmer necessary
- FR Variation à l'aide d'un interrupteur mural conventionnel • Aucune rénovation dans votre maison nécessaire
- Pas de variateur de LED coûteux nécessaire
- IT Dimmerabile con interruttore a parete convenzionale • Non è necessaria alcuna ristrutturazione della casa
- Nessun costoso dimmer LED necessario
- ES Regulación con un interruptor de pared convencional• No se requiere renovación de la casa
- No es necesario un costoso dimmer LED

- **DE** Farbtöne via Fernbedienung auswählbar
- **GB** Colours can be selected via remote control
- FR Couleurs être sélectionnées grâce à la télécommande
- IT Colori possono essere selezionati con il telecomando

ES seleccionar colores con el con el mando a distancia

Briloner Leuchten GmbH & Co. KG Am Steinbach 14 · D-59872 Meschede www.briloner.com

230V/50Hz

Weiß White Blanc Bianco

Blanco

## **BRILO**®

Art.-Nr. 3256-016

BRILO®

Warm white 3000 K

LED

900 lm

LED 900 lm