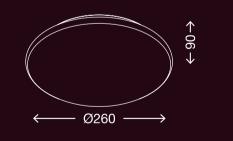

## **BRILO**®

Art.-Nr. 3256-016

BRILO®

Warm white 3000 K

LED

900 lm

LED 900 lm