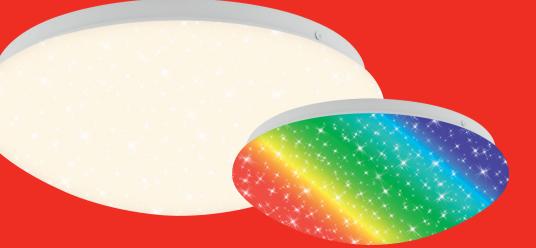

- **DE** Farbtöne via Fernbedienung auswählbar
- **GB** Colours can be selected via remote control
- FR Couleurs être sélectionnées grâce à la télécommande
- IT Colori possono essere selezionati con il telecomando

ES seleccionar colores con el con el mando a distancia

Briloner Leuchten GmbH & Co. KG Am Steinbach 14 · D-59872 Meschede www.briloner.com

230V/50Hz

Weiß White Blanc Bianco

Blanco