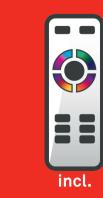

- **DE** Farbtöne via Fernbedienung auswählbar
- **GB** Colours can be selected via remote control
- FR Couleurs être sélectionnées grâce à la télécommande
- IT Colori possono essere selezionati con il telecomando

ES seleccionar colores con el con el mando a distancia

Briloner Leuchten GmbH & Co. KG Am Steinbach 14 · D-59872 Meschede www.briloner.com

230V/50Hz

Weiß White Blanc Bianco

Blanco