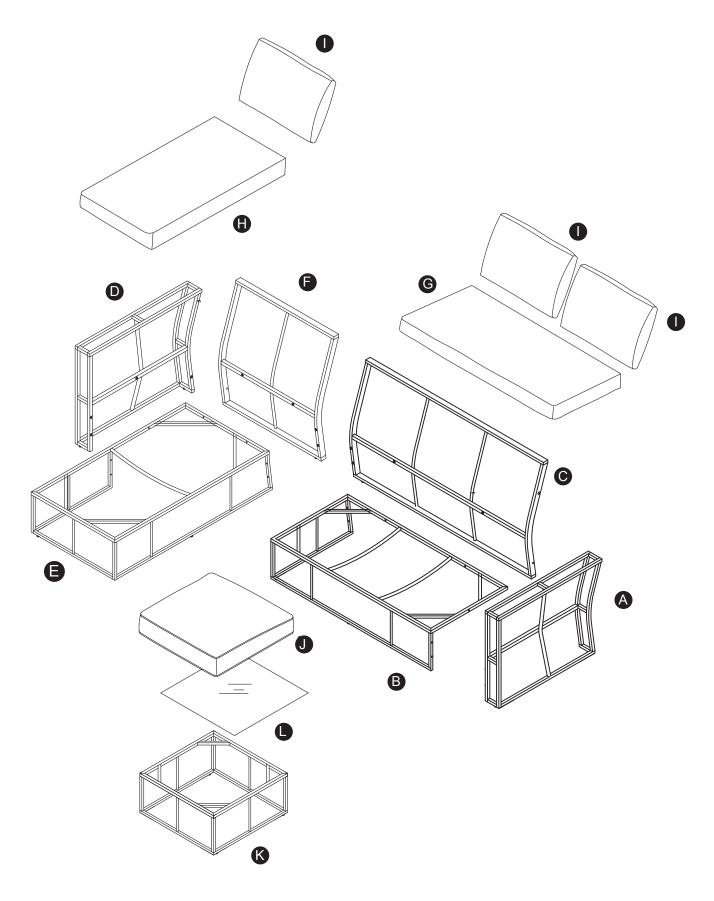

### Exploded Drawing

### **Product Parts**

# **Product Parts** G 1 PC 1 PC 1 PC N M6\*35 3 PCS 16 PCS 20 PCS 0 M6\*15 4 PCS 2 PCS