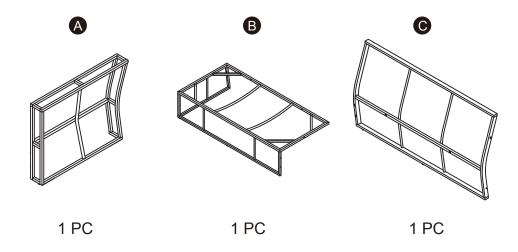

SET

PT-OF0007 PT-OF0007-UK











<sup>\*\*</sup> Got questions? Please have your product code (on the first page of this instruction, e.g. PT-OF0007) and the order number ready, give us a call or email us through our customer care support! We are always ready to assist you!

## **企 TEAMSON** HOME



### Warranty sign up

## www.teamsonhome.com

Serving you well gives us great joy!

**USA** .... +1(800)935-3959

Mon - Fri 10:00am ~ 2:00pm EST ⊠ support@teamson.com

**EU** ····· +44(0)1952-916-050

Mon - Thu 9:00am ~ 5:00pm GMT Friday 9:00am ~ 4:00pm GMT

ASIA··· 深圳办公室:

+86(0755)8885-3558.分机号331

Mon - Sat 9:00am ~ 5:00pm GMT+8

⋈ sales\_ec@teamson.com

台北辦公室:

+886(2)2556-6268

Mon - Fri 9:00am ~ 5:00pm GMT+8

⋈ sales\_ec@teamson.com

### Exploded Drawing





### **Product Parts**









### ▲ Care Instructions

Dust surface with a dry soft cloth.

Do not use window cleaners or cleaning abrasives as they will scratch the surface and could damage the protective coating



Small parts and sharp edges may be present prior to assembly.

# **Product Parts** G 1 PC 1 PC 1 PC N M6\*35 3 PCS 16 PCS 20 PCS 0 M6\*15 4 PCS 2 PCS



### **A** Care Instructions

Dust surface with a dry soft cloth.

Do not use window cleaners or cleaning abrasives as they will scratch the surface and could damage the protective coating



Small parts and sharp edges may be present prior to assembly.





Step 3 Step 4







Questions?





Step 7 Step 8









### Step 10