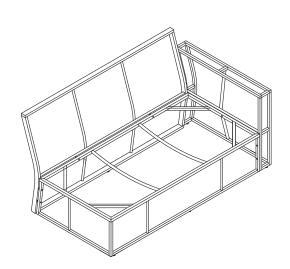

am ~ 5:00pm GMT+8

⋈ sales\_ec@teamson.com

台北辦公室:

+886(2)2556-6268

Mon - Fri 9:00am ~ 5:00pm GMT+8

⋈ sales\_ec@teamson.com

### Exploded Drawing





### **Product Parts**









### ▲ Care Instructions

Dust surface with a dry soft cloth.

Do not use window cleaners or cleaning abrasives as they will scratch the surface and could damage the protective coating



Small parts and sharp edges may be present prior to assembly.

# **Product Parts** G 1 PC 1 PC 1 PC N M6\*35 3 PCS 16 PCS 20 PCS 0 M6\*15 4 PCS 2 PCS



### **A** Care Instructions

Dust surface with a dry soft cloth.

Do not use window cleaners or cleaning abrasives as they will scratch the surface and could damage the protective coating



Small parts and sharp edges may be present prior to assembly.





Step 3 Step 4







Questions?





Step 7 Step 8









### Step 10