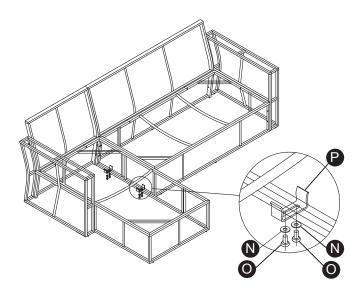

m

台北辦公室:

+886(2)2556-6268

Mon - Fri 9:00am ~ 5:00pm GMT+8

⋈ sales\_ec@teamson.com

### Exploded Drawing





### **Product Parts**









### ▲ Care Instructions

Dust surface with a dry soft cloth.

Do not use window cleaners or cleaning abrasives as they will scratch the surface and could damage the protective coating



Small parts and sharp edges may be present prior to assembly.

# **Product Parts** G 1 PC 1 PC 1 PC N M6\*35 3 PCS 16 PCS 20 PCS 0 M6\*15 4 PCS 2 PCS



### **A** Care Instructions

Dust surface with a dry soft cloth.

Do not use window cleaners or cleaning abrasives as they will scratch the surface and could damage the protective coating



Small parts and sharp edges may be present prior to assembly.





Step 3 Step 4







Questions?





Step 7 Step 8









### Step 10