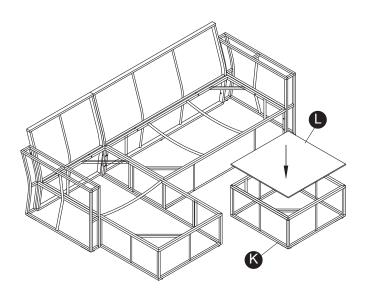

(2)2556-6268

Mon - Fri 9:00am ~ 5:00pm GMT+8

⋈ sales\_ec@teamson.com

### Exploded Drawing





### **Product Parts**









### ▲ Care Instructions

Dust surface with a dry soft cloth.

Do not use window cleaners or cleaning abrasives as they will scratch the surface and could damage the protective coating



Small parts and sharp edges may be present prior to assembly.

# **Product Parts** G 1 PC 1 PC 1 PC N M6\*35 3 PCS 16 PCS 20 PCS 0 M6\*15 4 PCS 2 PCS



### **A** Care Instructions

Dust surface with a dry soft cloth.

Do not use window cleaners or cleaning abrasives as they will scratch the surface and could damage the protective coating



Small parts and sharp edges may be present prior to assembly.





Step 3 Step 4







Questions?





Step 7 Step 8









### Step 10