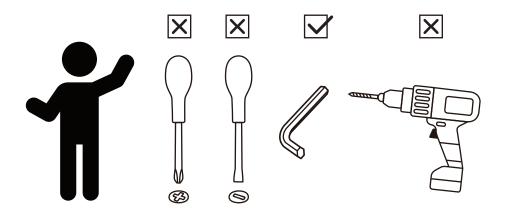

### **Product Parts**

# **Product Parts** G 1 PC 1 PC 1 PC N M6\*35 3 PCS 16 PCS 20 PCS 0 M6\*15 4 PCS 2 PCS