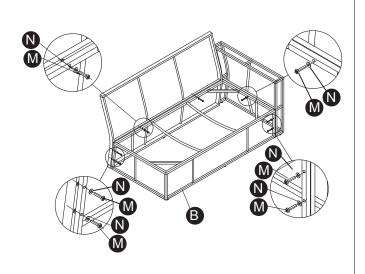

00am ~ 5:00pm GMT+8

⋈ sales\_ec@teamson.com

台北辦公室:

+886(2)2556-6268

Mon - Fri 9:00am ~ 5:00pm GMT+8

⋈ sales\_ec@teamson.com

### Exploded Drawing





### **Product Parts**









### ▲ Care Instructions

Dust surface with a dry soft cloth.

Do not use window cleaners or cleaning abrasives as they will scratch the surface and could damage the protective coating



Small parts and sharp edges may be present prior to assembly.

# **Product Parts** G 1 PC 1 PC 1 PC N M6\*35 3 PCS 16 PCS 20 PCS 0 M6\*15 4 PCS 2 PCS



### **A** Care Instructions

Dust surface with a dry soft cloth.

Do not use window cleaners or cleaning abrasives as they will scratch the surface and could damage the protective coating



Small parts and sharp edges may be present prior to assembly.





Step 3 Step 4







Questions?





Step 7 Step 8









### Step 10