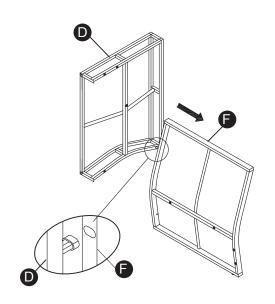

8

⋈ sales\_ec@teamson.com

台北辦公室:

+886(2)2556-6268

Mon - Fri 9:00am ~ 5:00pm GMT+8

⋈ sales\_ec@teamson.com

### Exploded Drawing





### **Product Parts**









### ▲ Care Instructions

Dust surface with a dry soft cloth.

Do not use window cleaners or cleaning abrasives as they will scratch the surface and could damage the protective coating



Small parts and sharp edges may be present prior to assembly.

# **Product Parts** G 1 PC 1 PC 1 PC N M6\*35 3 PCS 16 PCS 20 PCS 0 M6\*15 4 PCS 2 PCS



### **A** Care Instructions

Dust surface with a dry soft cloth.

Do not use window cleaners or cleaning abrasives as they will scratch the surface and could damage the protective coating



Small parts and sharp edges may be present prior to assembly.





Step 3 Step 4







Questions?





Step 7 Step 8









### Step 10