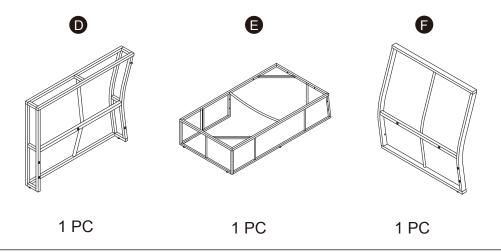

T

PT-OF0007 PT-OF0007-UK











<sup>\*\*</sup> Got questions? Please have your product code (on the first page of this instruction, e.g. PT-OF0007) and the order number ready, give us a call or email us through our customer care support! We are always ready to assist you!

## **企 TEAMSON** HOME



### Warranty sign up

## www.teamsonhome.com

Serving you well gives us great joy!

**USA** .... +1(800)935-3959

Mon - Fri 10:00am ~ 2:00pm EST ⊠ support@teamson.com

**EU** ····· +44(0)1952-916-050

Mon - Thu 9:00am ~ 5:00pm GMT Friday 9:00am ~ 4:00pm GMT

ASIA··· 深圳办公室:

+86(0755)8885-3558.分机号331

Mon - Sat 9:00am ~ 5:00pm GMT+8

⋈ sales\_ec@teamson.com

台北辦公室:

+886(2)2556-6268

Mon - Fri 9:00am ~ 5:00pm GMT+8

⋈ sales\_ec@teamson.com

### Exploded Drawing





### **Product Parts**









### ▲ Care Instructions

Dust surface with a dry soft cloth.

Do not use window cleaners or cleaning abrasives as they will scratch the surface and could damage the protective coating



Small parts and sharp edges may be present prior to assembly.

# **Product Parts** G 1 PC 1 PC 1 PC N M6\*35 3 PCS 16 PCS 20 PCS 0 M6\*15 4 PCS 2 PCS



### **A** Care Instructions

Dust surface with a dry soft cloth.

Do not use window cleaners or cleaning abrasives as they will scratch the surface and could damage the protective coating



Small parts and sharp edges may be present prior to assembly.





Step 3 Step 4







Questions?





Step 7 Step 8









### Step 10