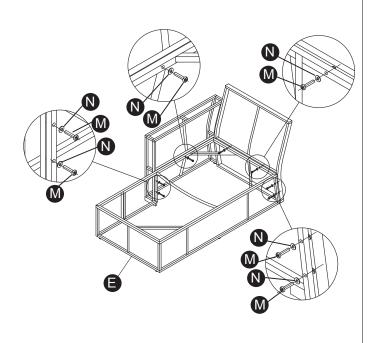

son.com

台北辦公室:

+886(2)2556-6268

Mon - Fri 9:00am ~ 5:00pm GMT+8

⋈ sales\_ec@teamson.com

### Exploded Drawing





### **Product Parts**









### ▲ Care Instructions

Dust surface with a dry soft cloth.

Do not use window cleaners or cleaning abrasives as they will scratch the surface and could damage the protective coating



Small parts and sharp edges may be present prior to assembly.

# **Product Parts** G 1 PC 1 PC 1 PC N M6\*35 3 PCS 16 PCS 20 PCS 0 M6\*15 4 PCS 2 PCS



### **A** Care Instructions

Dust surface with a dry soft cloth.

Do not use window cleaners or cleaning abrasives as they will scratch the surface and could damage the protective coating



Small parts and sharp edges may be present prior to assembly.





Step 3 Step 4







Questions?





Step 7 Step 8









### Step 10