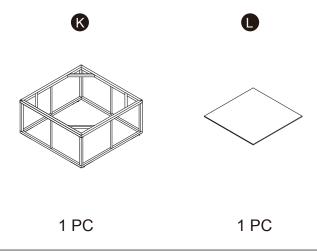

# **Product Parts** G 1 PC 1 PC 1 PC N M6\*35 3 PCS 16 PCS 20 PCS 0 M6\*15 4 PCS 2 PCS