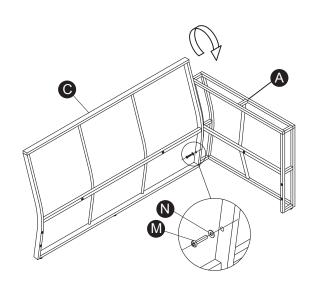

331

Mon - Sat 9:00am ~ 5:00pm GMT+8

⋈ sales\_ec@teamson.com

台北辦公室:

+886(2)2556-6268

Mon - Fri 9:00am ~ 5:00pm GMT+8

⋈ sales\_ec@teamson.com

### Exploded Drawing





### **Product Parts**









### ▲ Care Instructions

Dust surface with a dry soft cloth.

Do not use window cleaners or cleaning abrasives as they will scratch the surface and could damage the protective coating



Small parts and sharp edges may be present prior to assembly.

# **Product Parts** G 1 PC 1 PC 1 PC N M6\*35 3 PCS 16 PCS 20 PCS 0 M6\*15 4 PCS 2 PCS



### **A** Care Instructions

Dust surface with a dry soft cloth.

Do not use window cleaners or cleaning abrasives as they will scratch the surface and could damage the protective coating



Small parts and sharp edges may be present prior to assembly.





Step 3 Step 4







Questions?





Step 7 Step 8









### Step 10