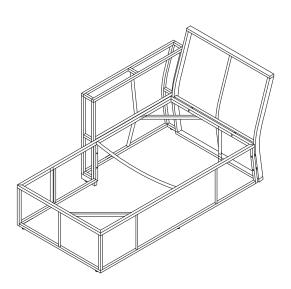

n.com

台北辦公室:

+886(2)2556-6268

Mon - Fri 9:00am ~ 5:00pm GMT+8

⋈ sales\_ec@teamson.com

### Exploded Drawing





### **Product Parts**









### ▲ Care Instructions

Dust surface with a dry soft cloth.

Do not use window cleaners or cleaning abrasives as they will scratch the surface and could damage the protective coating



Small parts and sharp edges may be present prior to assembly.

# **Product Parts** G 1 PC 1 PC 1 PC N M6\*35 3 PCS 16 PCS 20 PCS 0 M6\*15 4 PCS 2 PCS



### **A** Care Instructions

Dust surface with a dry soft cloth.

Do not use window cleaners or cleaning abrasives as they will scratch the surface and could damage the protective coating



Small parts and sharp edges may be present prior to assembly.





Step 3 Step 4







Questions?





Step 7 Step 8









### Step 10