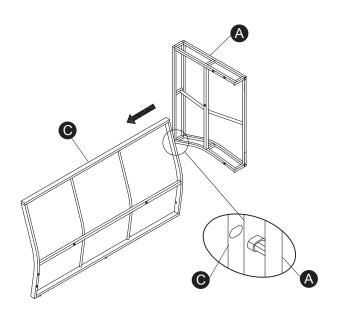

机号331

Mon - Sat 9:00am ~ 5:00pm GMT+8

⋈ sales\_ec@teamson.com

台北辦公室:

+886(2)2556-6268

Mon - Fri 9:00am ~ 5:00pm GMT+8

⋈ sales\_ec@teamson.com

### Exploded Drawing





### **Product Parts**









### ▲ Care Instructions

Dust surface with a dry soft cloth.

Do not use window cleaners or cleaning abrasives as they will scratch the surface and could damage the protective coating



Small parts and sharp edges may be present prior to assembly.

# **Product Parts** G 1 PC 1 PC 1 PC N M6\*35 3 PCS 16 PCS 20 PCS 0 M6\*15 4 PCS 2 PCS



### **A** Care Instructions

Dust surface with a dry soft cloth.

Do not use window cleaners or cleaning abrasives as they will scratch the surface and could damage the protective coating



Small parts and sharp edges may be present prior to assembly.





Step 3 Step 4







Questions?





Step 7 Step 8









### Step 10