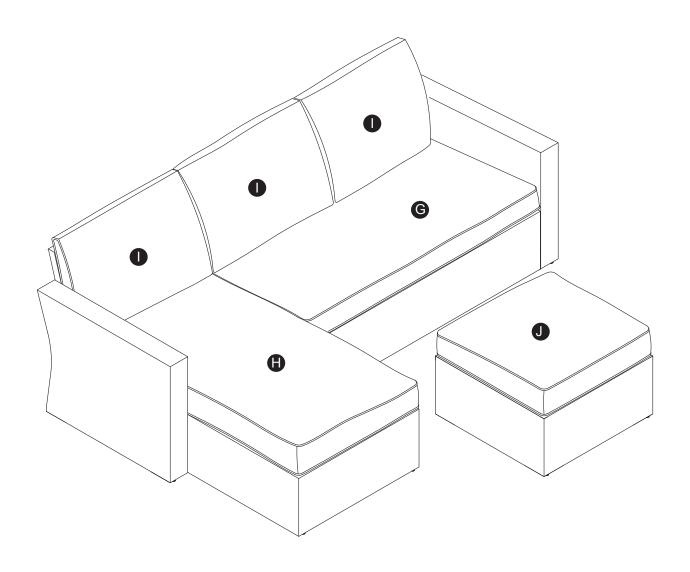

### **Product Parts**

# **Product Parts** G 1 PC 1 PC 1 PC N M6\*35 3 PCS 16 PCS 20 PCS 0 M6\*15 4 PCS 2 PCS