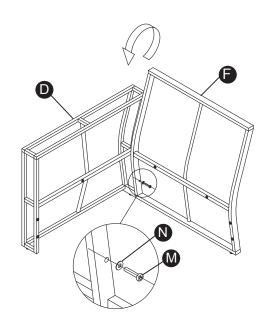

⋈ sales\_ec@teamson.com

台北辦公室:

+886(2)2556-6268

Mon - Fri 9:00am ~ 5:00pm GMT+8

⋈ sales\_ec@teamson.com

### Exploded Drawing





### **Product Parts**









### ▲ Care Instructions

Dust surface with a dry soft cloth.

Do not use window cleaners or cleaning abrasives as they will scratch the surface and could damage the protective coating



Small parts and sharp edges may be present prior to assembly.

# **Product Parts** G 1 PC 1 PC 1 PC N M6\*35 3 PCS 16 PCS 20 PCS 0 M6\*15 4 PCS 2 PCS



### **A** Care Instructions

Dust surface with a dry soft cloth.

Do not use window cleaners or cleaning abrasives as they will scratch the surface and could damage the protective coating



Small parts and sharp edges may be present prior to assembly.





Step 3 Step 4







Questions?





Step 7 Step 8









### Step 10