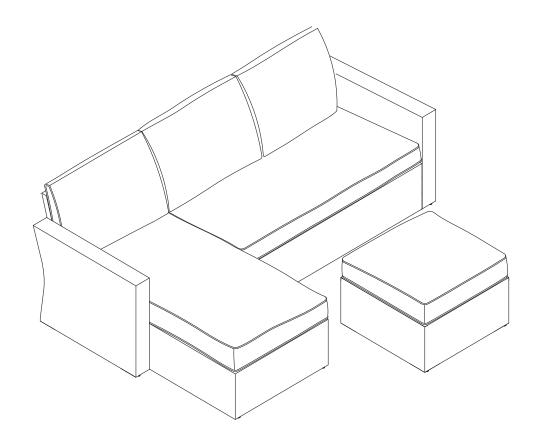

# **TEAMSON** HOME

PEAKTOP 3 PIECE PATIO SECTIONAL SOFA SET

PT-OF0007 PT-OF0007-UK

<sup>\*\*</sup> Got questions? Please have your product code (on the first page of this instruction, e.g. PT-OF0007) and the order number ready, give us a call or email us through our customer care support! We are always ready to assist you!