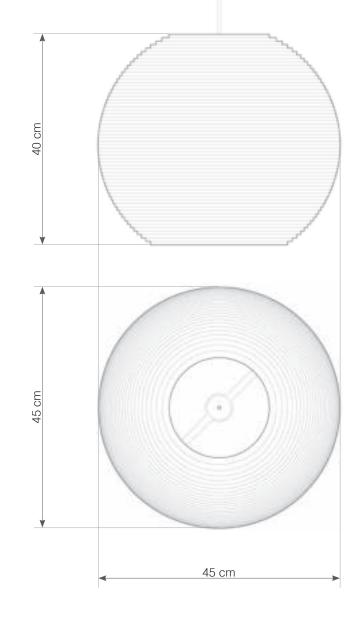

## **MOON\_18**

## SCRAPLIGHTS<sup>TM</sup> responsibly reimagining cardboard boxes

Scraplight shades are non-toxic and are handmade using responsible, low-impact practices. Because all Scraplights are handmade, dimensions may vary slightly. This luminaire is compatible with bulbs of the energy classes A++, A+, A, B, C, D & E (EU No 874/2012).