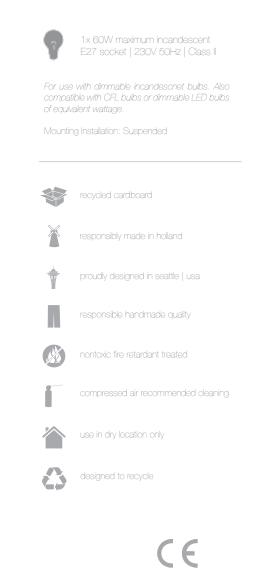

## hardwired cord set + ceiling canopy

INCLUDES A TWO-METER BLACK FABRIC CORD AND A BLACK POWDER COATED STEEL CANOPY. FIVE-METER CORDS ARE AVAILABLE FOR AN ADDITIONAL CHARGE.

## SCRAPLIGHTS<sup>TM</sup> responsibly reimagining cardboard boxes

Scraplight shades are non-toxic and are handmade using responsible, low-impact practices. Because all Scraplights are handmade, dimensions may vary slightly. This luminaire is compatible with bulbs of the energy classes A++, A+, A, B, C, D & E (EU No 874/2012).