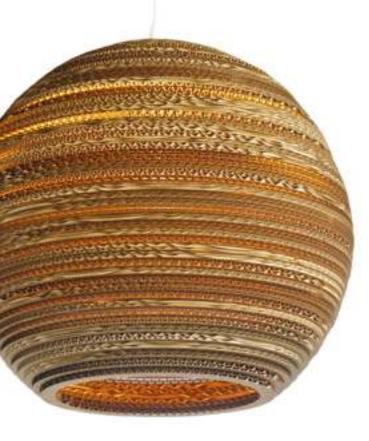

## **MOON\_18**

## SCRAPLIGHTS<sup>TM</sup> responsibly reimagining cardboard boxes

Scraplight shades are non-toxic and are handmade using responsible, low-impact practices. Because all Scraplights are handmade, dimensions may vary slightly. This luminaire is compatible with bulbs of the energy classes A++, A+, A, B, C, D & E (EU No 874/2012).