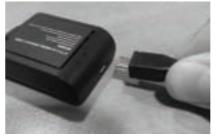

## **How to use Powerpack**

Place battery in charger

Connect charger
to USB-port
(cable comes with an
ExtremeX Action camera)

3. Battery is charged when blue light is on