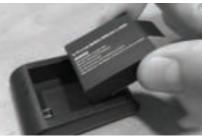

## **How to use Powerpack**

Place battery in charger

Connect charger
to USB-port
(cable comes with an
ExtremeX Action camera)

3. Battery is charged when blue light is on