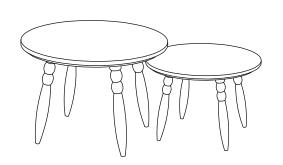

## Coffee Table, Set 2

### **TIPS**

- Please review all parts and hardware before disposing of any packaging.
- 2 Check to be sure that all parts and hardware are complete before you start assembly.
- 3 Before beginning assembly, separate each type of screw.
- 4 Using a screw that is too long will cause damage.
- **5** Carefully study the screw diagrams below.
- 6 You may receive extra hardware with your unit.
- Place all parts on a clean and smooth surface to avoid the parts from being stratched.
- 8 Keep the product away from heat and humidity.
- 9 Light blue stains and natural wood knots on the product are not considered defects.



### **PART LIST**

















### HARDWARE LIST

Flat Washer 3/8" x 25mm (Optional) 8Pcs



# ASSEMBLY INSTRUCTIONS

1 STEP 1



2 STEP 2



3 STEP 3



4 STEP 4



5 STEP 5