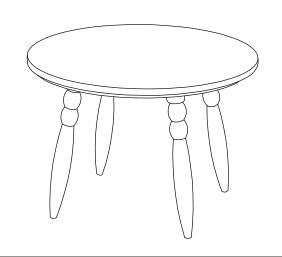

## Coffee Table, Set 2

### **TIPS**

- Please review all parts and hardware before disposing of any packaging.
- 2 Check to be sure that all parts and hardware are complete before you start assembly.
- 3 Before beginning assembly, separate each type of screw.
- 4 Using a screw that is too long will cause damage.
- **5** Carefully study the screw diagrams below.
- 6 You may receive extra hardware with your unit.
- Place all parts on a clean and smooth surface to avoid the parts from being stratched.
- 8 Keep the product away from heat and humidity.
- 9 Light blue stains and natural wood knots on the product are not considered defects.



### **PART LIST**

















### HARDWARE LIST

Flat Washer 3/8" x 25mm (Optional) 8Pcs



# ASSEMBLY INSTRUCTIONS

1 STEP 1



2 STEP 2



3 STEP 3



4 STEP 4



5 STEP 5