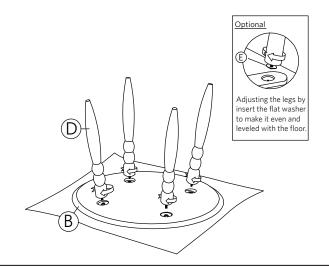

### HARDWARE LIST

Flat Washer 3/8" x 25mm (Optional) 8Pcs

# ASSEMBLY INSTRUCTIONS

1 STEP 1

2 STEP 2

3 STEP 3

4 STEP 4

5 STEP 5