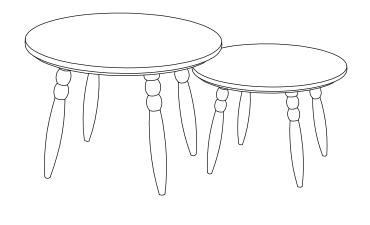

# **TIPS**

- Please review all parts and hardware before disposing of any packaging.
- 2 Check to be sure that all parts and hardware are complete before you start assembly.
- 3 Before beginning assembly, separate each type of screw.
- 4 Using a screw that is too long will cause damage.
- **5** Carefully study the screw diagrams below.
- 6 You may receive extra hardware with your unit.
- Place all parts on a clean and smooth surface to avoid the parts from being stratched.
- 8 Keep the product away from heat and humidity.
- 9 Light blue stains and natural wood knots on the product are not considered defects.



### **PART LIST**

















### HARDWARE LIST

Flat Washer 3/8" x 25mm (Optional) 8Pcs



# ASSEMBLY INSTRUCTIONS

1 STEP 1



2 STEP 2



3 STEP 3



4 STEP 4



5 STEP 5