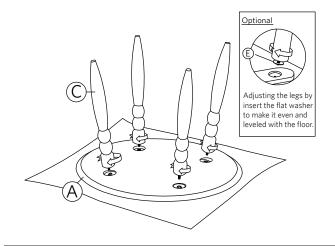

### HARDWARE LIST

Flat Washer 3/8" x 25mm (Optional) 8Pcs

# ASSEMBLY INSTRUCTIONS

1 STEP 1

2 STEP 2

3 STEP 3

4 STEP 4

5 STEP 5