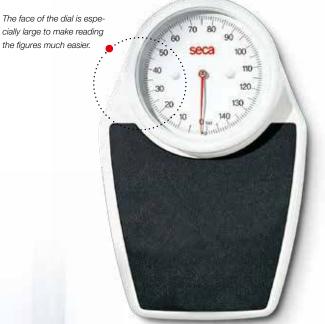

## Classic highlight in weighing technology.

the figures much easier.

his seca classic has greatly influenced the image of scales. With an absolutely precise dial, synthetic covering used in medical applications, and steel plate housing from the good old days. The modern age has also left its mark on these scales, which are available in many different colors and models. For one thing a classic should never be boring.