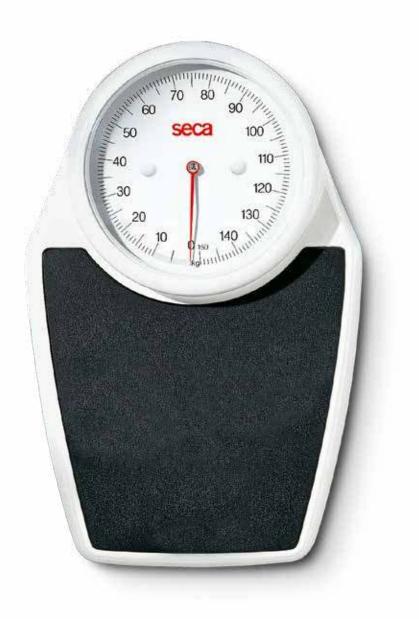

#### Modern classics for several decades.

The precise design classic has a large clear and well defined dial. With a large, low-level, non-slip platform and scratchresistant finish it is easy for the patient to step on and weigh.