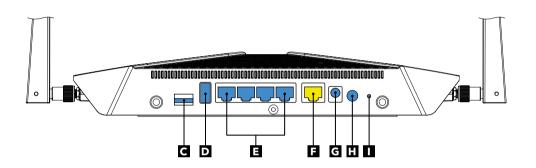

### Overview

- 1 Power LED
- Internet LED
- 2.4 GHz WiFi LED
- 4 5 GHz WiFi LED
- 5 Ethernet Ports 1-4 LEDs
- USB 2.0 LED
- WiFi On/Off Button with LED
- WPS Button with LED
- C Nano SIM Slot
- D USB 2.0 Port
- Ethernet Ports 1-4
- Power On/Off Button

Power Connector

- Reset Button