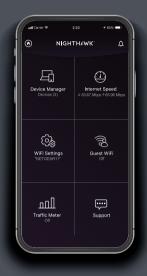

# 3 Explore

Check out everything you can do on the Nighthawk app! Run a speed test, pause the Internet, see all the connected devices, and more.