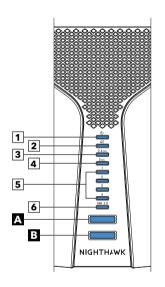

### Overview

- 1 Power LED
- Internet LED
- 2.4 GHz WiFi LED
- 4 5 GHz WiFi LED
- 5 Ethernet Ports 1-4 LEDs
- USB 2.0 LED
- WiFi On/Off Button with LED
- WPS Button with LED
- C Nano SIM Slot
- D USB 2.0 Port
- Ethernet Ports 1-4
- Power On/Off Button

Power Connector

- Reset Button