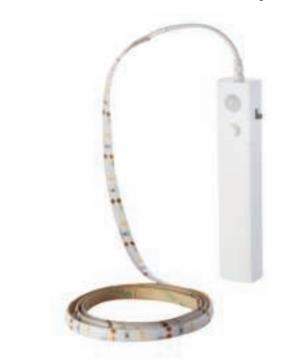

## **Specification**

Watts: 2.4W

Lumens: 200LM/Meter

Roll: 1 Meter roll

Sensor: Motion

Detection Range: 2-5meters

Voltage: DC:6V

Battery: 4xAAA(Not Included)

IP Rating: IP65

CRI: >80

Beam Angle: 120'D

Dimension: 137x27x19mm