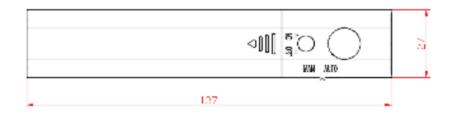

read these instructions carefully before starting the installing and keep this manual handy for future reference. If you have any another query, please contact our dealer or local vendor from whom you have purchased the product. They are trained and ready to serve you at the best.

The warranty is valid for 2 years from the date of purchase. The warranty does not apply to damage caused by incorrect installation or abnormal wear and tear. The company gives no warranty against damage to any surface due to incorrect removal and installation of the product.



## **Specification**

Watts: 2.4W

Lumens: 200LM/Meter

Roll: 1 Meter roll

Sensor: Motion

Detection Range: 2-5meters

Voltage: DC:6V

Battery: 4xAAA(Not Included)

IP Rating: IP65

CRI: >80

Beam Angle: 120'D

Dimension: 137x27x19mm







## **Installation Instructions**



In case of any query/issue with the product please reach out to us at support@v-tac.eu V-TAC EUROPE LTD, Bulgaria, Plovdiv 4000, bul.L.Karavelow 9B