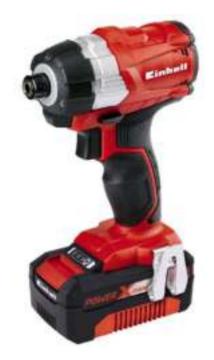

## **Cordless Impact Driver**

Item No.: 4510035

Ident No.: 11016

Bar Code: 4006825620511

## **Features**

- A member of the Power X-Change family
- Brushless motor more power and longer service life
- Impact driver-for effortless tightening of large/long screws
- 6.35 mm (1/4") Hexagon Fitting
- Speed control for fine adjustment on delicate jobs
- Short, lightweight design with ergonomic Softgrip surfaces
- Special impact mechanism protects the wrist from torsional forces
- Complete with LED lamp to illuminate the work area
- Supplied with one 4,0 Ah battery and high-speed charger

# Technical Data

- Accumulator 18 V | 4000 mAh | Li-Ion

- Charging time 80m

- Mains supply of battery charger 200-260 V | 50-60 Hz - Idle speed 0 - 2900 min^-1 - tool collet (hex) Bit holder (6,35mm/ $^{1}$ / $^{4}$ ")