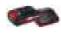

### **TE-CI 18 BL Kit 4.0**

## **Cordless Impact Driver**

Item No.: 4510035

Ident No.: 11016

Bar Code: 4006825620511

## **Features**

- A member of the Power X-Change family
- Brushless motor more power and longer service life
- Impact driver-for effortless tightening of large/long screws
- 6.35 mm (1/4") Hexagon Fitting
- Speed control for fine adjustment on delicate jobs
- Short, lightweight design with ergonomic Softgrip surfaces
- Special impact mechanism protects the wrist from torsional forces
- Complete with LED lamp to illuminate the work area
- Supplied with one 4,0 Ah battery and high-speed charger