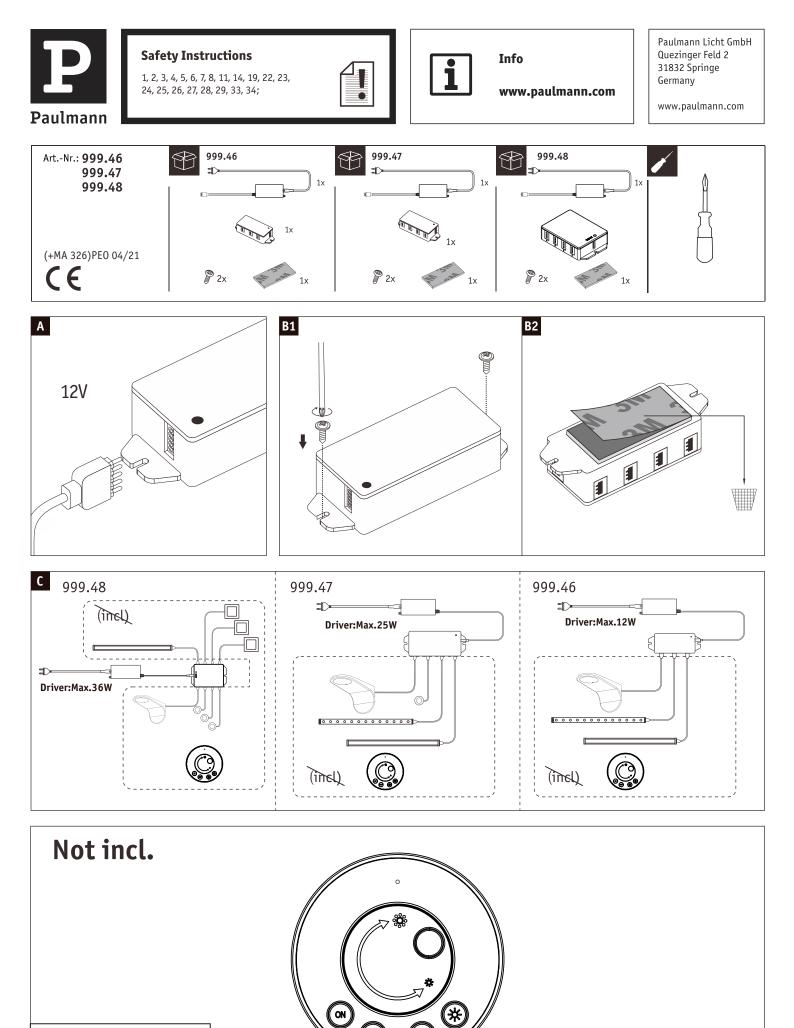

\*

OFF

Paulmann Art.Nr:999.76







Hiermit erklärt Paulmann Licht, dass der Funkanlagentyp Art.-Nr:. 999.46/999.47/999.48 der Richtlinie 2014/53/EU entspricht. Der vollständige Text der EU-Konformitätserklärung ist unter der folgenden Internetadresse verfügbar: www.paulmann.de Zugelassen für den Betrieb in allen Ländern der EU / Approved for operating in all European countries CE: Konform mit / in accordance with / conformement a 2014/30/EU, 2014/53/EU http://www.paulmann.com/ce

Funk-Frequenz :2.4GHz -2.4835GHz Abgestrahlte Energie :10mW

Doesn't apply for the geographical area within a radius of 20km from the centre on "Ny Alesund"