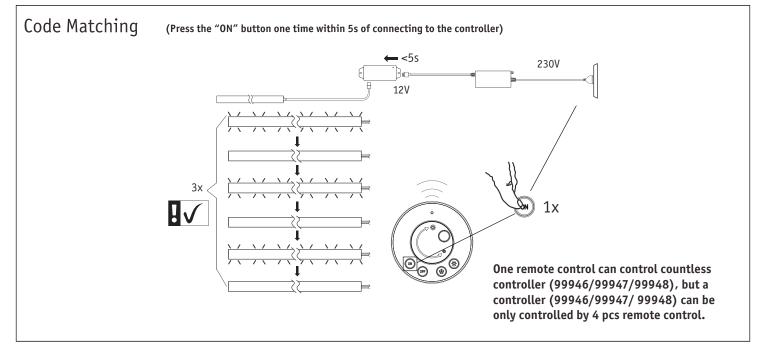

\*

OFF

Paulmann Art.Nr:999.76







Hiermit erklärt Paulmann Licht, dass der Funkanlagentyp Art.-Nr:. 999.46/999.47/999.48 der Richtlinie 2014/53/EU entspricht. Der vollständige Text der EU-Konformitätserklärung ist unter der folgenden Internetadresse verfügbar: www.paulmann.de Zugelassen für den Betrieb in allen Ländern der EU / Approved for operating in all European countries CE: Konform mit / in accordance with / conformement a 2014/30/EU, 2014/53/EU http://www.paulmann.com/ce

Funk-Frequenz :2.4GHz -2.4835GHz Abgestrahlte Energie :10mW

Doesn't apply for the geographical area within a radius of 20km from the centre on "Ny Alesund"