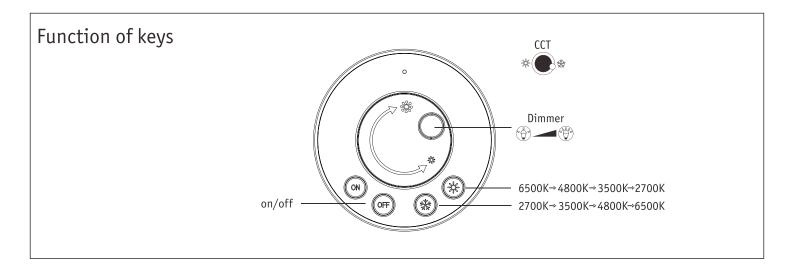

\*

OFF

Paulmann Art.Nr:999.76







Hiermit erklärt Paulmann Licht, dass der Funkanlagentyp Art.-Nr:. 999.46/999.47/999.48 der Richtlinie 2014/53/EU entspricht. Der vollständige Text der EU-Konformitätserklärung ist unter der folgenden Internetadresse verfügbar: www.paulmann.de Zugelassen für den Betrieb in allen Ländern der EU / Approved for operating in all European countries CE: Konform mit / in accordance with / conformement a 2014/30/EU, 2014/53/EU http://www.paulmann.com/ce

Funk-Frequenz :2.4GHz -2.4835GHz Abgestrahlte Energie :10mW

Doesn't apply for the geographical area within a radius of 20km from the centre on "Ny Alesund"