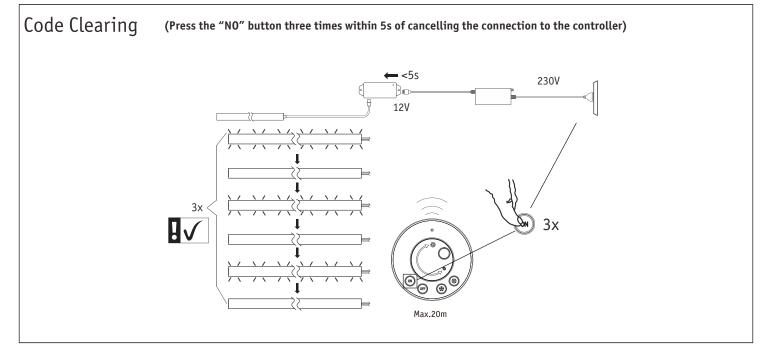

\*

OFF

Paulmann Art.Nr:999.76







Hiermit erklärt Paulmann Licht, dass der Funkanlagentyp Art.-Nr:. 999.46/999.47/999.48 der Richtlinie 2014/53/EU entspricht. Der vollständige Text der EU-Konformitätserklärung ist unter der folgenden Internetadresse verfügbar: www.paulmann.de Zugelassen für den Betrieb in allen Ländern der EU / Approved for operating in all European countries CE: Konform mit / in accordance with / conformement a 2014/30/EU, 2014/53/EU http://www.paulmann.com/ce

Funk-Frequenz :2.4GHz -2.4835GHz Abgestrahlte Energie :10mW

Doesn't apply for the geographical area within a radius of 20km from the centre on "Ny Alesund"