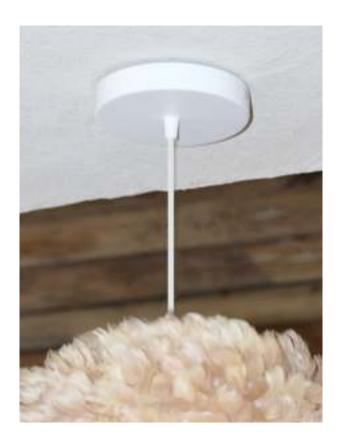

#### **DIMENSIONS**

Ø: 14 cm / 5.5" H: 2.5 cm / 1"

#### MATERIAL

Steel and PS

Incl. 2.1 m / 6'9" textile cord and metal canopy

#### **ORDERING INFORMATION**

Rosette white #4144 e black #4145

## CREATE YOUR OWN LIGHTING SOLUTION

This modern and minimal cord set consists of 2.1 meters of textile cord, a canopy and an E27 socket. Available in a black or white finish, add our Idea LED bulb and UMAGE lampshade to create your own unique lighting solution that compliments your home.