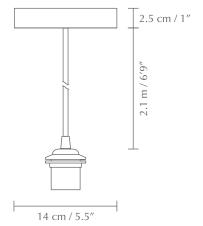

#### **DIMENSIONS**

Ø: 14 cm / 5.5" H: 2.5 cm / 1"

#### MATERIAL

Steel and PS

Incl. 2.1 m / 6'9" textile cord and metal canopy

## CREATE YOUR OWN LIGHTING SOLUTION

This modern and minimal cord set consists of 2.1 meters of textile cord, a canopy and an E27 socket. Available in a black or white finish, add our Idea LED bulb and UMAGE lampshade to create your own unique lighting solution that compliments your home.