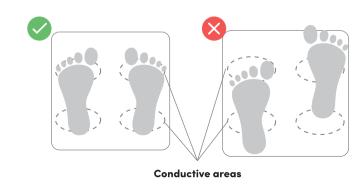

### 4 Measurement tips

- Measure in morning, after peeing and before taking a shower, bath or sauna
- Place the scale on a flat, hard and dry floor (not on a carpet or rubber floor)
- Take off your socks for accurate results
- Make sure you stand on the scale correctly