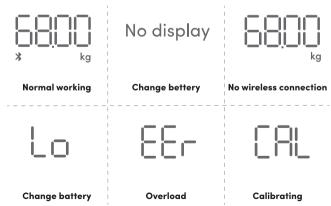

(0.4 ~ 400 lbs)
- Measurement resolution: 0.1 kg (0.2 lbs)

## 2 Set up and use

**1.** Start by opening the application and pairing your ONYX SE scale with your phone:

#### **Settings > Devices & Connections > ONYX SE**

- **2.** After pairing use the "Measure Now" button and follow the instructions on the mobile application
- **3.** Your measured data will be saved in the progress metrics in the mobile application. To access your data go the the "Me" tab in the bottom navigation.

Me > Progress > Body Composition

## 3 Daily use

As long as your ONYX SE is connected in Devices & Connections, weighing in is easy. Just open de Virtuagym app, make sure your phone's bluetooth is on and do a new measurement as follows:

#### Me > Body Composition > log with scale

#### **Trouble shooting**



### 4 Measurement tips

- Measure in morning, after peeing and before taking a shower, bath or sauna
- Place the scale on a flat, hard and dry floor (not on a carpet or rubber floor)
- Take off your socks for accurate results
- Make sure you stand on the scale correctly



## 5 Safety precausions

- Smart scales should not be used to diagnose or treat any medical condition
- Data may not be accurte when used immediately after heavy physical activity
- Do not keep scale loaded for a long time

#### WARNING

- Do **not** use if you have a pacemaker, artificial lung, ECG or any other internal medical device
- Do **not** use if you are pregnant
- Do **not** use on slippery floor, do not use when your body is wet



Weight