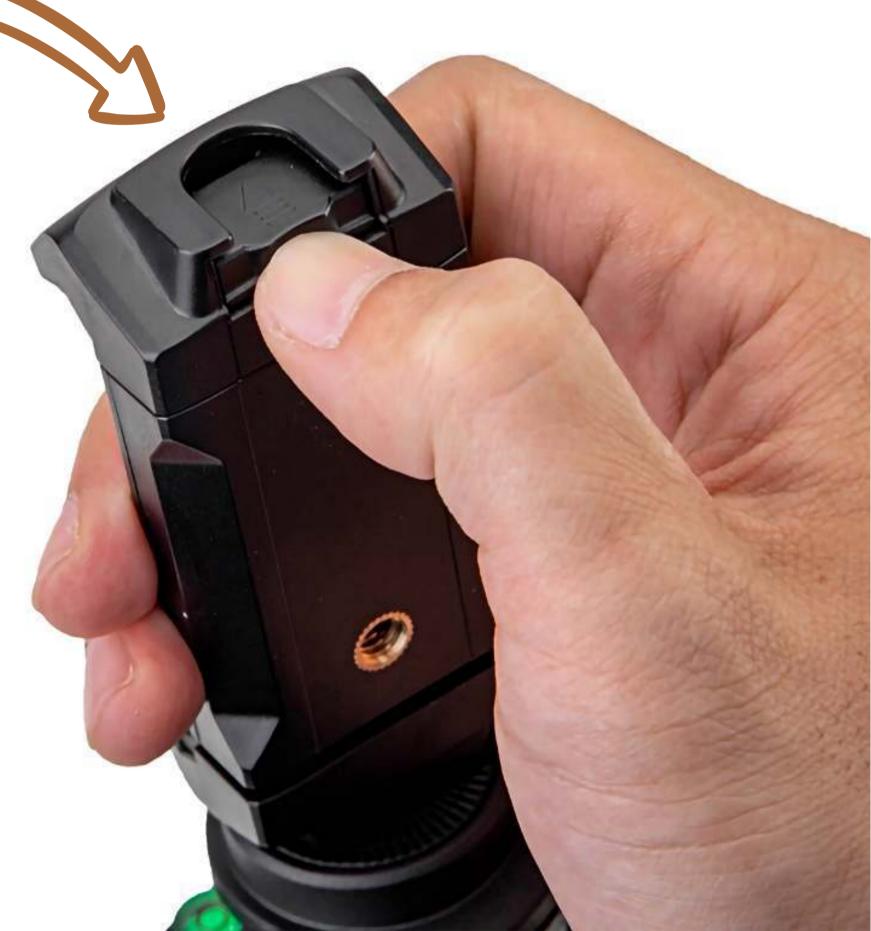

## SMARTPHONE & TABLET MOUNT WITH COLD SHOE MOUNT

SKU: MG-31

HOW TO SWITCH BETWEEN SMARTPHONE AND TABLET MODE?

Press the knob on top of the clamp. At the same time, pull to enlargen the clamp and use it in tablet mode.

Press the knob again to lock the clamp in smartphone mode.