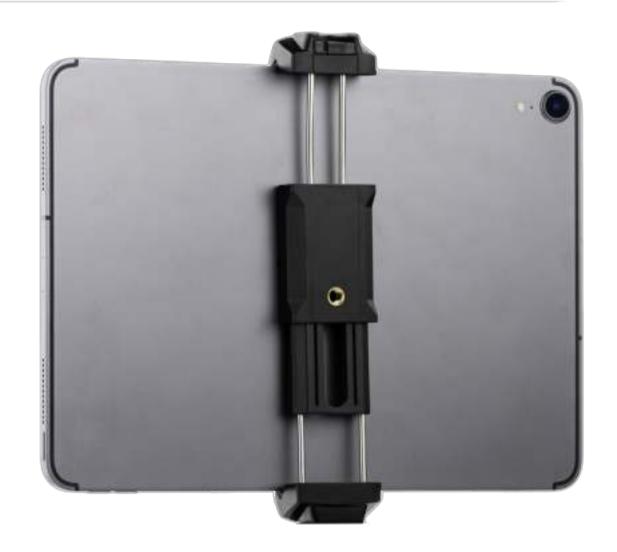

## SMARTPHONE & TABLET MOUNT WITH COLD SHOE MOUNT

SKU: MG-31

HOW TO SWITCH BETWEEN SMARTPHONE AND TABLET MODE?

Press the knob on top of the clamp. At the same time, pull to enlargen the clamp and use it in tablet mode.