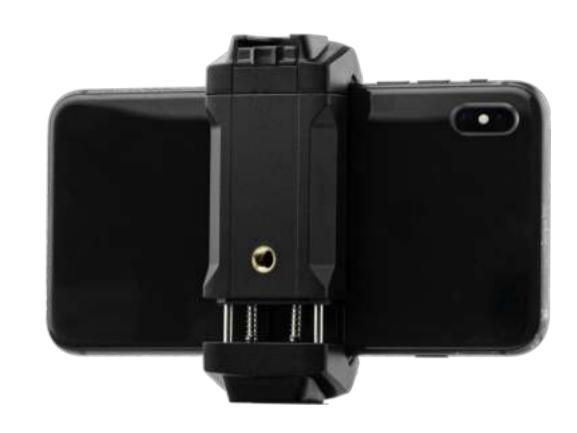

## SMARTPHONE & TABLET MOUNT WITH COLD SHOE MOUNT

SKU: MG-31





HOW TO SWITCH BETWEEN SMARTPHONE AND TABLET MODE?

Press the knob on top of the clamp. At the same time, pull to enlargen the clamp and use it in tablet mode.

Press the knob again to lock the clamp in smartphone mode.

## **HOW TO MOUNT AN ACCESSORY?**

You can use the cold shoe mount on top to mount a microphone, LED light or other accessory with cold shoe.

## MOJOGEAR

MOJOGEAR develops high-quality products for smartphone filmmakers, mobile journalists and everyone else who wants to get the most out of their phone or camera. MOJOGEAR is proudly based in The Netherlands.

All MOJOGEAR products are covered by a 2-year warranty.

If you have any questions or feedback, please let us know at **support@mojogear.eu**. We'd love to hear from you!