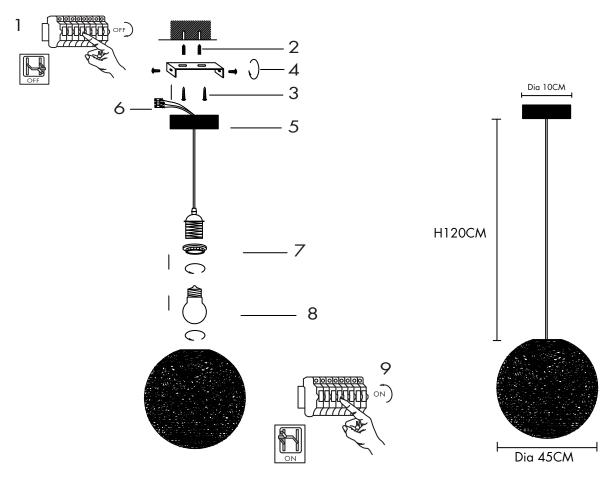

## INSTRUCTION MANUAL



## Corda HL 45

Please study the instruction manual and below information carefully before installing or using this product. Please keep this user manual for further reference.

- 1. For indoor use only.
- 2. Keep out of reach of children and animals.
- 3. Use 220-240 ~ 50Hz, use one max. 60 watts E27 bulb.
- 4. Do not use in the bathroom or damp places.
- 5. Place the lamp on a flat surface and ensure there are no flammable materials around it.
- 6. Before cleaning the lamp and replacing the bulb, ensure the lamp is turned off and the bulb has cooled down.
- 7. Do not change the bulb with wet hands.
- 8. If the external flexible cable or cord of this lamp is damaged, it shall be exclusively replaced by a qualified person in order to avoid a hazard.