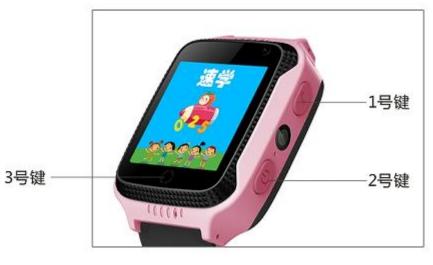

#### 8. Calling

A. To call the phone using watch: 1) Slide the screen to find the surface of phonebook, click enter into it, it shows the numbers you saved before in APP. Choose the phone number to

call out. 2) Long press Key 2 for few seconds to call 3 SOS numbers one by one, if the first one or the next one didn't answer and will not end until the second round. 3) Short press key 2 to cancel the call.

B. To call the watch with Phone : just dial the number of watch, when the watch receives a calling, press Key 1 or 3 to answer, press Key 2 to cancel the call.

Key 1

Key 2

Key 3