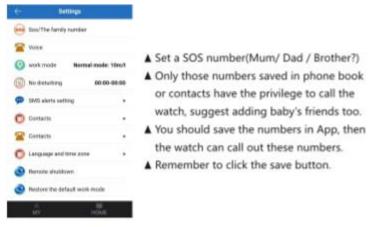

#### 6. Setting

1: Log in and find the setting, click the phone book or contacts and save the numbers you need. The same goes for the other functions.

Set a SOS number( (Mum/ Dad / Brother...)

Only those numbers saved in phone book or contacts have the privilege to call the watch, suggest adding baby's friends too.

you should save the numbers in App, then the watch can call out these numbers. Remember to click the save button.