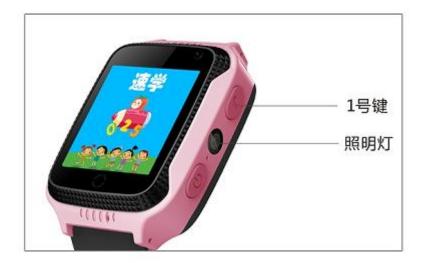

## 9.Flashlight

Two ways to power on flashlight:

1. Short press Key 1 for 2 times, power on flashlight. Short press key 1, power off it.

2. Slide screen find the surface of flashlight , click it enter into it, you can choose On or Off.