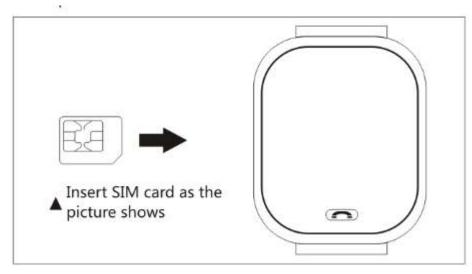

#### 2.Inserting SIM card

1: Inserting method: open the rubber cover, put the card into the slot, chip facing up(Note:Before put SIM card ,pls turn off the watch)

2: Reboot the watch after inserting the card successfully, then wait for the signal and start to operate following the next step.

Insert the SIM card as the picture shows

Operation Manual\_