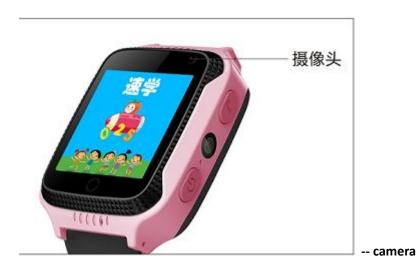

## 7. Remote Camera

Log in and find R\_Camera, click it to take photos, refresh frequency 30 seconds. Click photos to amplify or rotate 90 degrees, also can check photo date.