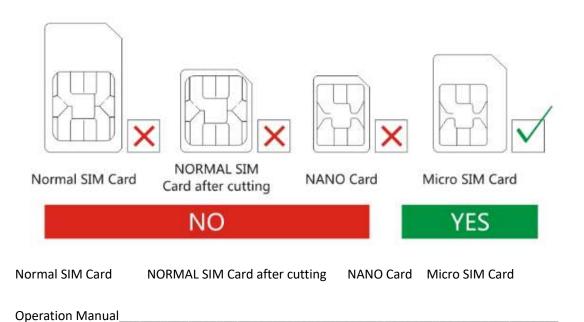

## 1. Apply for a SIM card from the local business hall

1): Select a GSM card as advised by your dealer. Make sure it's Micro SIM card, instead of Virtual Network Operator. For more information, Please contact our custom service.

2): The SIM card must support 2G network and can show callers ID.