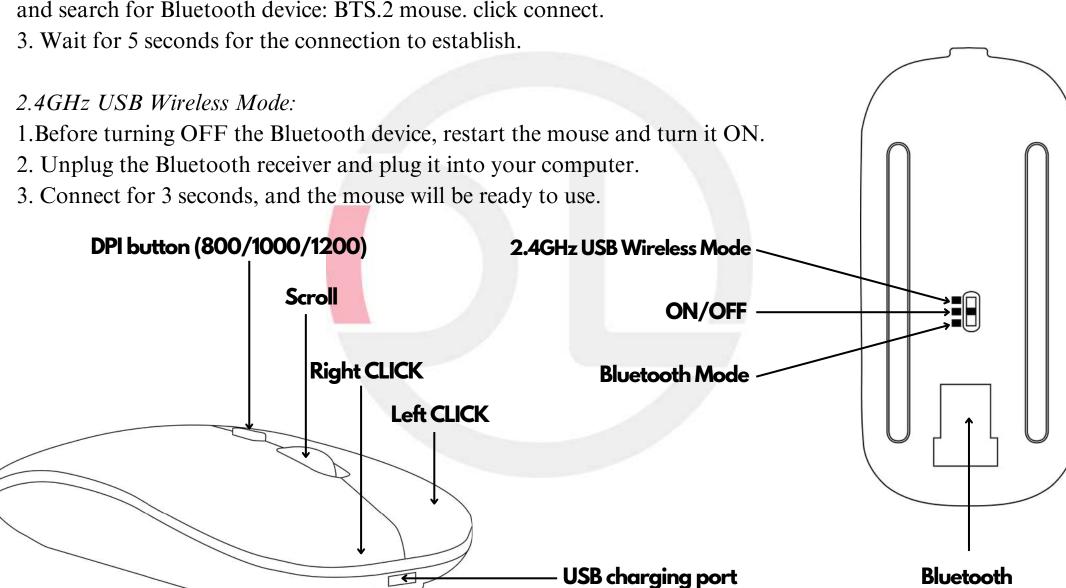

#### 4. How to connect

#### Bluetooth Mode:

- 1. Turn the mouse ON.
- 2. On your phone or computer, go to Settings, click Bluetooth, and search for Bluetooth device: BTS.2 mouse. click connect.