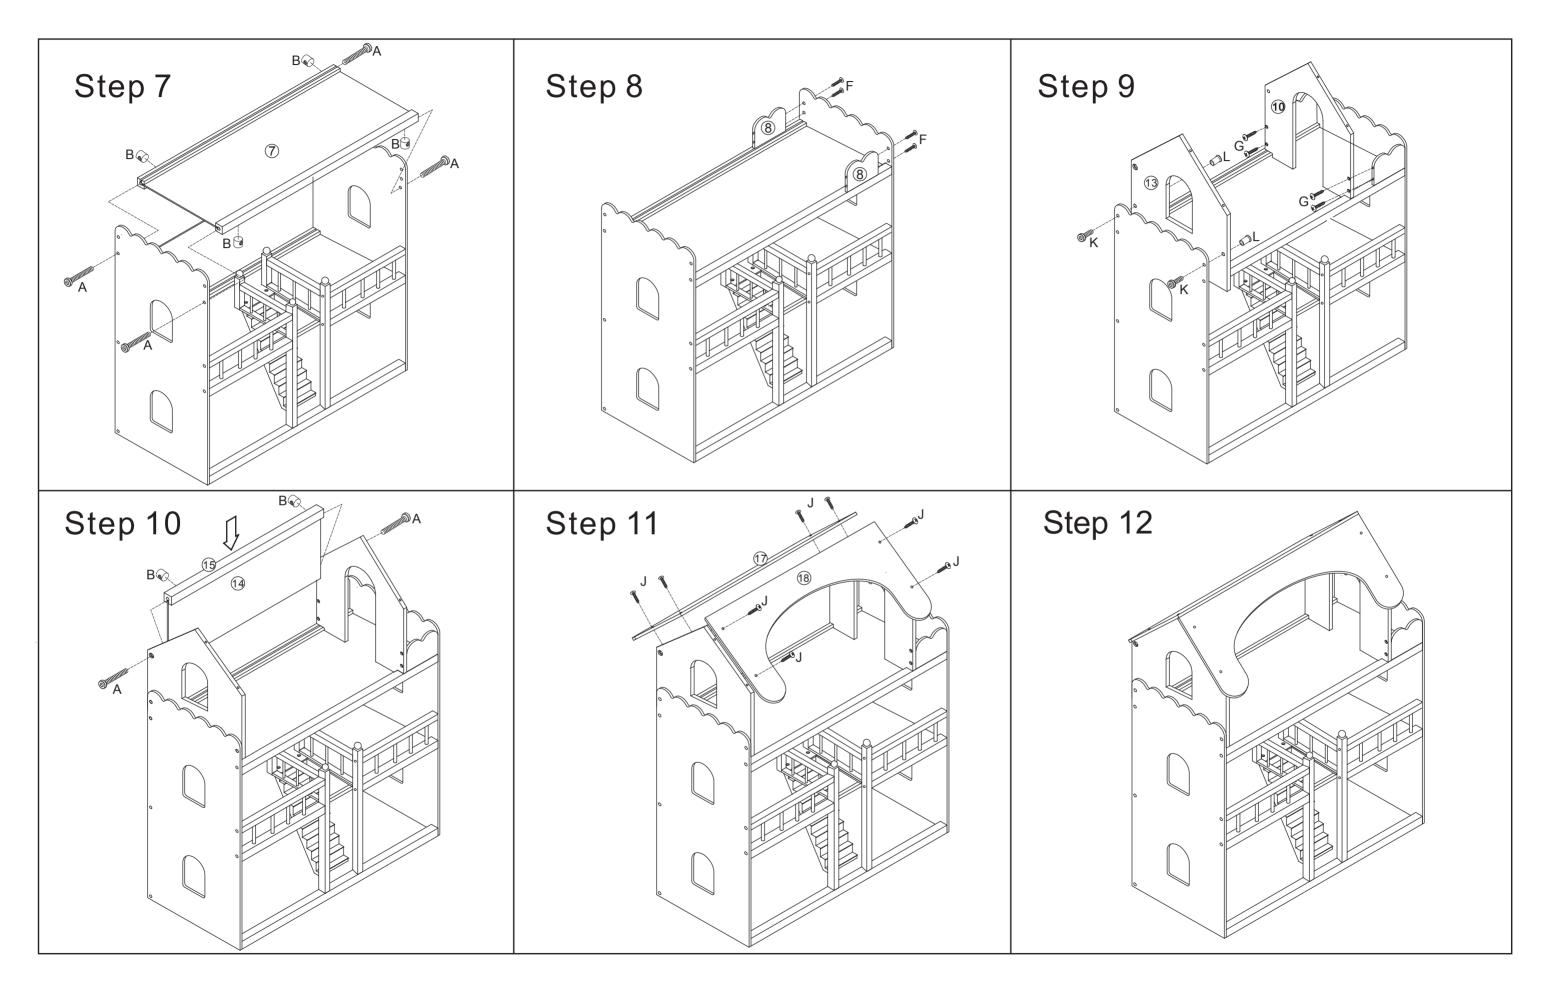

## **Parts List**

- A. Yellow Cross Dowel Bolt x 12
- B. Cross Dowel Nut x 20
- C. Cross Dowel Bolt x 4
- D. Yellow Cross Dowel Bolt x 4
- E. Large Head Screw x 2
- F. Yellow Large Head Screw x 4
- G. Rose Red Large Head Screw x4
- H. White Large Head Screw x 8
- I. Large Head Screw x 4
- J. Pink Large Head Screw x 8
- K. Yellow Cross Dowel Bolt x2
- L. Rose Red Insert Bolt x 2