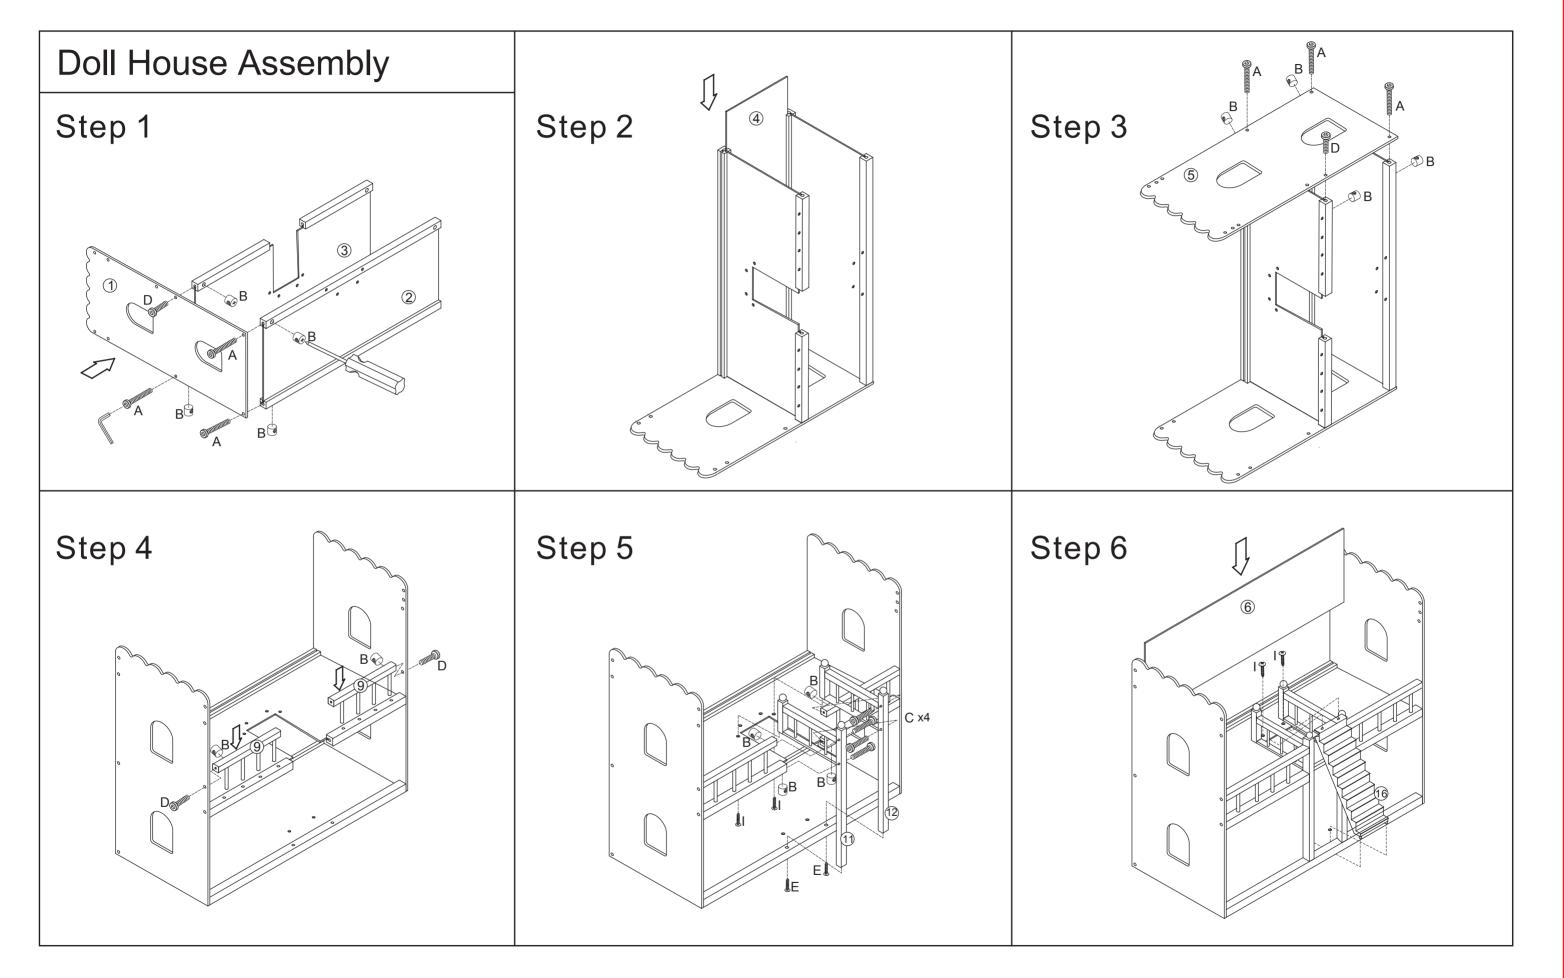

Dolls House Assembly Instructions

## **Parts List**

- A. Yellow Cross Dowel Bolt x 12
- B. Cross Dowel Nut x 20
- C. Cross Dowel Bolt x 4
- D. Yellow Cross Dowel Bolt x 4
- E. Large Head Screw x 2
- F. Yellow Large Head Screw x 4
- G. Rose Red Large Head Screw x4
- H. White Large Head Screw x 8
- I. Large Head Screw x 4
- J. Pink Large Head Screw x 8
- K. Yellow Cross Dowel Bolt x2
- L. Rose Red Insert Bolt x 2