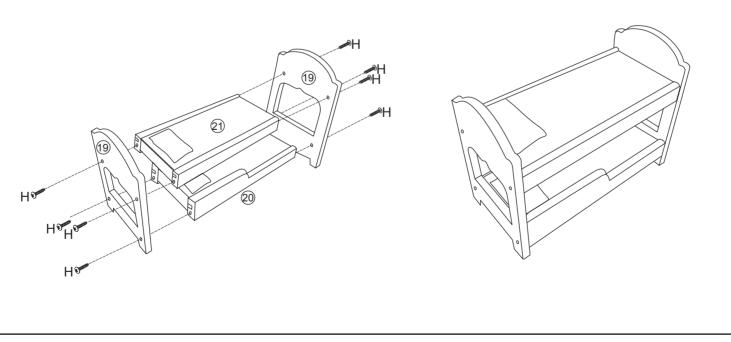

Dolls House Assembly Instructions

## **Parts List**

- A. Yellow Cross Dowel Bolt x 12
- B. Cross Dowel Nut x 20
- C. Cross Dowel Bolt x 4
- D. Yellow Cross Dowel Bolt x 4
- E. Large Head Screw x 2
- F. Yellow Large Head Screw x 4
- G. Rose Red Large Head Screw x4
- H. White Large Head Screw x 8
- I. Large Head Screw x 4
- J. Pink Large Head Screw x 8
- K. Yellow Cross Dowel Bolt x2
- L. Rose Red Insert Bolt x 2

Allen wrench x 1

The following tool (not included) is required for assembly: Phillps screwdriver





# **Bed Assembly**



#### Item No. 4109

#### WARNING !

Not suitable for children under 3 years due to small parts. CHOKING HAZARD ! Hardware contains small screws with sharp points. Children shall not climb or pull on the doll house .

### **CAUTION !**

Adult assembly required. Regularly check the screws are tight. Wipe clean with a damp cloth. Keep this information for future reference.



Made in china





1