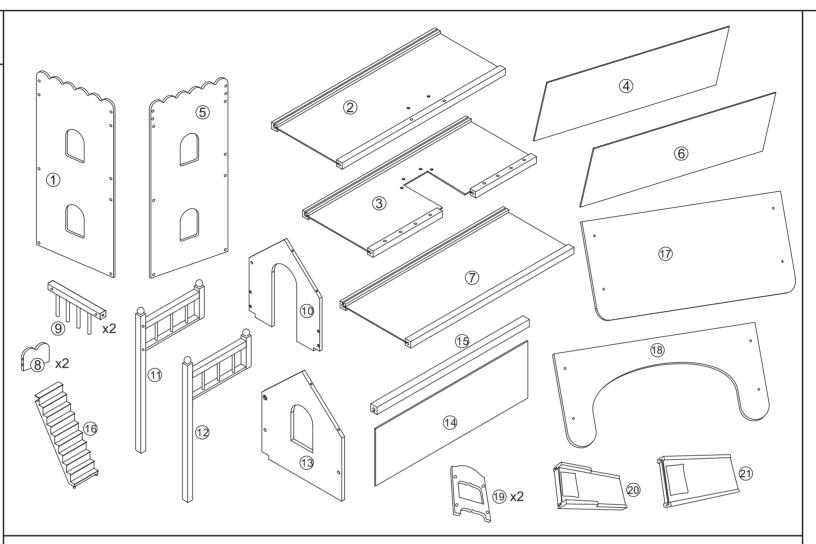

## **Parts List**

- A. Yellow Cross Dowel Bolt x 12
- B. Cross Dowel Nut x 20
- C. Cross Dowel Bolt x 4
- D. Yellow Cross Dowel Bolt x 4
- E. Large Head Screw x 2
- F. Yellow Large Head Screw x 4
- G. Rose Red Large Head Screw x4
- H. White Large Head Screw x 8
- I. Large Head Screw x 4
- J. Pink Large Head Screw x 8
- K. Yellow Cross Dowel Bolt x2
- L. Rose Red Insert Bolt x 2