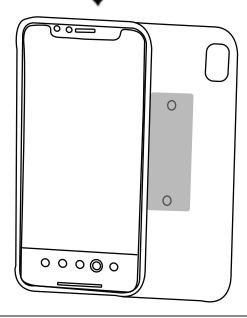

## Option 1.

Adhesive metallic plate installation. Snug the metal plate between your smartphone and protective case recommended. This option will work with your own aftermaket peotective case that will allow sufficient slack in between the rear of the smartphone and the protective case for the plate to be placed.