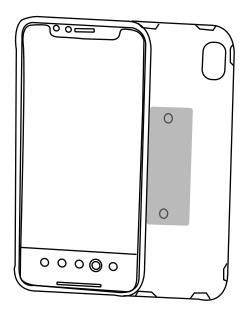

## Option 4.

You can place the metal plate between the removable battery cover and battery to hold the matel plate in place for use.