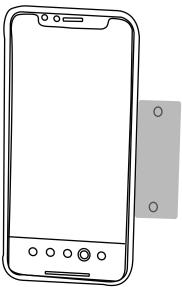

## Option 3.

Stick adhesive metal plate directly on the back the back of your smartphone case.