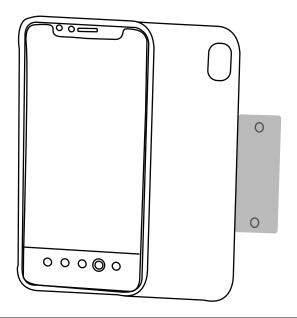

## Case no included

Option 2.

Stick adhesive metal plate directly on the back the back of your smartphone.