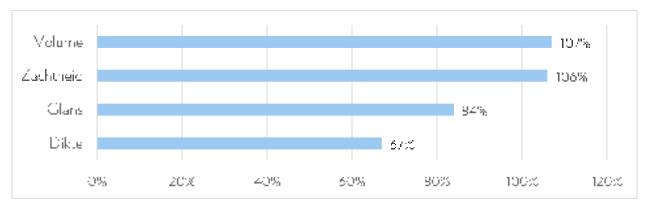

Ben onderzoek van zes maanden toonde aanzien ijlie verbeteringen qua volume, dilite, glans en zachtheid bij het gebruik van het age LOC Nutrio i mensive Scalp & Hair Serum en de age LOC Galvanio Spa, in combinatie met de age LOC Nutriol Scalp & Hair Shompoolen Conditioner als hun haarwasroutine.