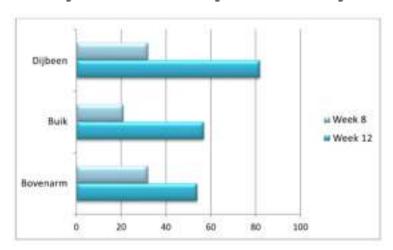

# 9. Is er klinisch onderzoek gedaan voor de ageLOC Body Shaping Gel?

Nu Skin hee't een klinisch onderzoek laten uitvoeren door een ona Trankelijke onderzoeksorgan satie naar de elfecten van het gebruik de ageLOC Body producten in ageLOC Calvanic Body SpallageLOC Body Shaping Gellen vgeLOC Dennatic Elfects in op de bovenarm, bovenkont van het dijbeen, billen en onderbuik, izoals laanbevolen, ageLOC Dennatic Elfects werd tweemaal daags gebruikt terwijf ageLOC Calvanic Body Spallen ageLOC Body Shabing Gellichie keer behiweek werden gebruikt gedurende vijf ni nutemper vangegeven blek. Het onderzoek van 12 weken bevatte klinische beoordeling, zelfbedorde ing. instrumenten (waar van toebassing) en digitale fotografie met bedorde ingen aan het begin en bij weken een, vier, ocht en twaalf.

Percentage des namers met waargenomen verbeteringen in stevigheid:

Percentage des namers met waargenomen verbeteringen in algehele uitstraling:

10. Is er klinisch onderzoek gedaan voor het ageLOC Nutriol Intensive Scalp & Hair Serum? Het onderzoers en ontwikkelingsteam van Nu Skin heelt een erkend extern testbureau de oodracht gegeven een klinisch onderzoek uit te voeren naar het gebruik van het ageLOC Nutriol Scalp & Hair System in combinatie met de Galvanio Spa. Aan dit zes maanden durende onderzoek namen mannen en vrouwen deel met zoals oog nam zelf omschreven, dur en/ol beschadigd naar.