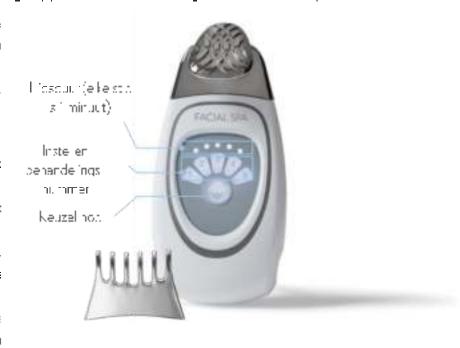

# E. Alle ins en outs over het apparaat

1. Welk metual is gebruikt in de ageLOC Galvanic Spa?

De dozetstukken zijn gemaaktivan ABS (acry onitr houtadieen styreen) met gedalvaniseerd chroom.

#### Hoe vervang ik de opzetstukken?

Om een opzetstuk te ontgrendelen, houd je net opzetstuk met je vrije hand vast. Houd hierbij het apparaat met net veromoomde activeringspanee maar je toe en druk met je ou mistevig op de grijze ontgrendelingsknop tot het opzetstuk loskomt van het apparaat.

Om een opzetstak te bevestigen, hood je het apparaat met het schemmaan boven gericht en het opzetstak met de plaatsingsindicator (kleine groef) naar je toe gericht. Dit wistevig om het opzetstak op zijn plaats te klikken. Als het opzetstak niet kan worden bevestigd, controleer dan of het op de juiste manier geplaatst is. Het forceren van het opzetstak kan zowel het apparaat als het opzetstak beschad gen. Het apparaat werkt alleen als het opzetstak op de juiste manier bevestigd is.

#### 3. Waarom piept het apparaat iedere 10 seconden?

Het ageLOC Galvanic Spaliapparaat is ontworpen om tijdens het gebruik stillte zijn. Het biept om de 10. seconden om de gebruiker te laten weten dat de behandeling bezig is.

3. Is er op de knop met het grijze ageLOC loge onder het led display gedrekt?

Bruk leenmaal op de grijze keuzekrop om het apparaat in ite scharelen. Hiema moet en een getal verschijnen op het led schemn. Zodra het getalit verschijnt, druk je nogmaals op de krop om de gewenste behandeling te selecteren. Kies 1 voor de Pre-Treat get. 2 voor de Treatment Gel, 3 voor de Tru hade Line Corrector. 4 voor de Body Shaping Gel of 5 voor het ageLOC Nutriol Intensive Scalp & Hair Serum. Om je behandeling te starten, druk je de kop van het opzetstur tegen je gezicht, hoofdhald of I chaam zodat het stroomniveau zichzelf kan aanpassen. De zuit dan één, twee of drie piepjes te horen mijgen, ten teken dat het apparaat zichzelf van je huid heeft aangepast. Aan het einde van je behandeling hoor je twee piepjes en verdwinen de klok en het aantal ministen tichet lod schemn.