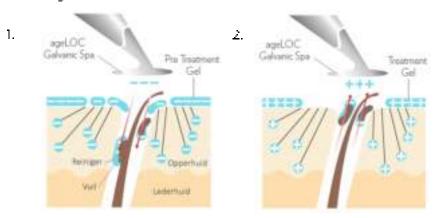

Beide producten werken in synercie met de agelLOC Calvanio Spalen de agelLOC Hace Concuctor.

3. Hoe werkt de ageLOC Galvanic Spalmet de ageLOC Galvanic Spal Facial Gels?

De ageLOC Galvanic Spalwerk, als volgt in combinat e met de Galvanic SpalHacial Cels:

- De Prei Treat Gelien de Galvanic Spa (op behandelingsnummer 1) zijn beide negatiel geladen, waardoor zeie kaar alstoten en de gelin de oppenuid terechtkomt.
- 2. Tijdens de zerfase zijn der freatment Gellen net apparaat (op behandelingsnummer 2) beide bosit et geladen, wat beterent dat ze elkaar alstoten en de inreatment Gellin de oppervlakkige huid aag duwen. Onderta ssen zal de positieve lading van het apparaat de negatieve ladingen van de Pre-Treat Gellin die laag achtrekken, waardoor ze alt de huid worden getrokken samen met de onzuiverneden waaraan ze zich hebben genecht.

Het systeem werkt op dezelfde man en nicombinatie niet de Tru Hace Line Corrector, de ageLOC Body Shaping Cellen net ageLOC Nutriol Intensive Scalo & Han Serum zoals hierboven beschreven bij punt 1, maar deze verwijderen niets uit de haid zoals in punt 2.