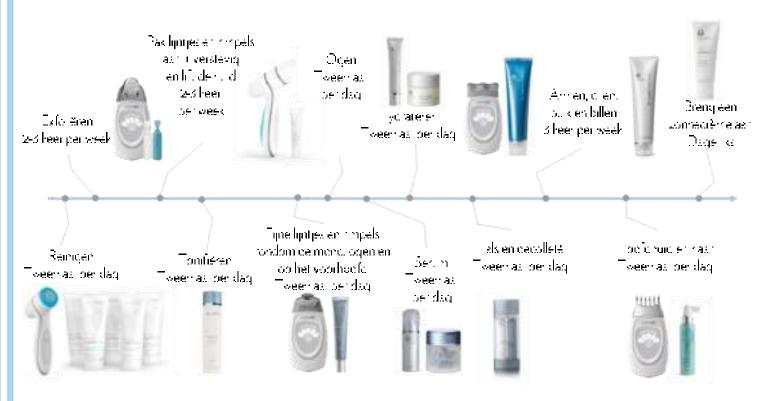

# B. Gebruiksaanwijzing

Wat zijn de verschillen tussen de vier toepassingen van de ageLOC Galvanic Spa?

De ageLOC Galvania Spaldient te worden gebruikt met de volgende producten en opzetsturken:

- De ageLOC Galvanio Spal Hadial Gels neppen in combinatie met de ageLOC Hade Conductor een verstevigende en lijtende werking waarbij tegelijkert jd onzu verheden worden verwijderd en lijntjes en rimpels een stukt minder zichtbaar worden?.
- De Trui Hade Line Corrector zorgt in combinatie met de Hodus Area Conductor voor een betere levering en opnamie van procollageen peptident die verjongende signalen versturen naar de collageen producerende cellent.
- Delage LOC Body Shaping Gellin combinationnet de Body Conductor is bedoeld voor zones met vet en toxines, en minimaliseert en egaliseert hier de uitstraing van cellulitis voor een steviger, strakken ichaans.
- HetageLOC Nutriol Intensive Scalp & Hair Serum laciliteert in combinatie met met de Scalp Conductor net parsoort van de belangrijkste ingrediënten in de noofdhuid, en verbeten, zo de conditie van je hoofdhuid en naar na elk gebruik waardoor dunt gestrest en ouder wordend haar zichtbaar en voelbaar sterker, gladder en gianzender wordt.