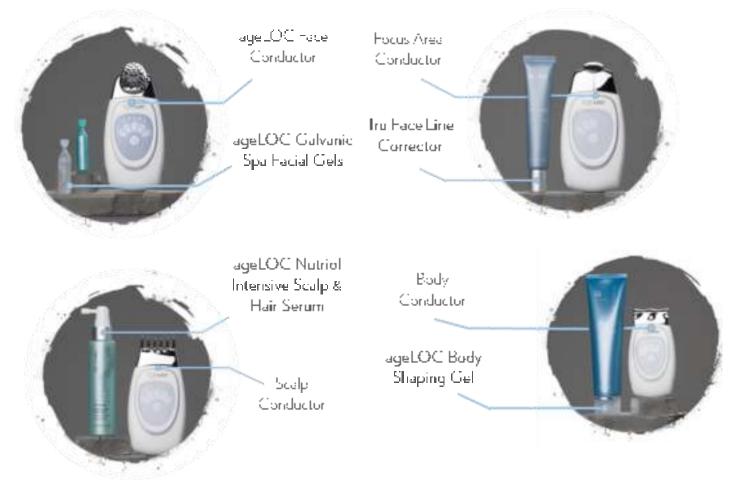

# 4. Wut zit er in de doos van de ageLOC Galvanic Spa? Zijn de Galvanic Spa gels inbegrepen?

Het ageLOC Galvanio Spalsysteem bevat.

- LageLOC Galvanic Spalapparaet
- TageLOC Face Conductor
- 1 Focus Area Conductor
- 1 Body Concustor
- 1 Scalp Conductor
- 1 Gebruikershandleiding
- 2 AAA batterilen

De enige cosmetische producten die compatibel zijn met de ageLOC Calvanio Spa zijn:

- ageloc Galvanic Spainadal Gels
- Tru Hade Line Corrector.
- ageLOC Body Shaping Gel
- Nutrio Intensive Scalp & Hair Seram