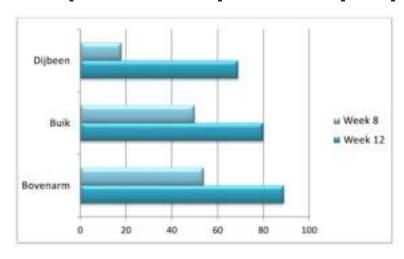

# 9. Is er klinisch onderzoek gedaan voor de ageLOC Body Shaping Gel?

Nu Skin hee't een klinisch onderzoek laten uitvoeren door een ona Trankelijke onderzoeksorgan satie naar de elfecten van het gebruik de ageLOC Body producten in ageLOC Calvanic Body SpallageLOC Body Shaping Gellen vgeLOC Dennatic Elfects in op de bovenarm, bovenkont van het dijbeen, billen en onderbuik, izoals laanbevolen, ageLOC Dennatic Elfects werd tweemaal daags gebruikt terwijf ageLOC Calvanic Body Spallen ageLOC Body Shabing Gellichie keer behiweek werden gebruikt gedurende vijf ni nutemper vangegeven blek. Het onderzoek van 12 weken bevatte klinische beoordeling, zelfbedorde ing. instrumenten (waar van toebassing) en digitale fotografie met bedorde ingen aan het begin en bij weken een, vier, ocht en twaalf.

Percentage des namers met waargenomen verbeteringen in stevigheid:

Percentage des namers met waargenomen verbeteringen in algehele uitstraling:

10. Is er klinisch onderzoek gedaan voor het ageLOC Nutriol Intensive Scalp & Hair Serum? Het onderzoers en ontwikkelingsteam van Nu Skin heelt een erkend extern testbureau de oodracht gegeven een klinisch onderzoek uit te voeren naar het gebruik van het ageLOC Nutriol Scalp & Hair System in combinatie met de Galvanio Spa. Aan dit zes maanden durende onderzoek namen mannen en vrouwen deel met zoals oog nam zelf omschreven, dur en/ol beschadigd naar.