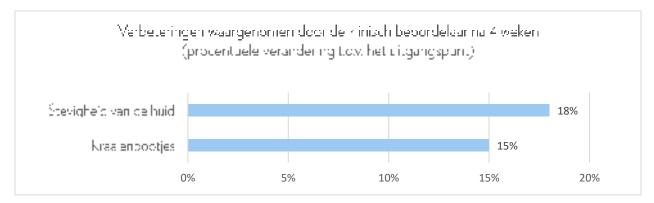

We vroegen om de Calvanic Spalinadal Gels driemaal per week gedurende vier weken (dus in totaal 12) behandelingen) te debruiken in combinatie met het Galvanic Spalapparaat. Bekijk onze bevindingen.

De klinisch bedordelaar nam na vier weken lang het systeem dir emaal per week te hebben gebruikt waar dat de nuidier 18% stevigent itzag en de kraaienpoolijes 15%\* minder zichtbaar waren ten opzichte van het begin.