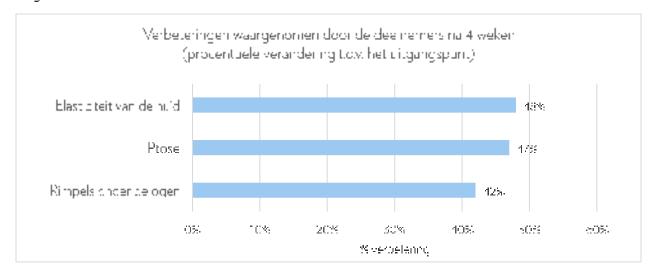

We vroegen om de Calvanic Spalinadal Gels driemaal per week gedurende vier weken (dus in totaal 12) behandelingen) te debruiken in combinatie met het Galvanic Spalapparaat. Bekijk onze bevindingen.

De klinisch bedordelaar nam na vier weken lang het systeem dir emaal per week te hebben gebruikt waar dat de nuidier 18% stevigent itzag en de kraaienpoolijes 15%\* minder zichtbaar waren ten opzichte van het begin.

If denive de deelnemers halaf oop vroegen haar nun mening, gaven ze aan dat de elasticiteit van hun huid gemiddeld 48% was verbeterd en dat ze ook een verbetering van gemiddeld 47% zagen in de stevigneid van de huid (ptose) op het onderste gedeelte van hun gezicht. De rimpels onder hun ogen waren ook zichtbaar verminderd, een verbetering van gemiddeld 42%\*.