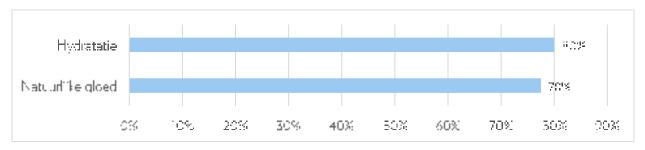

Percentage van de deelnemers dat ha 8 weken verbeteringen zag bij gebruik van de i nu Hace Line. Conector in combinatie met de ageLOC Galvanio Spalin vergelijking met gebruik van de Thu Hace Line. Conector op zich:

Na 8 wezen toonden de klinische beoordelingen grotere verbeteringen aan qualzichtbaarheid van Tjine ijntjes, stevigneid en gladheid van de huid bij gebruik van de Thu Hace Line Conector in combinatie met de ageLOC Galvanic Spaldan bij gebruik van de Thu Hace Line Conector op zich.

Bij gebruik van het product in combinatie met de agelLOC Galvanio Spatizijn de resultaten dua zichtbaarneid van lijne lijntjes beter ha 4 weken dan bij gebruik van de Tru hade Line Corrector op zich ha 8 weken.