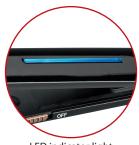

## Hair straightener HC 3660

- Ideal for fashionable hairstyles
- Ceramic plates, durable and scratch-resistant, for uniform, gentle heat distribution
- Additional tourmaline coating provides ionising function easier styling due to anti-static effect, the hair becomes sleek and silky
- Straightens the hair without problems due to the prolonged constant temperature
- Short heat-up time
- LED indicator light
- Safety interlock
- Handy design
- On/off switch
- Heat resistant power cord
- Cable feed via 360° turnable joint
- Hanging loop
- 220-240 V, 50/60 Hz, 28-33 W

LED indicator light

 Colour:
 Black / Copper

 Article no.:
 263 801

 Article EAN-Code:
 4 006 160 638 011

 Exportpack EAN-Code:
 4 006 160 885 637

PU:

20"/40"/HQ container:

6