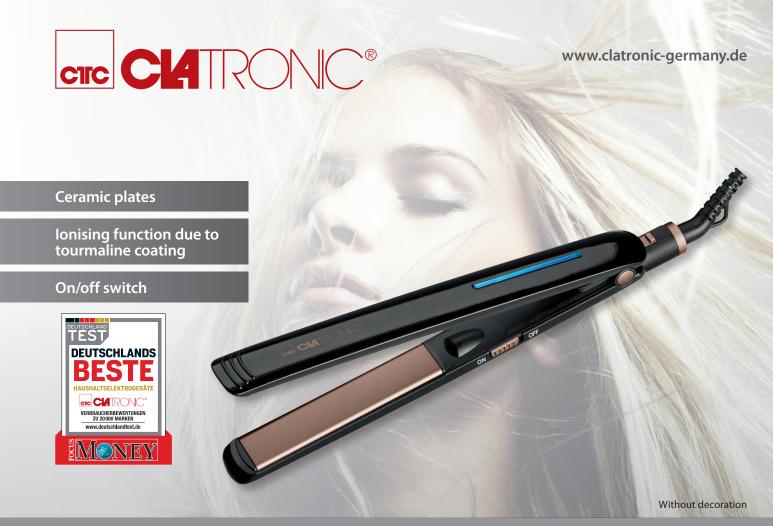

## Hair straightener HC 3660

- Ideal for fashionable hairstyles
- Ceramic plates, durable and scratch-resistant, for uniform, gentle heat distribution
- Additional tourmaline coating provides ionising function easier styling due to anti-static effect, the hair becomes sleek and silky
- Straightens the hair without problems due to the prolonged constant temperature
- Short heat-up time
- LED indicator light
- Safety interlock
- Handy design
- On/off switch
- Heat resistant power cord
- Cable feed via 360° turnable joint
- Hanging loop
- 220-240 V, 50/60 Hz, 28-33 W